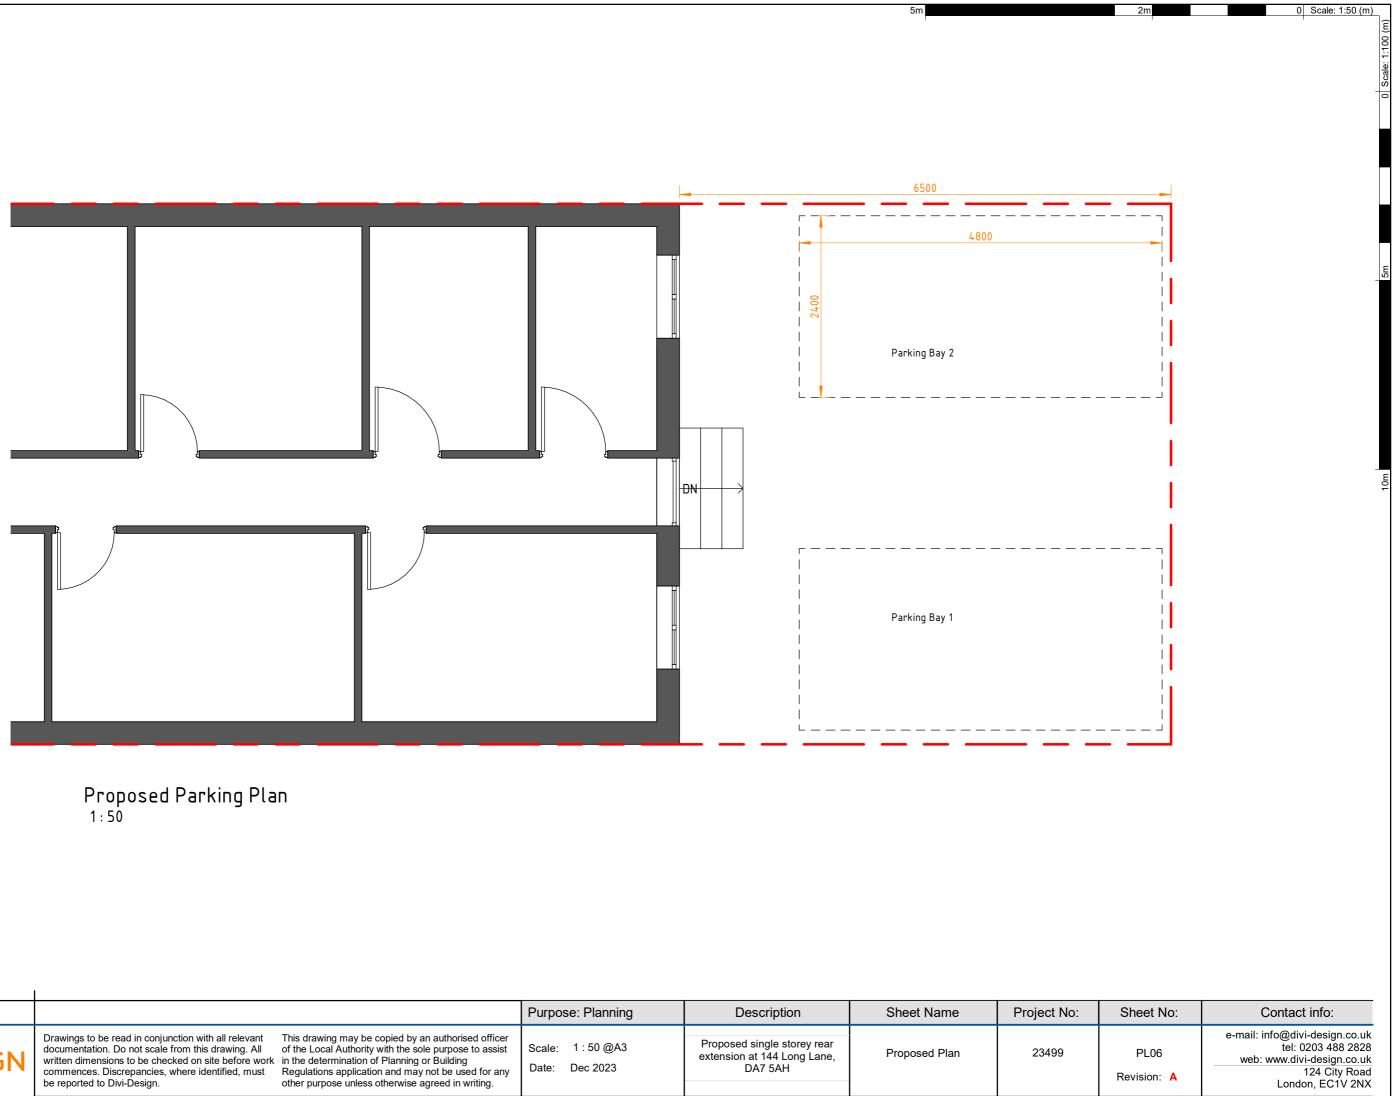

\_

|                                                                                                                                                                                                                                                                                                                                                                                                                                                                                                | Purpose: Planning                                     | Description                                                           | Sheet Name    | F |
|------------------------------------------------------------------------------------------------------------------------------------------------------------------------------------------------------------------------------------------------------------------------------------------------------------------------------------------------------------------------------------------------------------------------------------------------------------------------------------------------|-------------------------------------------------------|-----------------------------------------------------------------------|---------------|---|
| Drawings to be read in conjunction with all relevant<br>documentation. Do not scale from this drawing. All<br>written dimensions to be checked on site before work<br>commences. Discrepancies, where identified, must<br>be reported to Divi-Design.<br>This drawing may be copied by an authoris<br>of the Local Authority with the sole purpose<br>in the determination of Planning or Building<br>Regulations application and may not be use<br>other purpose unless otherwise agreed in w | to assist Scale: 1:50 @A3<br>d for any Date: Dec 2023 | Proposed single storey rear<br>extension at 144 Long Lane,<br>DA7 5AH | Proposed Plan |   |