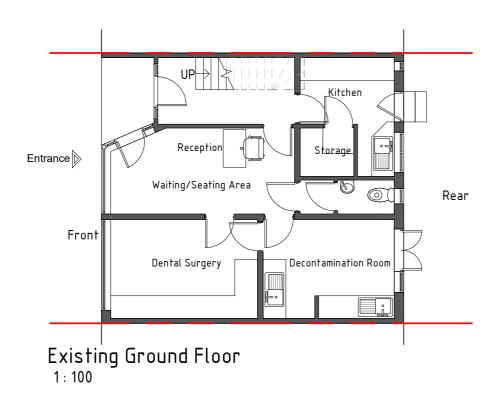

This drawing may be copied by an authorised officer of the Local Authority with the sole purpose to assist other purpose unless otherwise agreed in writing.

Proposed single storey rear extension at 144 Long Lane, DA7 5AH Scale: 1:100@A3 Date: Dec 2023