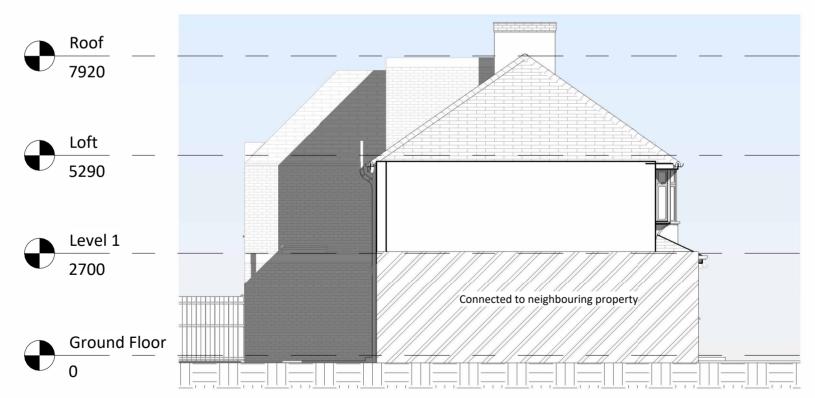

## **Proposed Right Elevation**

1:100



## **Proposed Left Elevation**

1:100

## 1 0 1 2 3 4 SCALE 1:100 n

## NOTES:

DISCLAIMER:

ALL DIMENSIONS IN MM UNLESS
OTHERWISE STATED.
CONTRACTORS TO CONFIRM ALL
DIMENSIONS ON SITE. ALL DRAWINGS
MUST BE READ IN CONJUNCTION WITH
THE ARCHITECT'S DRAWINGS.



64 ST GEORGES ROAD ESSEX 1G1 3PQ W: www.archimedesd.co.uk E: info@archimedesd.co.uk M: +447418321646

Status

Proposed Elevation 02

Site Address

76 Preston Dr, Bexleyheath DA7 4UE, London UK

Clien

Griffiths

Project:

76 Preston Dr, Bexleyheath DA7 4UE, London UK

| Drawn   | Date:      | Scale (at A3) |
|---------|------------|---------------|
| HD      | 07/03/2024 | 1:100         |
| Drg no. | 205        | Revision No.  |