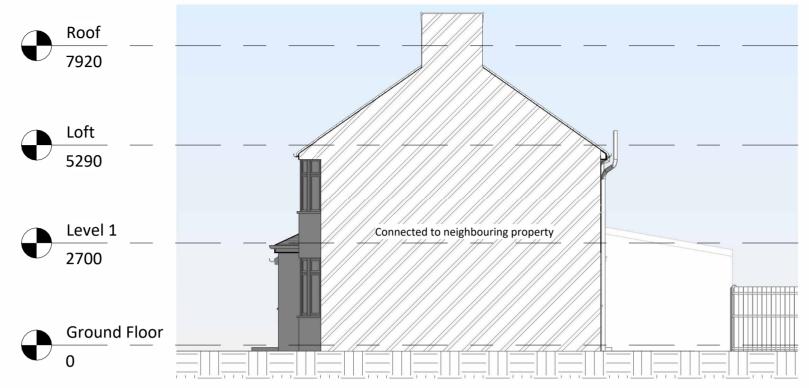

## **Proposed Right Elevation**

1:100



## **Proposed Left Elevation**

1:100

## 1 0 1 2 3 4 SCALE 1:100 n

## NOTES:

DISCLAIMER:

ALL DIMENSIONS IN MM UNLESS
OTHERWISE STATED.
CONTRACTORS TO CONFIRM ALL
DIMENSIONS ON SITE. ALL DRAWINGS
MUST BE READ IN CONJUNCTION WITH
THE ARCHITECT'S DRAWINGS.



64 ST GEORGES ROAD ESSEX 1G1 3PQ W: www.archimedesd.co.uk E: info@archimedesd.co.uk M: +447418321646

Status

Proposed Elevation 02

Site Address

76 Preston Dr, Bexleyheath DA7 4UE, London UK

Clien

Griffiths

Project:

76 Preston Dr, Bexleyheath DA7 4UE, London UK

| Drawn   | Date:      | Scale (at A3) |
|---------|------------|---------------|
| HD      | 07/03/2024 | 1:100         |
| Drg no. | 205        | Revision No.  |