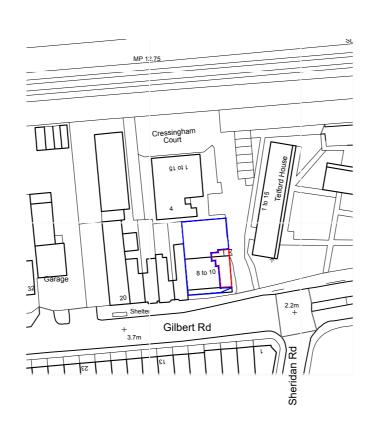

This drawing should not be used in any circumstances for any structural calculation or building construction / demolition work.

| 0m                | 10m     | 20m      | 30m | 40m | 50m | 60m |  |
|-------------------|---------|----------|-----|-----|-----|-----|--|
| SCAL              | E 1:125 | <u> </u> |     |     |     | Ш   |  |
|                   | 1.120   |          |     |     |     |     |  |
| PROJECT TITLE     |         |          |     |     |     |     |  |
| 8-10 GILBERT ROAD |         |          |     |     |     |     |  |
| BELVEDERE         |         |          |     |     |     |     |  |
| ΚE                | NT      |          |     |     |     |     |  |
| DA                | 17 5    | PW       |     |     |     |     |  |
|                   |         |          |     |     |     |     |  |

DRAWING TITLE

LOCATION PLAN AREA

SCALE SIZE DRAWING 1:1250 A2 01 CHECKED DATE 04/2024 AYH