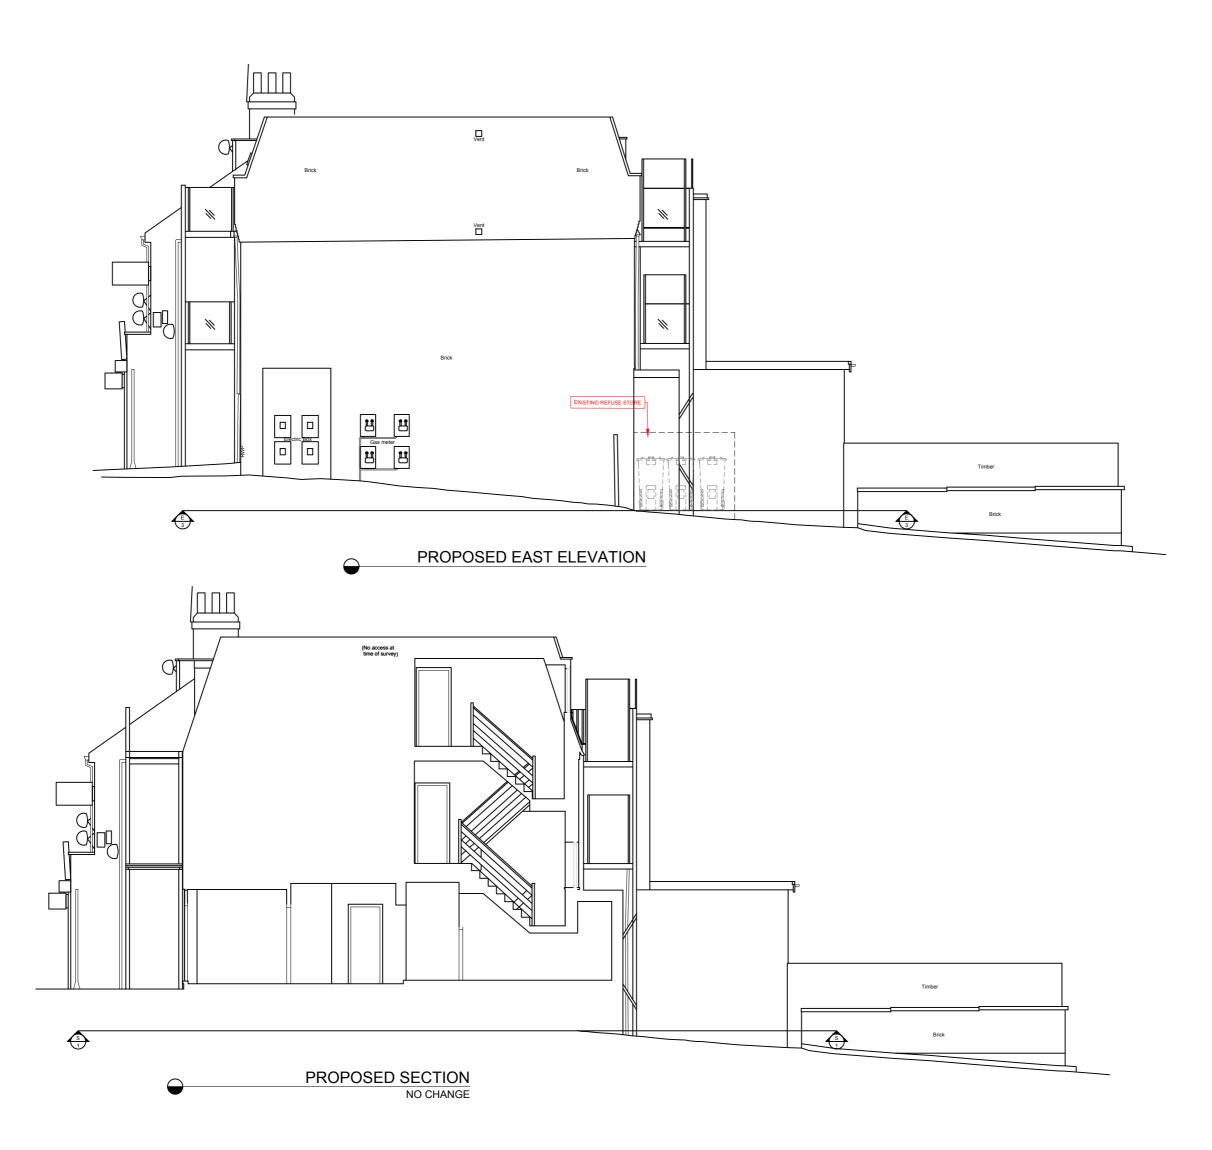

4m 5m 3m PROJECT TITLE 8-10 GILBERT ROAD BELVEDERE KENT DA17 5PW DRAWING TITLE PROPOSED SIDE ELEVATION + SECTION AREA SCALE SIZE DRAWING

| 1:100 | A2      | 06      |
|-------|---------|---------|
| DRAWN | CHECKED | DATE    |
| AYH   |         | 04/2024 |
|       |         |         |