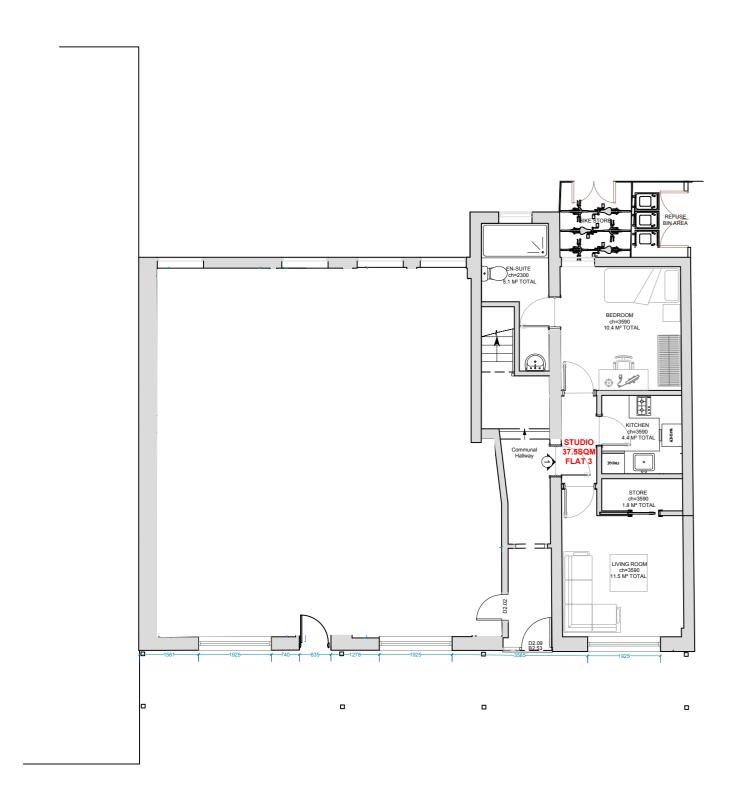

PROPOSED GROUND FLOOR PLAN

PROPOSED ROOF PLAN

Om 1m 2m 3m 4m 5m
SCALE 1:100

PROJECT TITLE
8-10 GILBERT ROAD
BELVEDERE
KENT
DA17 5PW

DRAWING TITLE
PROPOSED GROUND, FIRST + ELEVATIONS PLAN
(FINAL LAYOUT)
AREA