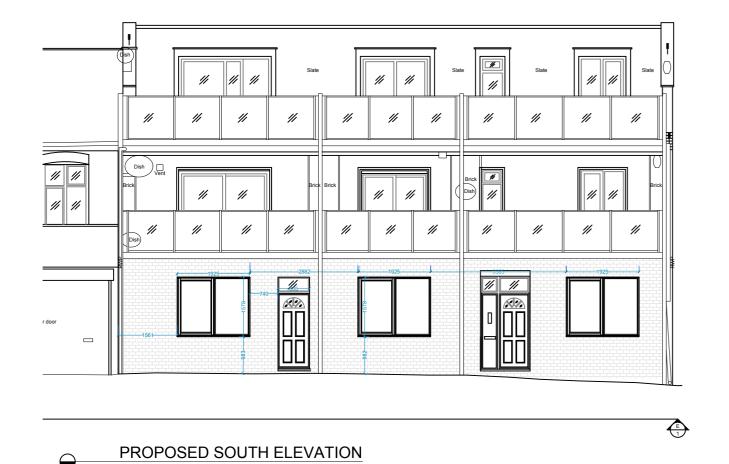

PROPOSED GROUND FLOOR PLAN

PROPOSED ROOF PLAN

Om 1m 2m 3m 4m 5m
SCALE 1:100

PROJECT TITLE
8-10 GILBERT ROAD
BELVEDERE
KENT
DA17 5PW

DRAWING TITLE
PROPOSED GROUND, FIRST + ELEVATIONS PLAN
(FINAL LAYOUT)
AREA