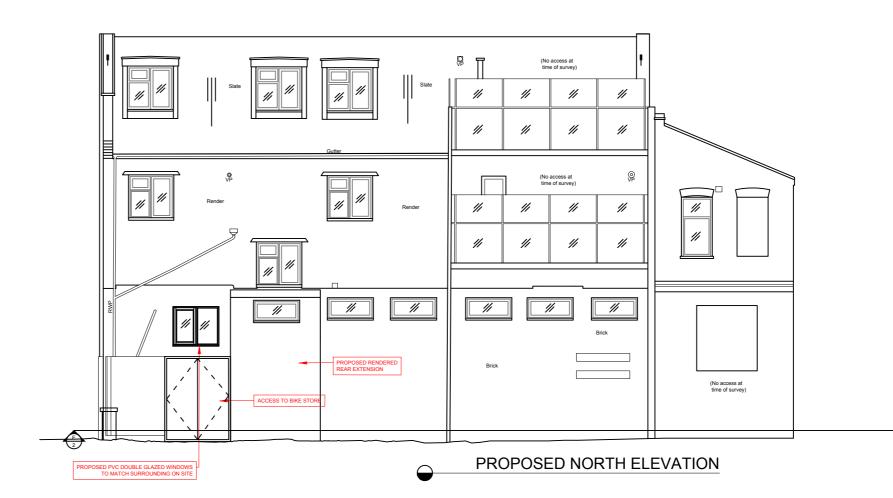

PROPOSED GROUND FLOOR PLAN

PROPOSED ROOF PLAN

Om 1m 2m 3m 4m 5m
SCALE 1:100

PROJECT TITLE
8-10 GILBERT ROAD
BELVEDERE
KENT
DA17 5PW

DRAWING TITLE
PROPOSED GROUND, FIRST + ELEVATIONS PLAN
(FINAL LAYOUT)
AREA