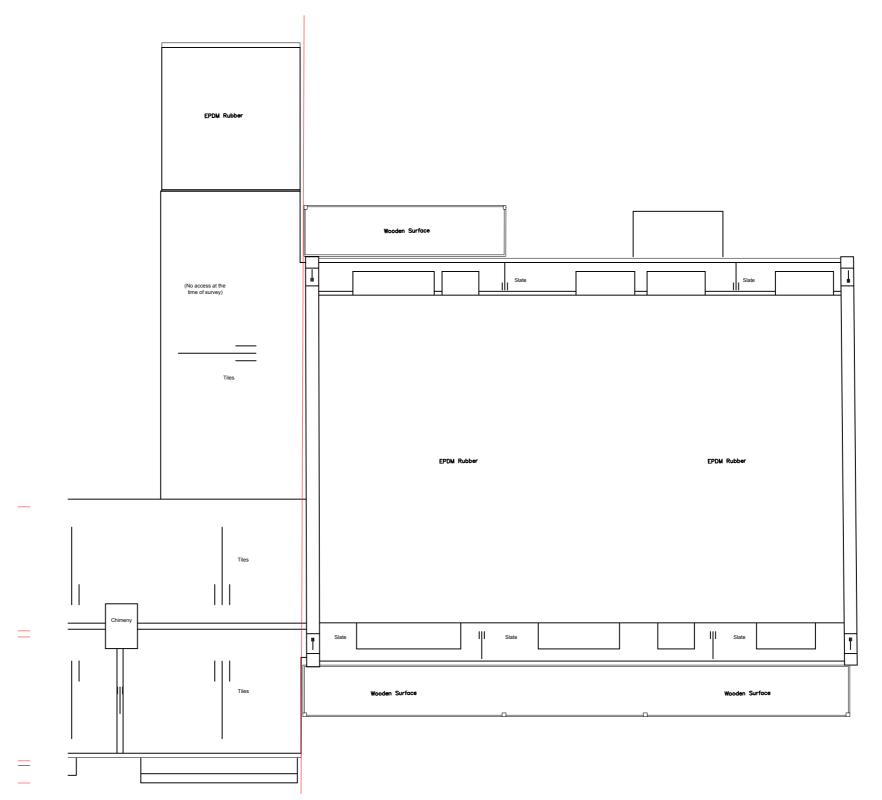

PROPOSED GROUND FLOOR PLAN

PROPOSED ROOF PLAN

Om 1m 2m 3m 4m 5m
SCALE 1:100

PROJECT TITLE
8-10 GILBERT ROAD
BELVEDERE
KENT
DA17 5PW

DRAWING TITLE
PROPOSED GROUND, FIRST + ELEVATIONS PLAN
(FINAL LAYOUT)
AREA