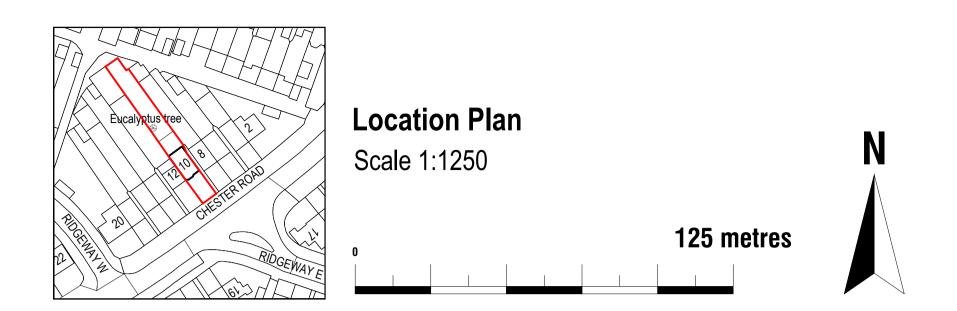

| Drawn by: | Title Number |  | Project:                                                  |  | Date:      |
|-----------|--------------|--|-----------------------------------------------------------|--|------------|
| FD        | SGL201509    |  | 10 Chester Road, Sidcup, DA15 8SB                         |  | 04.04.2024 |
| Client:   |              |  | Drawing Title:                                            |  | Scale @    |
| D Harris  |              |  | EXISTING BLOCK PLAN<br>PROPOSED BLOCK PLAN, LOCATION PLAN |  | 1:500, 1:1 |