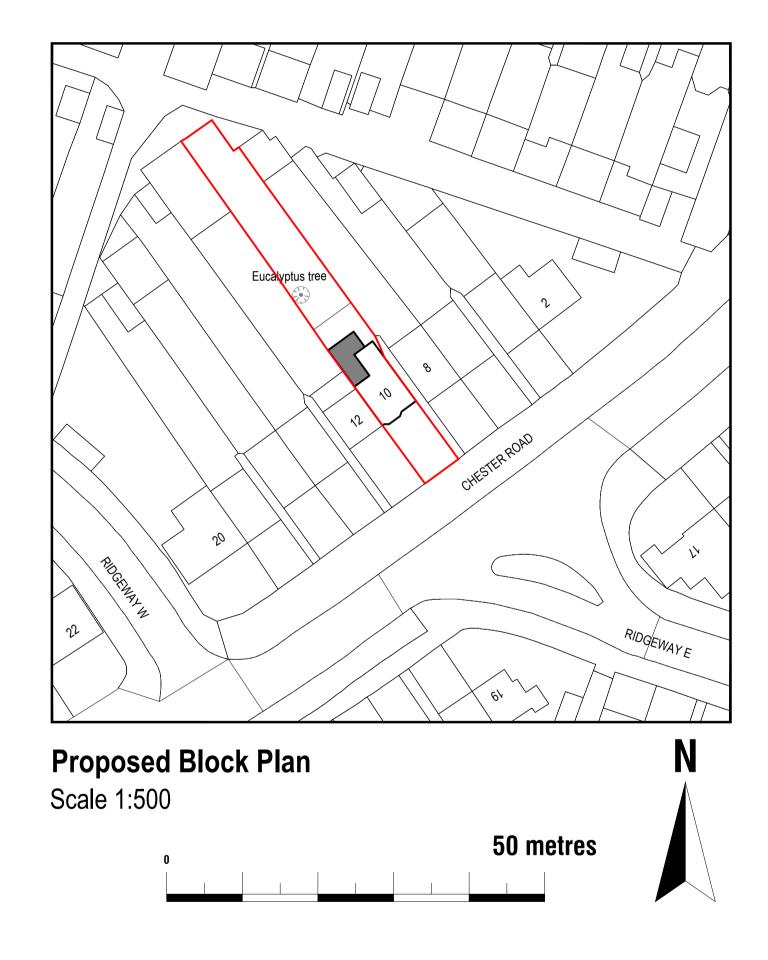

| Drawn by: | Title Number |  | Project:                                                  |  | Date:      |
|-----------|--------------|--|-----------------------------------------------------------|--|------------|
| FD        | SGL201509    |  | 10 Chester Road, Sidcup, DA15 8SB                         |  | 04.04.2024 |
| Client:   |              |  | Drawing Title:                                            |  | Scale @    |
| D Harris  |              |  | EXISTING BLOCK PLAN<br>PROPOSED BLOCK PLAN, LOCATION PLAN |  | 1:500, 1:1 |