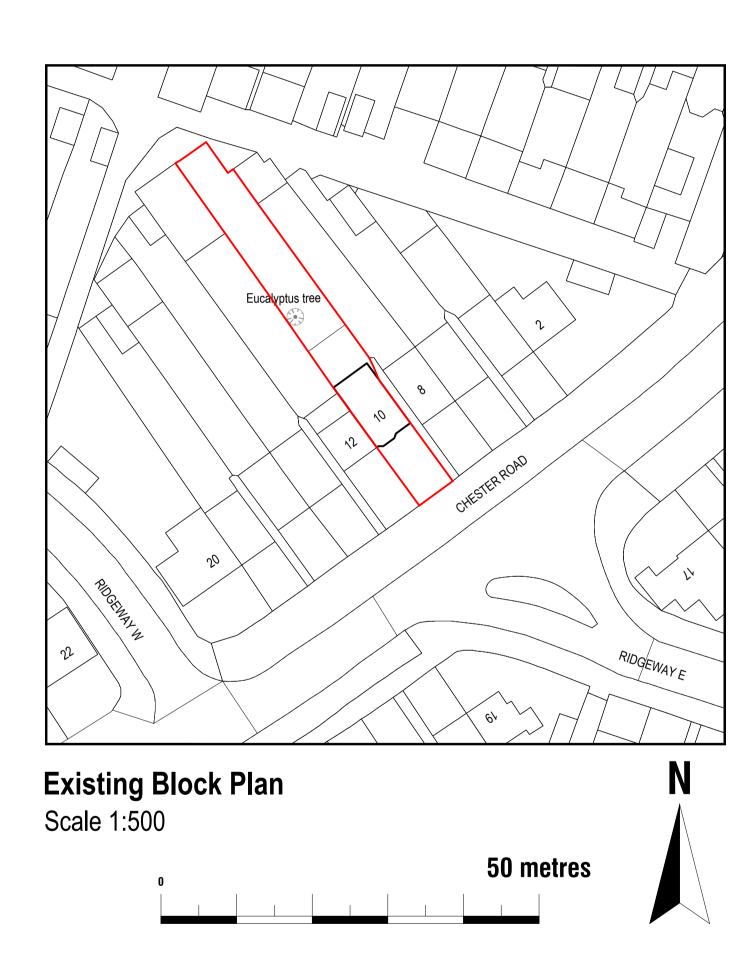

| Drawn by: | Title Number |  | Project:                                                  |  | Date:      |
|-----------|--------------|--|-----------------------------------------------------------|--|------------|
| FD        | SGL201509    |  | 10 Chester Road, Sidcup, DA15 8SB                         |  | 04.04.2024 |
| Client:   |              |  | Drawing Title:                                            |  | Scale @    |
| D Harris  |              |  | EXISTING BLOCK PLAN<br>PROPOSED BLOCK PLAN, LOCATION PLAN |  | 1:500, 1:1 |