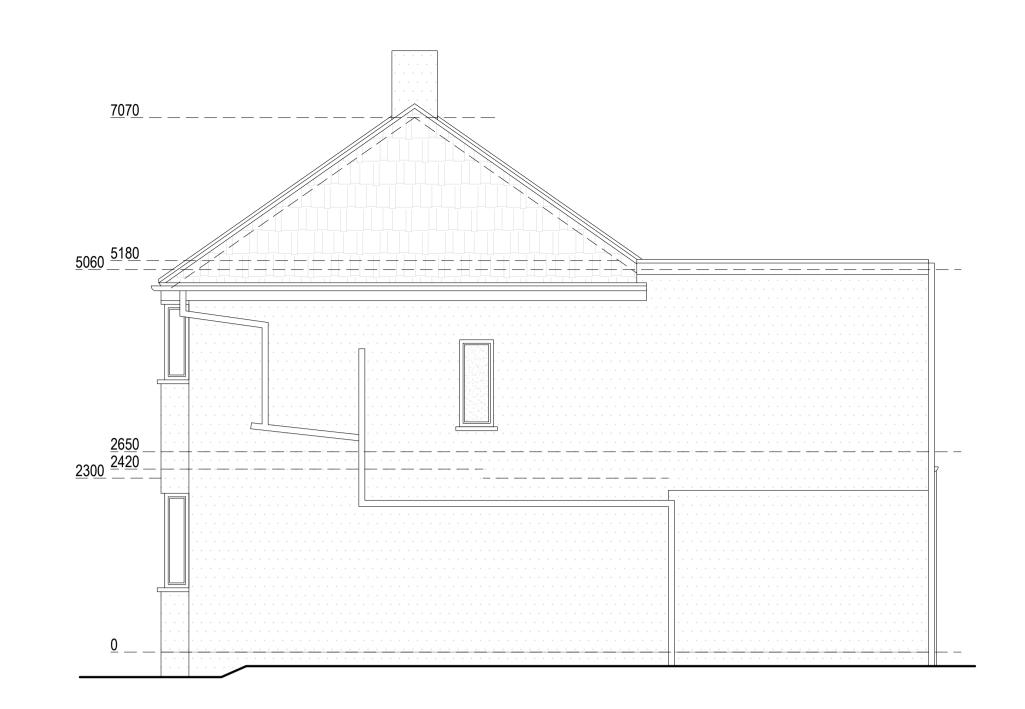

## Front Elevation

**Right Side Elevation** 

**Rear Elevation** 

**Left Side Elevation** 

0 1 2 3 4 5 6 7 8 9 10 [m]

Note to Contractor: Contractor is recommended to carry out an intrusive site investigation prior to commencing works on site to ensure all details designed for this project are appropriate. Contractor to cross reference with Structural Calculations package for suitability, to assess site levels and confirm any design assumptions within the calculations package prior to works commencing on site. If the Contractor requires any additional information, please send a Request For Information to hello@planituk.co.uk before ordering materials and starting the works - requests will be acknowledged and responded to as soon as possible. Please ensure that the drawings have been submitted to Building Control for a Full Plans submission and the compliance report has been discharged before starting works on site.