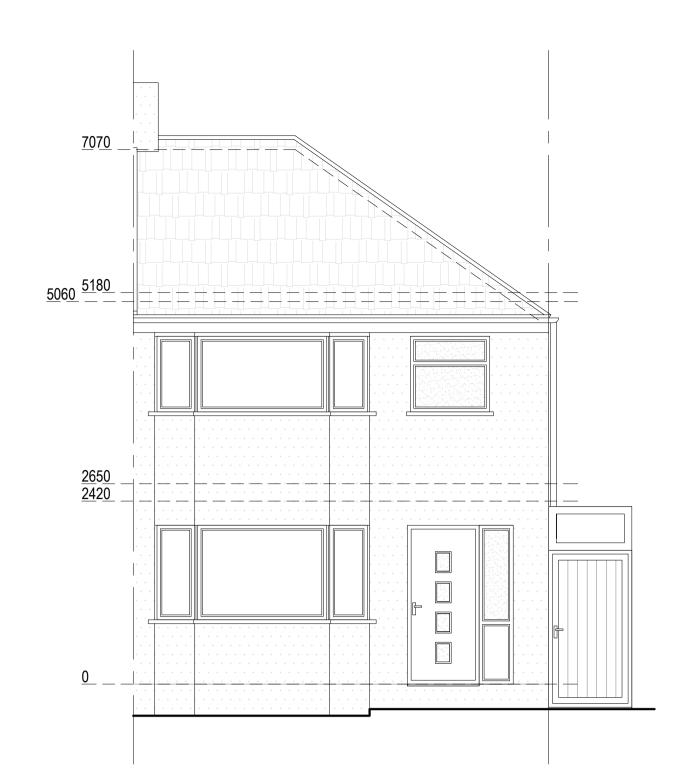

## Front Elevation

**Right Side Elevation** 

**Rear Elevation** 

**Left Side Elevation** 

0 1 2 3 4 5 6 7 8 9 10 [m]

Note to Contractor: Contractor is recommended to carry out an intrusive site investigation prior to commencing works on site to ensure all details designed for this project are appropriate. Contractor to cross reference with Structural Calculations package for suitability, to assess site levels and confirm any design assumptions within the calculations package prior to works commencing on site. If the Contractor requires any additional information, please send a Request For Information to hello@planituk.co.uk before ordering materials and starting the works - requests will be acknowledged and responded to as soon as possible. Please ensure that the drawings have been submitted to Building Control for a Full Plans submission and the compliance report has been discharged before starting works on site.