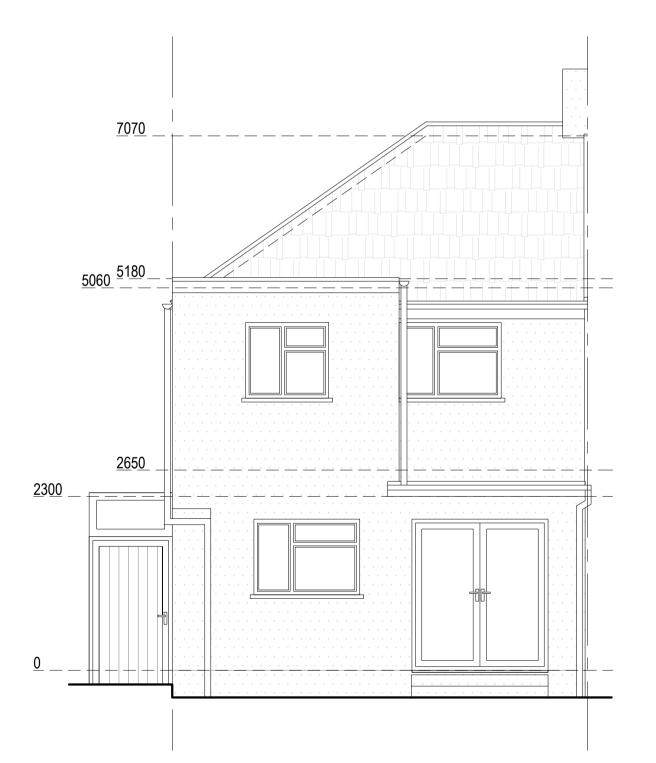

## Front Elevation

**Right Side Elevation** 

**Rear Elevation** 

**Left Side Elevation** 

0 1 2 3 4 5 6 7 8 9 10 [m]

Note to Contractor: Contractor is recommended to carry out an intrusive site investigation prior to commencing works on site to ensure all details designed for this project are appropriate. Contractor to cross reference with Structural Calculations package for suitability, to assess site levels and confirm any design assumptions within the calculations package prior to works commencing on site. If the Contractor requires any additional information, please send a Request For Information to hello@planituk.co.uk before ordering materials and starting the works - requests will be acknowledged and responded to as soon as possible. Please ensure that the drawings have been submitted to Building Control for a Full Plans submission and the compliance report has been discharged before starting works on site.