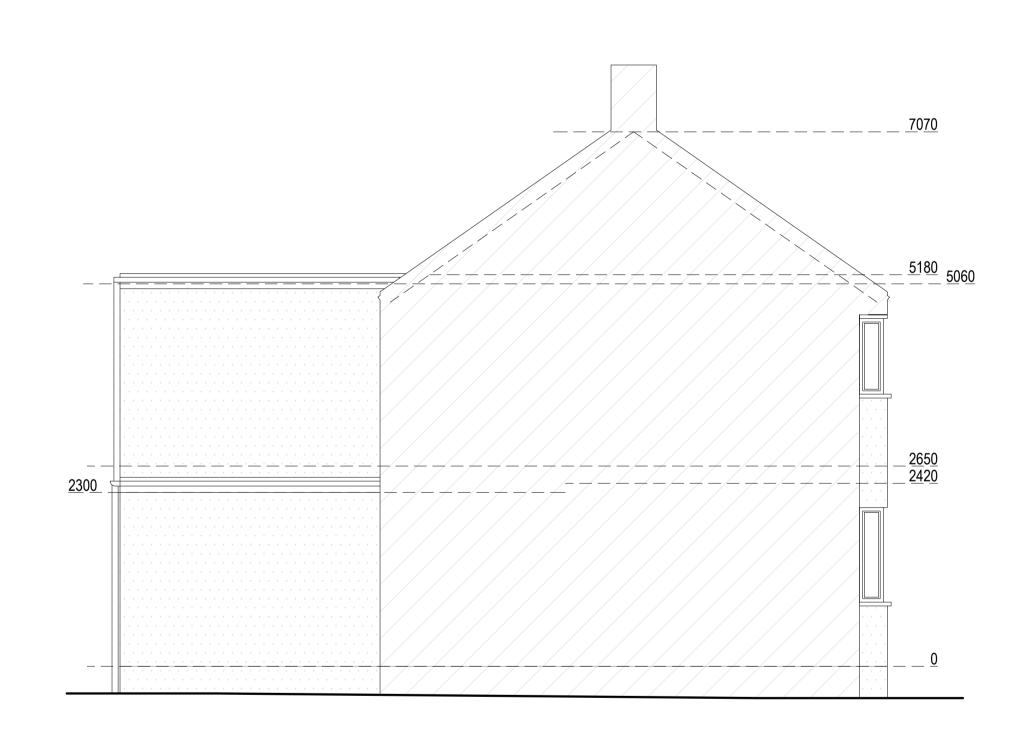

## Front Elevation

**Right Side Elevation** 

**Rear Elevation** 

**Left Side Elevation** 

0 1 2 3 4 5 6 7 8 9 10 [m]

Note to Contractor: Contractor is recommended to carry out an intrusive site investigation prior to commencing works on site to ensure all details designed for this project are appropriate. Contractor to cross reference with Structural Calculations package for suitability, to assess site levels and confirm any design assumptions within the calculations package prior to works commencing on site. If the Contractor requires any additional information, please send a Request For Information to hello@planituk.co.uk before ordering materials and starting the works - requests will be acknowledged and responded to as soon as possible. Please ensure that the drawings have been submitted to Building Control for a Full Plans submission and the compliance report has been discharged before starting works on site.