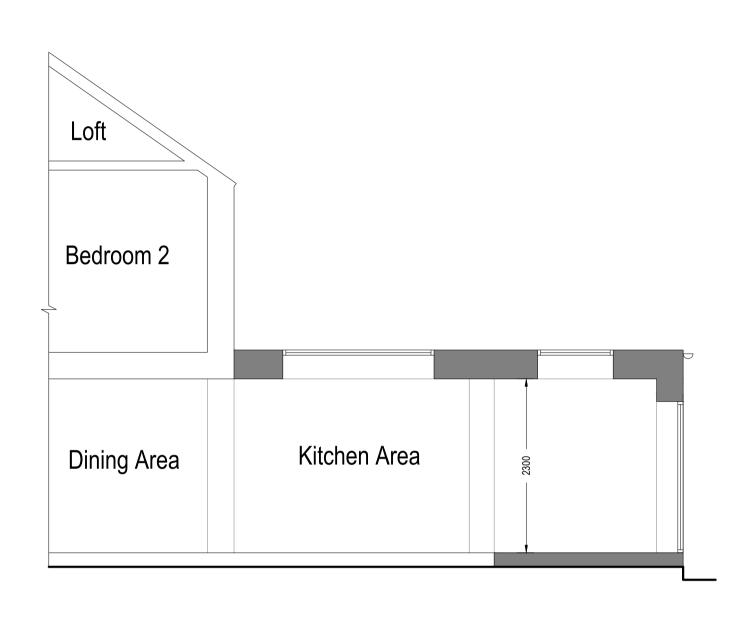

## PROPOSED

Section A-A

0 1 2 3 4 5 6 7 8 9 10 [m]

Note to Contractor: Contractor is recommended to carry out an intrusive site investigation prior to commencing works on site to ensure all details designed for this project are appropriate. Contractor to cross reference with Structural Calculations package for suitability, to assess site levels and confirm any design assumptions within the calculations package prior to works commencing on site. If the Contractor requires any additional information, please send a Request For Information to hello@planituk.co.uk before ordering materials and starting the works - requests will be acknowledged and responded to as soon as possible. Please ensure that the drawings have been submitted to Building Control for a Full Plans submission and the compliance report has been discharged before starting works on site.

| Drawn by: | Title Number | Project:                          | Date:      | No.:    |
|-----------|--------------|-----------------------------------|------------|---------|
| FD        | SGL201509    | 10 Chester Road, Sidcup, DA15 8SB | 04.04.2024 | 24-0324 |
|           |              |                                   |            | Rev:    |
| Client:   |              | Drawing Title:                    | Scale @A1: | 02      |
| D Harris  |              | SECTION A-A                       | 1:50       | Page:   |
|           |              |                                   |            | D06     |