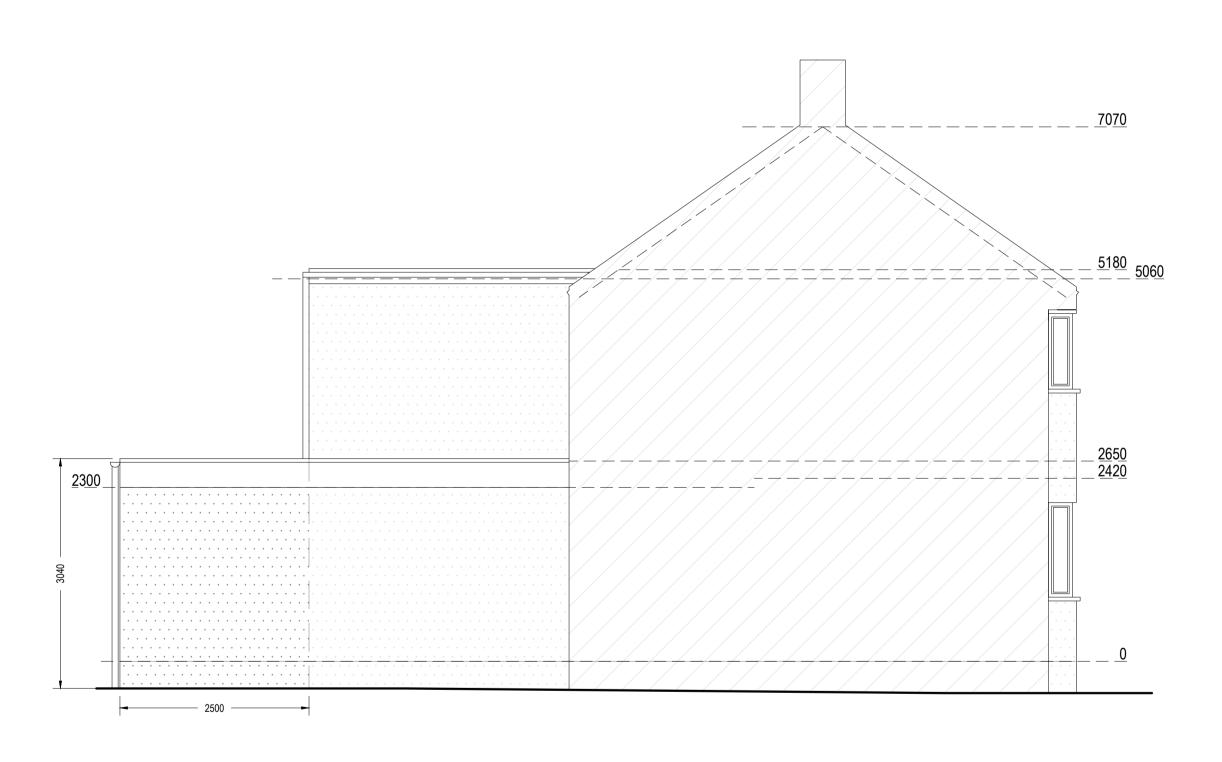

## PROPOSED

Proposed Materials:
Walls: Render to match existing
Flat roof: Ply membrane to match existing
All new drainage to match material of existing
drainage

Front Elevation

Right Side Elevation

**Rear Elevation** 

| Drawn by: | Title Number | Project:                          | Date:      | No.:    |
|-----------|--------------|-----------------------------------|------------|---------|
| FD        | SGL201509    | 10 Chester Road, Sidcup, DA15 8SB | 04.04.2024 | 24-0324 |
|           |              |                                   |            | Rev:    |
| Client:   |              | Drawing Title:                    | Scale @A1: | 02      |
| D Harris  |              | PROPOSED ELEVATIONS               | 1:50       | Page:   |
|           |              |                                   |            | D05     |