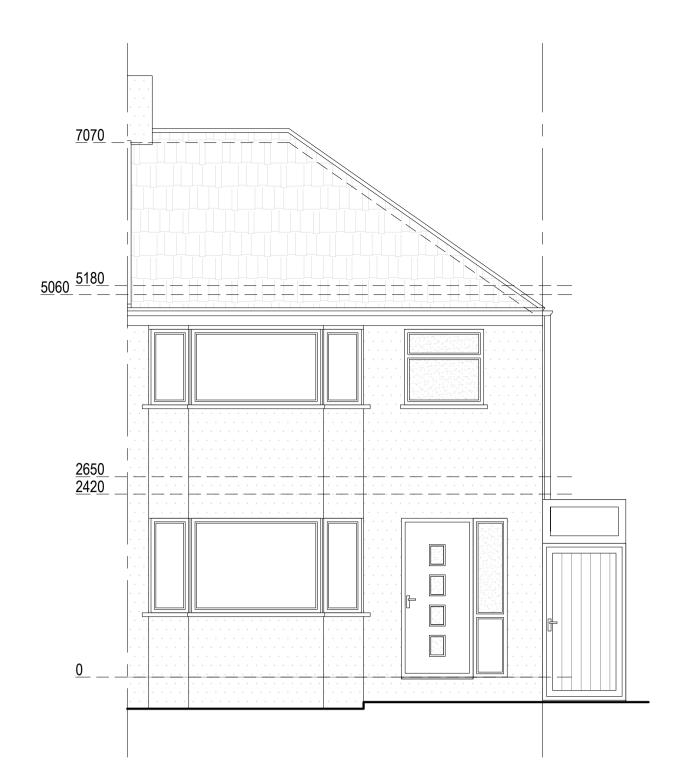

## PROPOSED

Proposed Materials:
Walls: Render to match existing
Flat roof: Ply membrane to match existing
All new drainage to match material of existing
drainage

Front Elevation

Right Side Elevation

**Rear Elevation** 

| Drawn by: | Title Number | Project:                          | Date:      | No.:    |
|-----------|--------------|-----------------------------------|------------|---------|
| FD        | SGL201509    | 10 Chester Road, Sidcup, DA15 8SB | 04.04.2024 | 24-0324 |
|           |              |                                   |            | Rev:    |
| Client:   |              | Drawing Title:                    | Scale @A1: | 02      |
| D Harris  |              | PROPOSED ELEVATIONS               | 1:50       | Page:   |
|           |              |                                   |            | D05     |