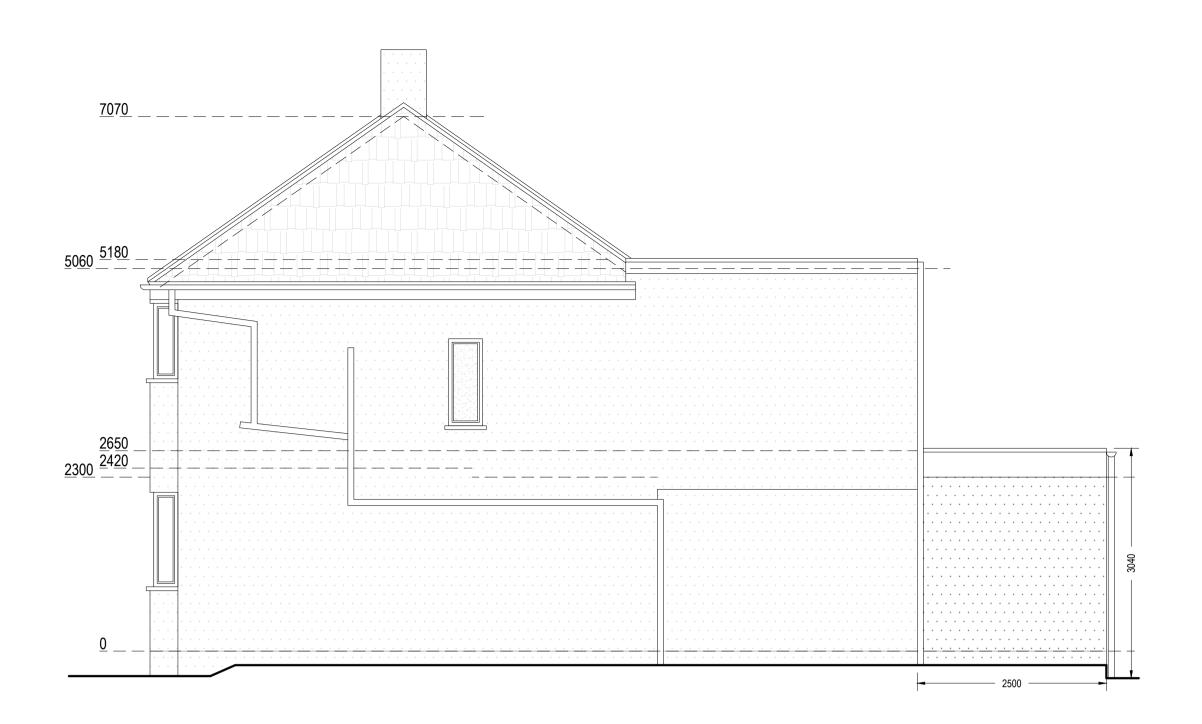

**Left Side Elevation** 

Note to Contractor: Contractor is recommended to carry out an intrusive site investigation prior to commencing works on site to ensure all details designed for this project are appropriate. Contractor to cross reference with Structural Calculations package for suitability, to assess site levels and confirm any design assumptions within the calculations package prior to works commencing on site. If the Contractor requires any additional information, please send a Request For Information to hello@planituk.co.uk before ordering materials and starting the works - requests will be acknowledged and responded to as soon as possible. Please ensure that the drawings have been submitted to Building Control for a Full Plans submission and the compliance report has been discharged before starting works on site.

| Drawn by: | Title Number | Project:                          | Date:      | No.:    |
|-----------|--------------|-----------------------------------|------------|---------|
| FD        | SGL201509    | 10 Chester Road, Sidcup, DA15 8SB | 04.04.2024 | 24-0324 |
|           |              |                                   |            | Rev:    |
| Client:   |              | Drawing Title:                    | Scale @A1: | 02      |
| D Harris  |              | PROPOSED ELEVATIONS               | 1:50       | Page:   |
|           |              |                                   |            | D05     |