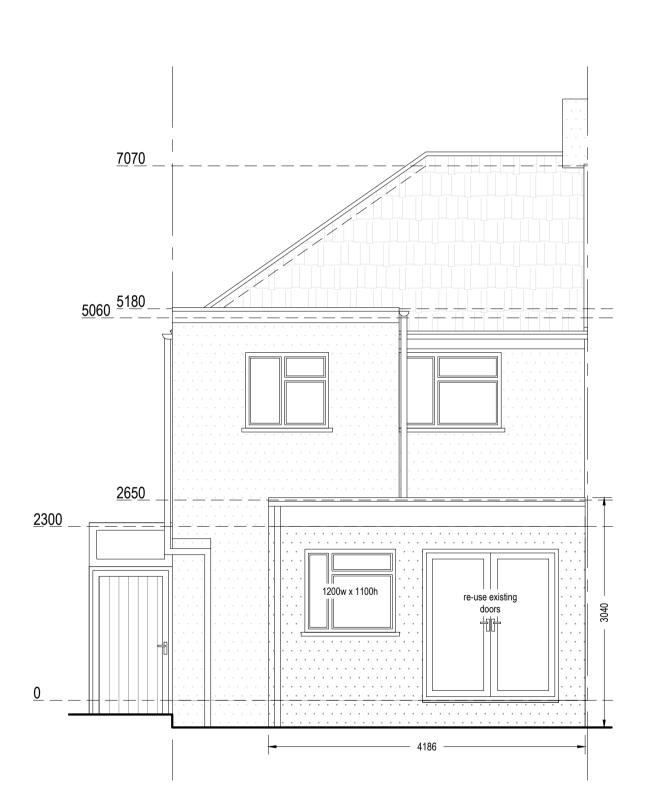

## PROPOSED

Proposed Materials:
Walls: Render to match existing
Flat roof: Ply membrane to match existing
All new drainage to match material of existing
drainage

Front Elevation

Right Side Elevation

**Rear Elevation** 

| Drawn by: | Title Number | Project:                          | Date:      | No.:    |
|-----------|--------------|-----------------------------------|------------|---------|
| FD        | SGL201509    | 10 Chester Road, Sidcup, DA15 8SB | 04.04.2024 | 24-0324 |
|           |              |                                   |            | Rev:    |
| Client:   |              | Drawing Title:                    | Scale @A1: | 02      |
| D Harris  |              | PROPOSED ELEVATIONS               | 1:50       | Page:   |
|           |              |                                   |            | D05     |