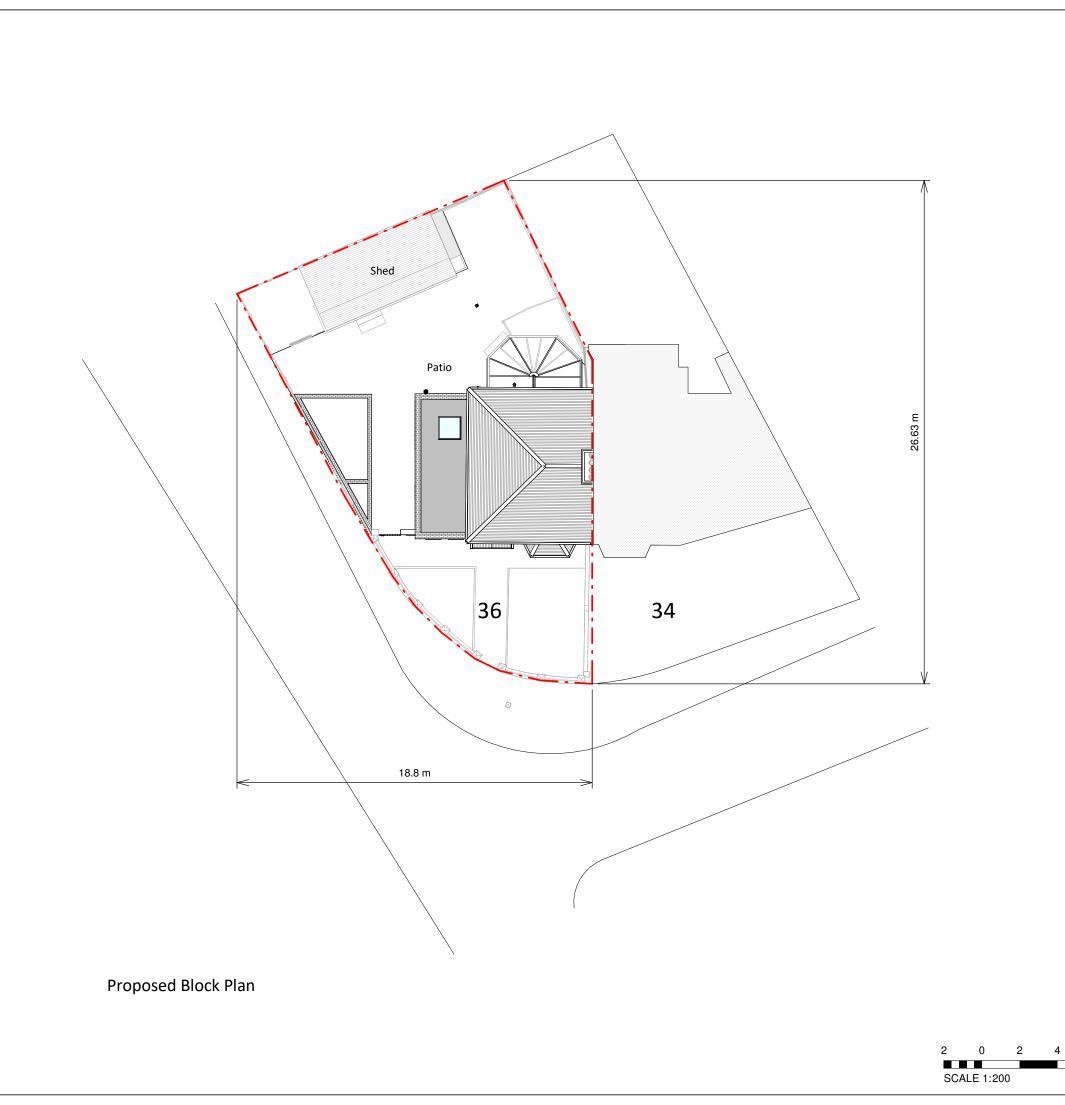

## KEY

Neighbouring context ——— Boundary line

Job Title

Proposed side extension, internal alterations and all associated works at 36 Bullbanks Road, Belvedere, DA17 6DT

Drawing Status

Planning Drawings

P.C.

Drawing Title

Proposed Block Plan

| Scale       | Drawn   |
|-------------|---------|
| 1:200 @ A3  | AR      |
| Date        | Checked |
| April 2024  | AV      |
| Drawing No. | REV     |