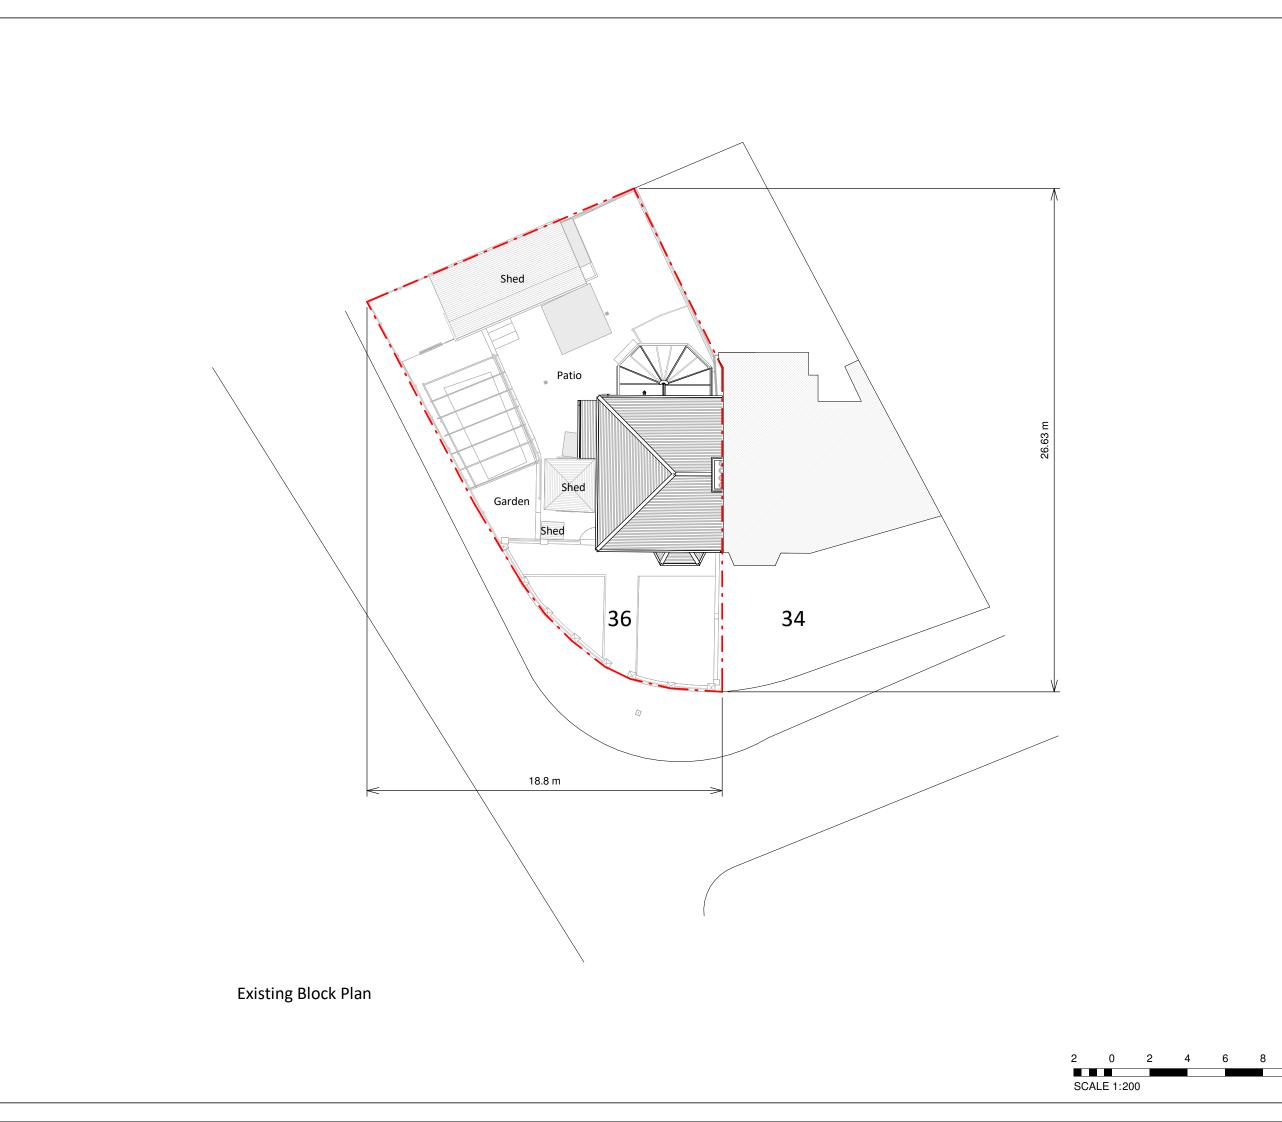

## KEY

Neighbouring context ——— Boundary line

## Revision

Rev Notes Date

A Planning Issue 05.04.2024

Job Title

Proposed side extension, internal alterations and all associated works at 36 Bullbanks Road, Belvedere, DA17 6DT

Drawing Status

Planning Drawings

P.C.

\_\_\_\_

Drawing Title
Existing Block Plan

Drawing No. REV A