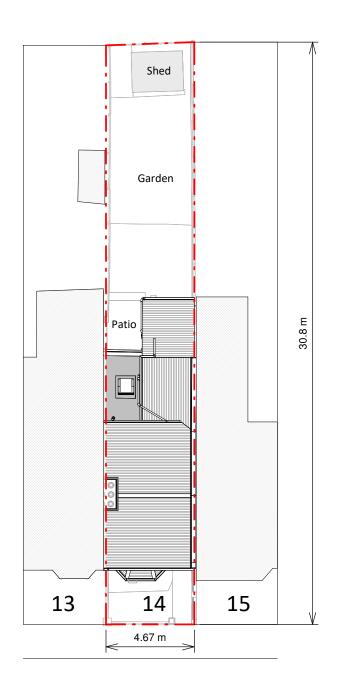

Existing Block Plan

Proposed Block Plan

NOTES

KEY

Neighbouring context — — — Boundary line

| l <del></del> |       |     |
|---------------|-------|-----|
| Rev           | Notes | Dat |

| Α | Planning Issue | 12/04/2024 |
|---|----------------|------------|
|   |                |            |
|   |                |            |
|   |                |            |
|   |                |            |
|   |                |            |
|   |                |            |

Ground floor infill extension, floor plan redesign and all associated changes at 14 Alford

Drawing Status

Planning Drawings

Drawing Title
Block Plans

| Scale<br>1:200 @ A3         | Drawn<br>AR   |
|-----------------------------|---------------|
| Date<br>April 2024          | Checked<br>IG |
| Drawing No.<br>B106129-3000 | REV<br>A      |