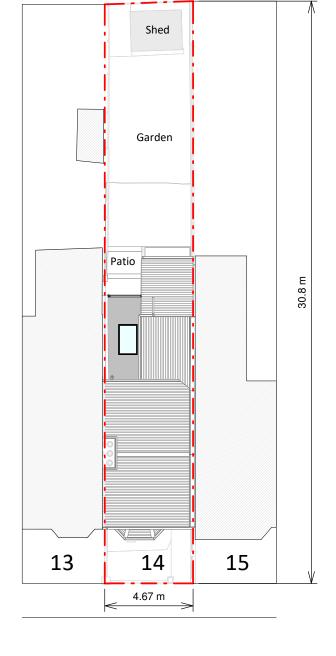

Existing Block Plan

Proposed Block Plan

NOTES

KEY

Neighbouring context — — — Boundary line

| l <del></del> |       |     |
|---------------|-------|-----|
| Rev           | Notes | Dat |

| Α | Planning Issue | 12/04/2024 |
|---|----------------|------------|
|   |                |            |
|   |                |            |
|   |                |            |
|   |                |            |
|   |                |            |
|   |                |            |

Ground floor infill extension, floor plan redesign and all associated changes at 14 Alford

Drawing Status

Planning Drawings

Drawing Title
Block Plans

| Scale<br>1:200 @ A3         | Drawn<br>AR   |
|-----------------------------|---------------|
| Date<br>April 2024          | Checked<br>IG |
| Drawing No.<br>B106129-3000 | REV<br>A      |