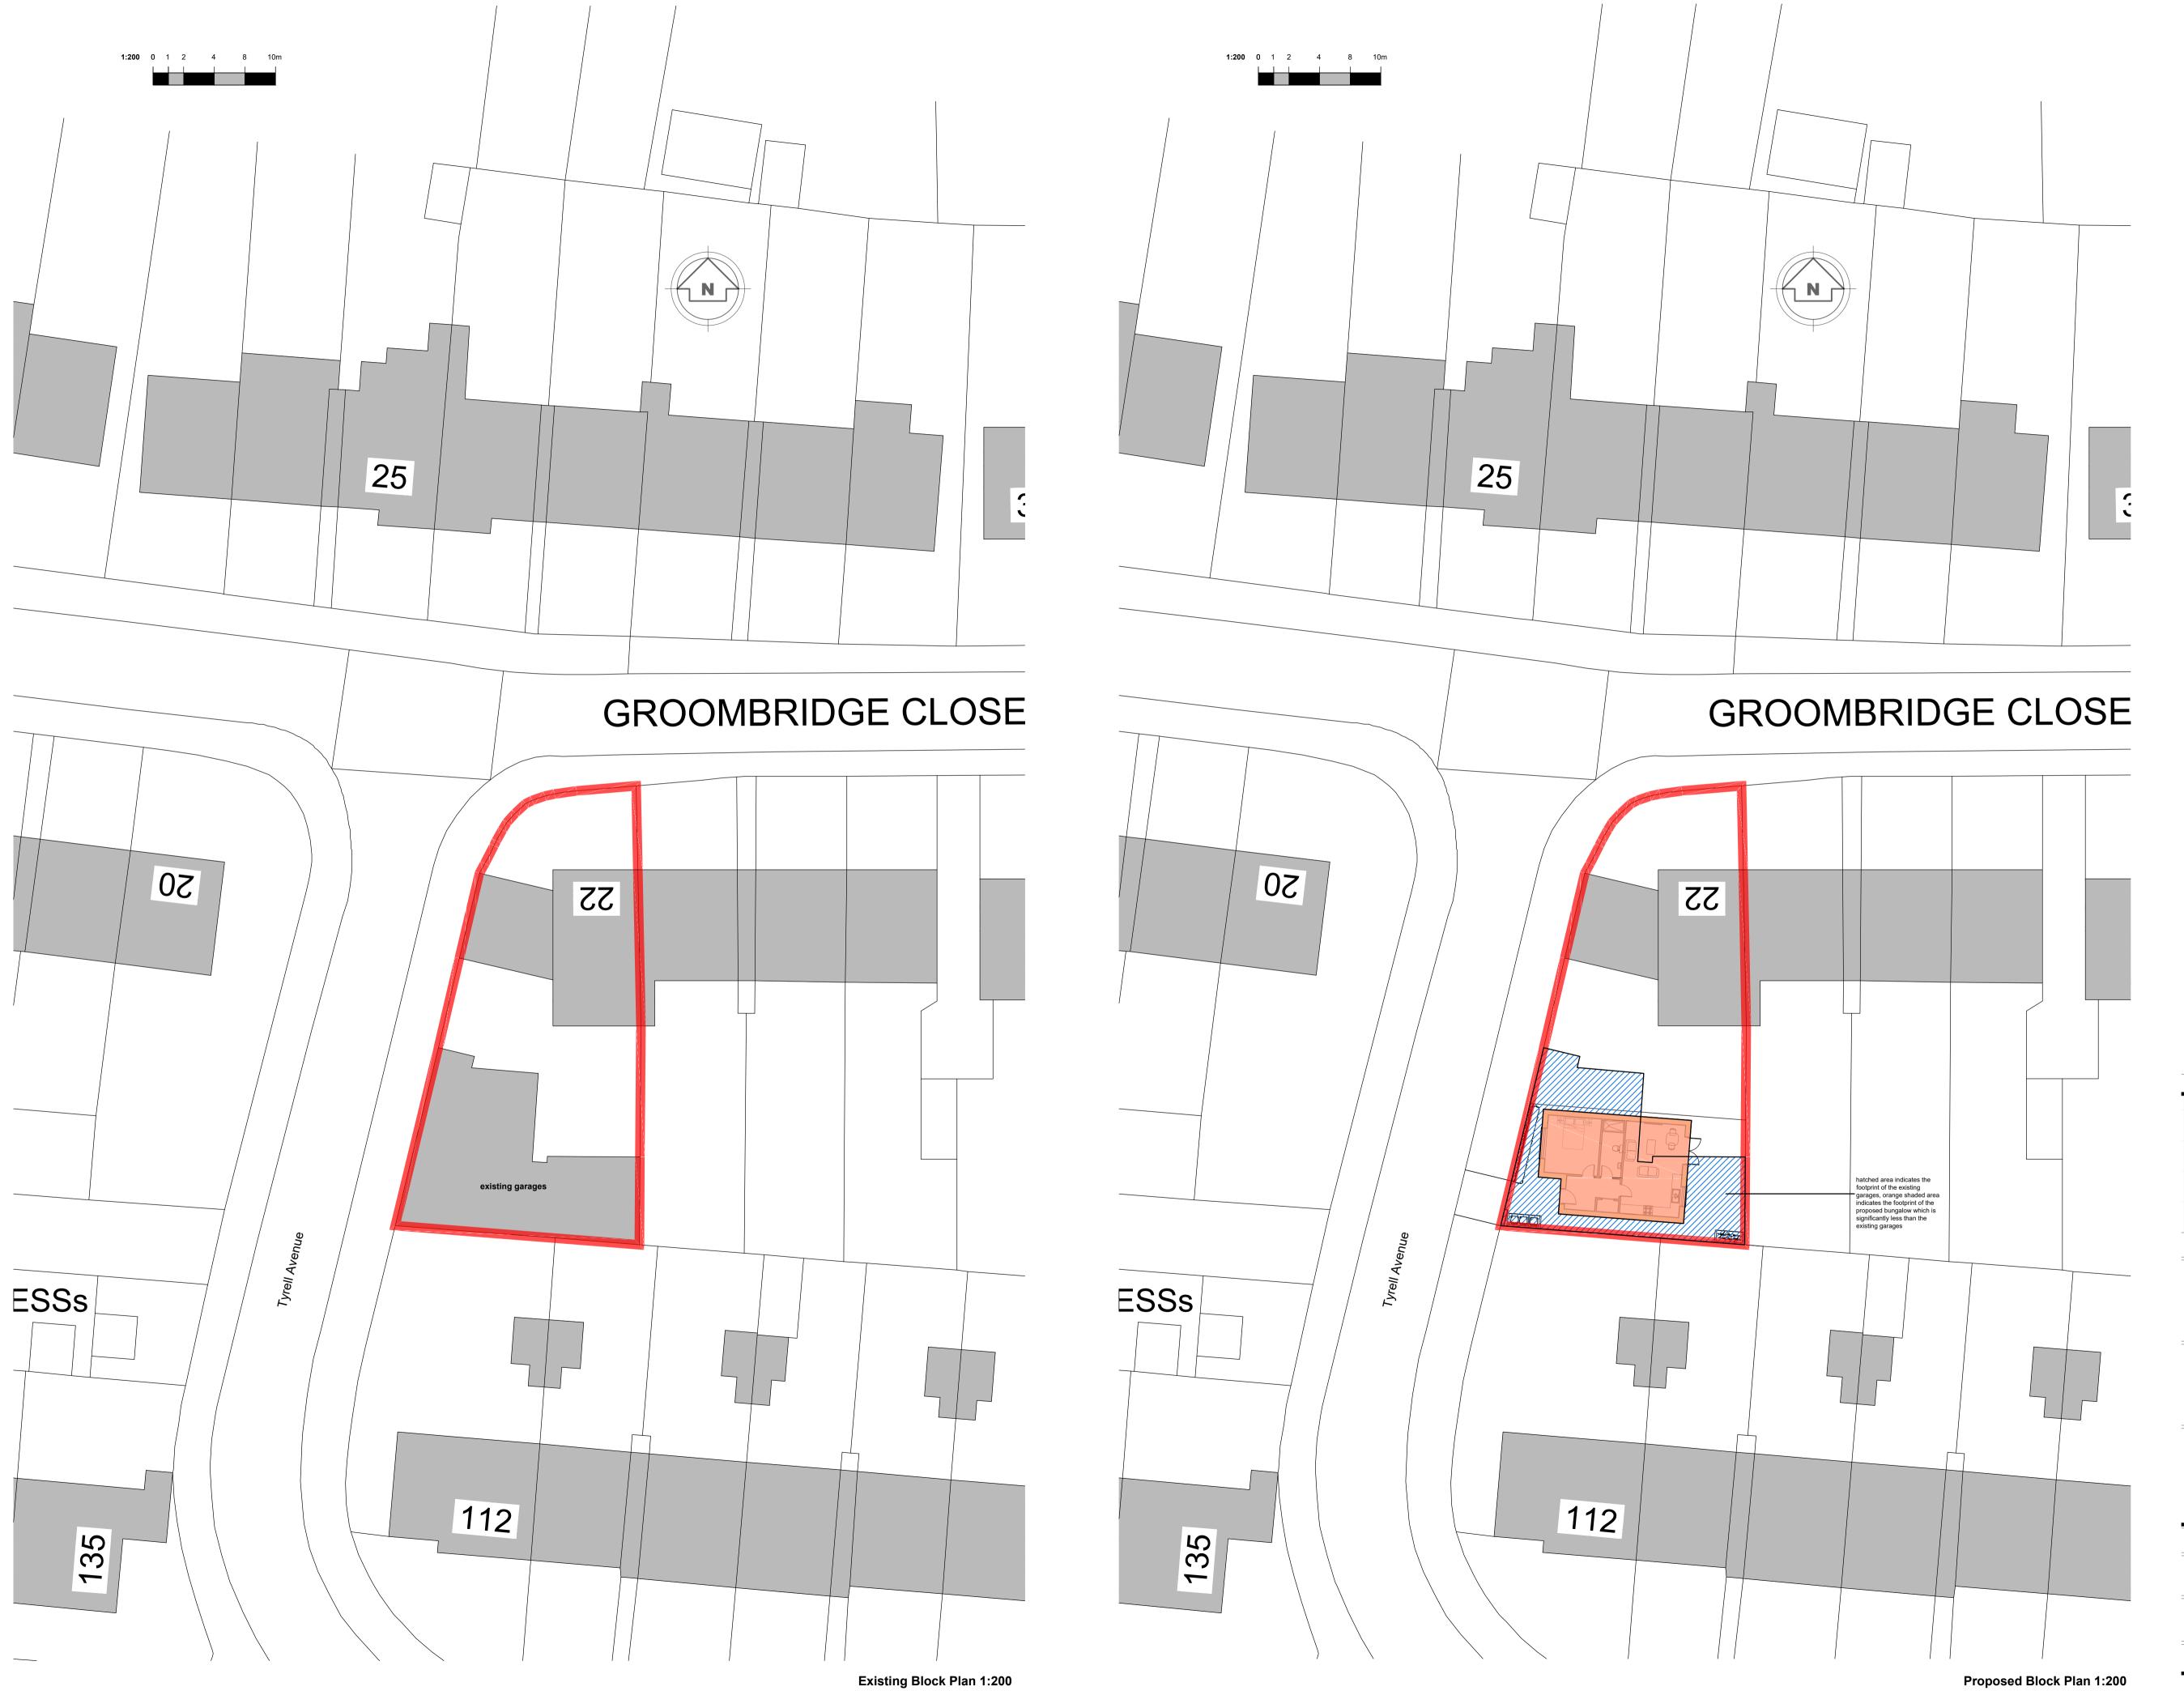

## 22 Groombridge Close, Welling, Kent, DA16 2BS

## drawing title:

Existing and Proposed Block Plans.

## project:

Erection of a 1 bedroom detached bungalow.

| drawn:           | Eralp Semi        | chkd:    |                  | sch:      |  |
|------------------|-------------------|----------|------------------|-----------|--|
| status: Planning |                   |          | date: April 2024 |           |  |
| drawing          | no: EFP/2401      | .9 - 3 B | ungalov          | V         |  |
| scale:           | 1:50, 1:100 at A1 |          | rev da           | rev date: |  |