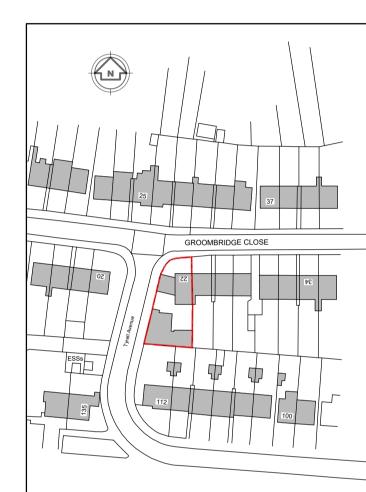

All dimensions in millimetres unless stated otherwise

Site Plan at 1:1250

| rev.      | descrip  | otion      | date      | chkd.  |
|-----------|----------|------------|-----------|--------|
|           |          | [ ]        | EASY      |        |
|           |          |            | FORWA     | R D    |
|           |          |            | PLANN     | ING    |
| t: 0778   | 7744404  | e: efplann | ing@outlo | ok.com |
| client: N | Mr O Meh | met        |           |        |
| address:  |          |            |           |        |

## 22 Groombridge Close, Welling, Kent, DA16 2BS