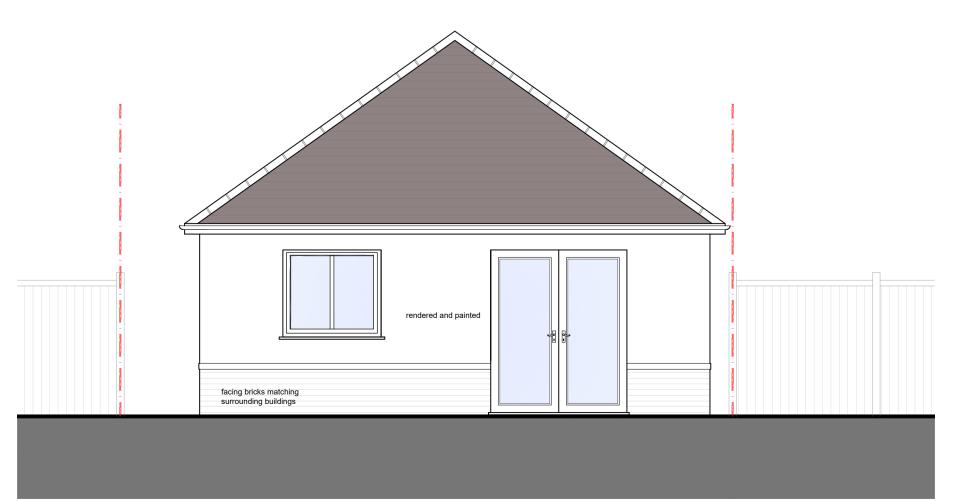

## drawing title:

Proposed Roof Plan & Elevations.

## project:

Erection of a 1 bedroom detached bungalow.

| drawn:                             | Eralp Semi               | chkd: |  |                  | sch: |  |
|------------------------------------|--------------------------|-------|--|------------------|------|--|
| status:                            | Planning                 |       |  | date: April 2024 |      |  |
| drawing no: EFP/24019 - 2 Bungalow |                          |       |  |                  |      |  |
| scale:                             | scale: 1:50, 1:100 at A1 |       |  | rev date:        |      |  |