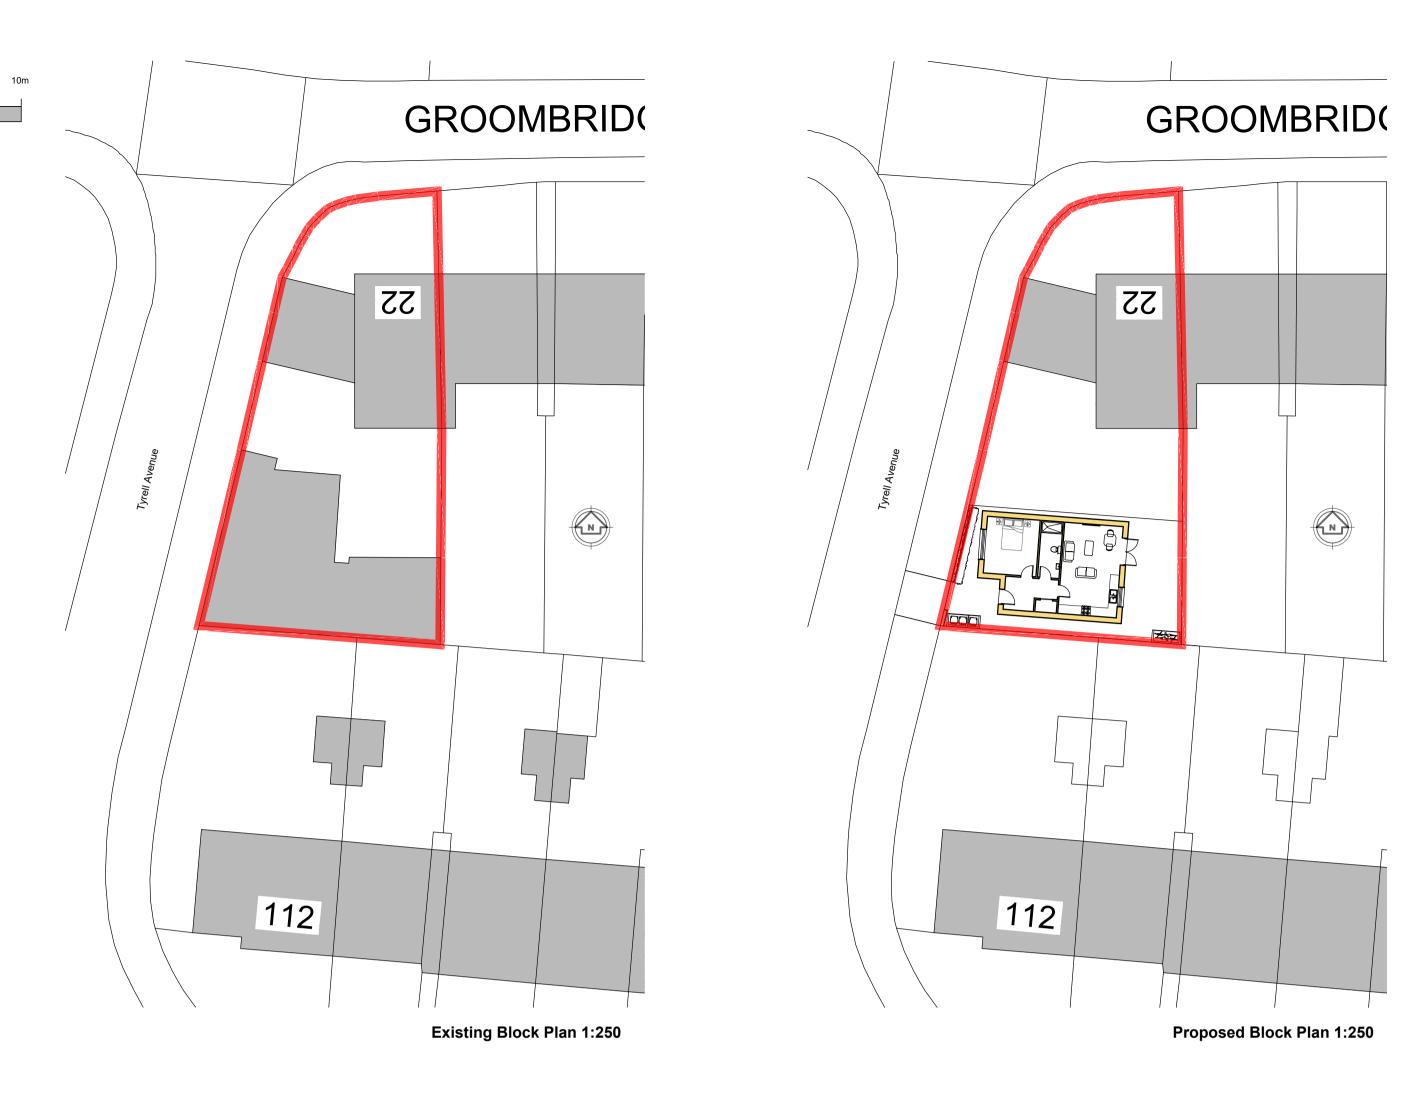

Site Plan at 1:1250

date chkd.

description

|                 | EASY<br>FORWARD<br>PLANNING |
|-----------------|-----------------------------|
| t: 07787744404  | e: efplanning@outlook.com   |
| client: Mr O Me | hmet                        |
| address:        |                             |

22 Groombridge Close, Welling, Kent, DA16 2BS