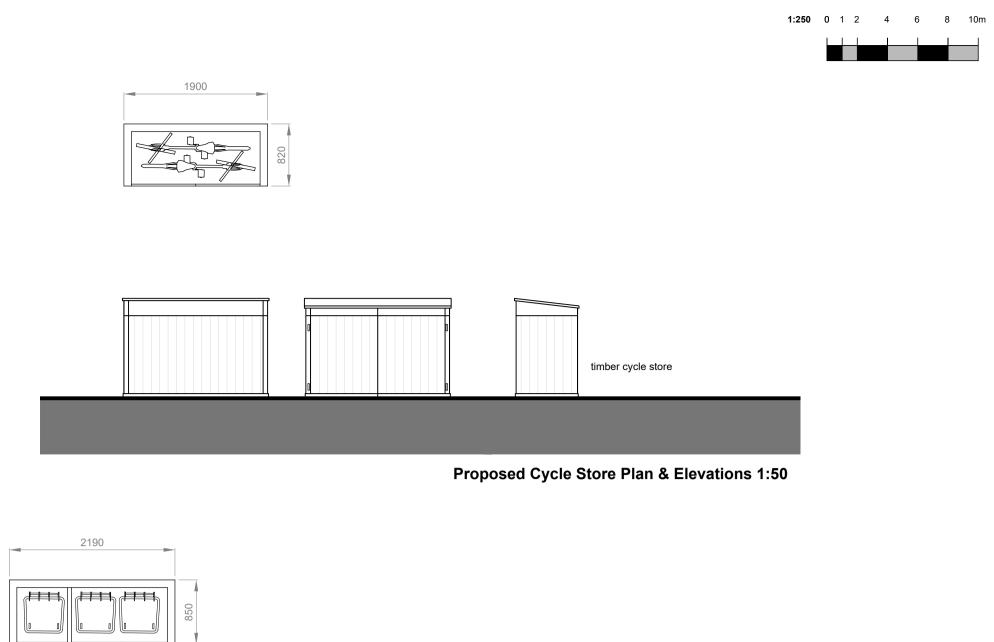

timber cycle store

Proposed Cycle Store Plan & Elevations 1:50

Proposed Front Elevation 1:50

Proposed Rear Elevation 1:50

1:50 Proposed Side (Southern) Elevation 1:50

Proposed Side (Northern) Elevation 1:50