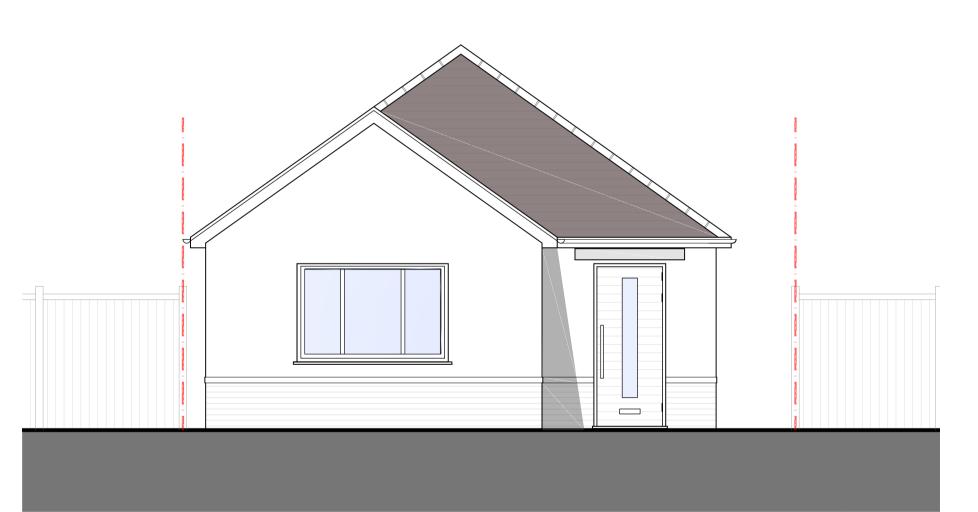

## drawing title:

Proposed Roof Plan & Elevations.

## project:

Erection of a 1 bedroom detached bungalow.

| drawn:                             | Eralp Semi               | chkd: |  |                  | sch: |  |
|------------------------------------|--------------------------|-------|--|------------------|------|--|
| status:                            | Planning                 |       |  | date: April 2024 |      |  |
| drawing no: EFP/24019 - 2 Bungalow |                          |       |  |                  |      |  |
| scale:                             | scale: 1:50, 1:100 at A1 |       |  | rev date:        |      |  |