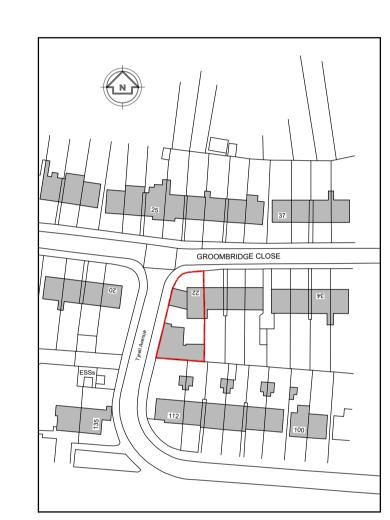

Site Plan at 1:1250

date chkd.

description

|                 | EASY<br>FORWARD<br>PLANNING |
|-----------------|-----------------------------|
| t: 07787744404  | e: efplanning@outlook.com   |
| client: Mr O Me | hmet                        |
| address:        |                             |

22 Groombridge Close, Welling, Kent, DA16 2BS