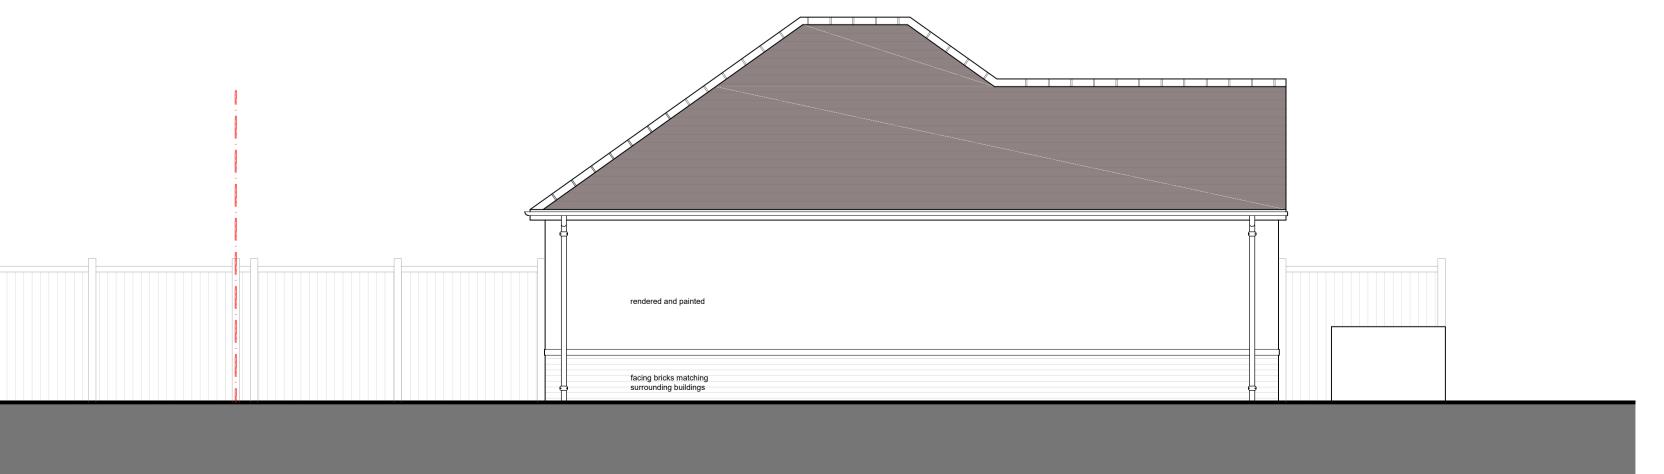

## drawing title:

Proposed Roof Plan & Elevations.

## project:

Erection of a 1 bedroom detached bungalow.

| drawn:                             | Eralp Semi               | chkd: |  |                  | sch: |  |
|------------------------------------|--------------------------|-------|--|------------------|------|--|
| status:                            | Planning                 |       |  | date: April 2024 |      |  |
| drawing no: EFP/24019 - 2 Bungalow |                          |       |  |                  |      |  |
| scale:                             | scale: 1:50, 1:100 at A1 |       |  | rev date:        |      |  |