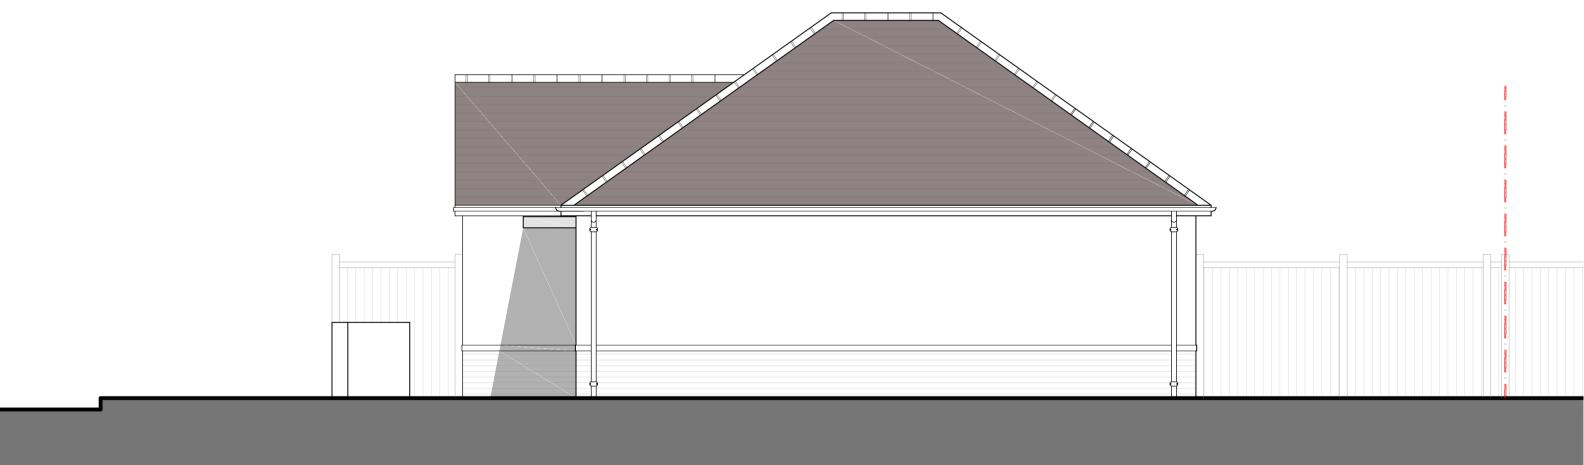

## drawing title:

Proposed Roof Plan & Elevations.

## project:

Erection of a 1 bedroom detached bungalow.

| drawn:                             | Eralp Semi               | chkd: |  |                  | sch: |  |
|------------------------------------|--------------------------|-------|--|------------------|------|--|
| status:                            | Planning                 |       |  | date: April 2024 |      |  |
| drawing no: EFP/24019 - 2 Bungalow |                          |       |  |                  |      |  |
| scale:                             | scale: 1:50, 1:100 at A1 |       |  | rev date:        |      |  |