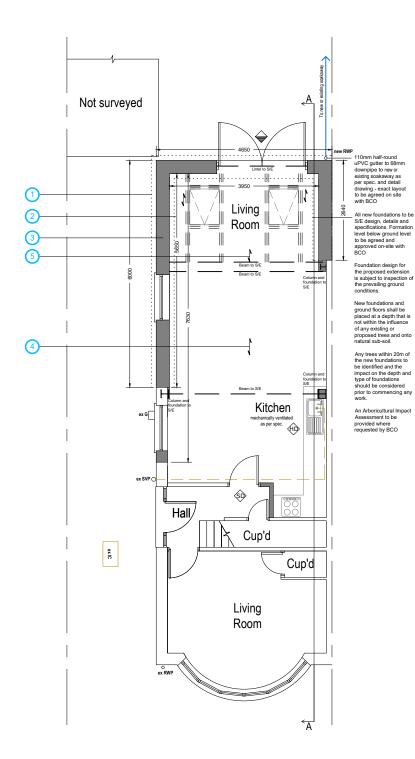

## PROPOSED

**Ground Floor Plan** Area ca. 54.68 m<sup>2</sup> Additional Area: 15,12 m<sup>2</sup>

**First Floor Plan** Area ca. 42.71 m<sup>2</sup> Additional Area: 12,65 m<sup>2</sup>

Note to Contractor: Contractor is recommended to carry out an intrusive site investigation prior to commencing works on site to ensure all details designed for this project are appropriate. Contractor to cross reference with Structural Calculations package for suitability, to assess site levels and confirm any design assumptions within the calculations package prior to works commencing on site. If the Contractor requires any additional information, please send a Request For Information to hello@planituk.co.uk before ordering materials and starting the works - requests will be acknowledged and responded to as soon as possible. Please ensure that the drawings have been submitted to Building Control for a Full Plans submission and the compliance report has been discharged before starting works on site.