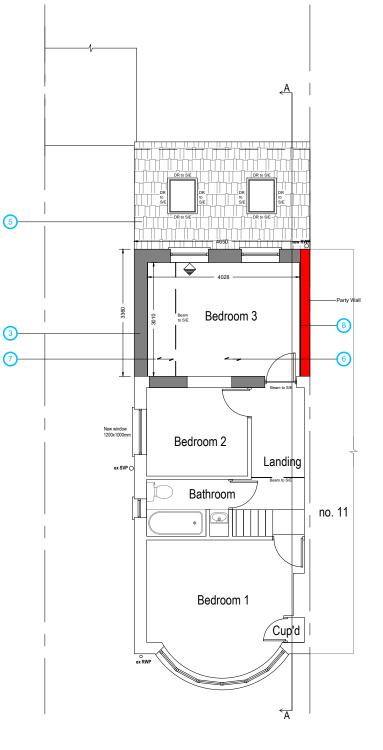

## PROPOSED

**Ground Floor Plan** Area ca. 54.68 m<sup>2</sup> Additional Area: 15,12 m<sup>2</sup>

**First Floor Plan** Area ca. 42.71 m<sup>2</sup> Additional Area: 12,65 m<sup>2</sup>

Note to Contractor: Contractor is recommended to carry out an intrusive site investigation prior to commencing works on site to ensure all details designed for this project are appropriate. Contractor to cross reference with Structural Calculations package for suitability, to assess site levels and confirm any design assumptions within the calculations package prior to works commencing on site. If the Contractor requires any additional information, please send a Request For Information to hello@planituk.co.uk before ordering materials and starting the works - requests will be acknowledged and responded to as soon as possible. Please ensure that the drawings have been submitted to Building Control for a Full Plans submission and the compliance report has been discharged before starting works on site.