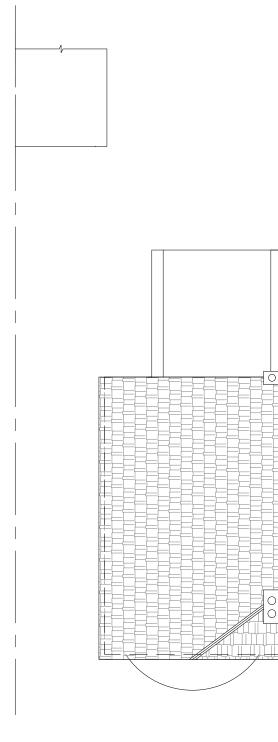

## EXISTING

Area ca. 40.17 m<sup>2</sup>

First Floor Plan Area ca. 30.25 m<sup>2</sup>

**Roof Plan** 

0 1 2 3 4 5 6 7 8 9 10 [m]

Note to Contractor: Contractor is recommended to carry out an intrusive site investigation prior to commencing works on site to ensure all details designed for this project are appropriate. Contractor to cross reference with Structural Calculations package for suitability, to assess site levels and confirm any design assumptions within the calculations package prior to works commencing on site. If the Contractor requires any additional information, please send a Request For Information to hello@planituk.co.uk before ordering materials and starting the works - requests will be acknowledged and responded to as soon as possible. Please ensure that the drawings have been submitted to Building Control for a Full Plans submission and the compliance report has been discharged before starting works on site.