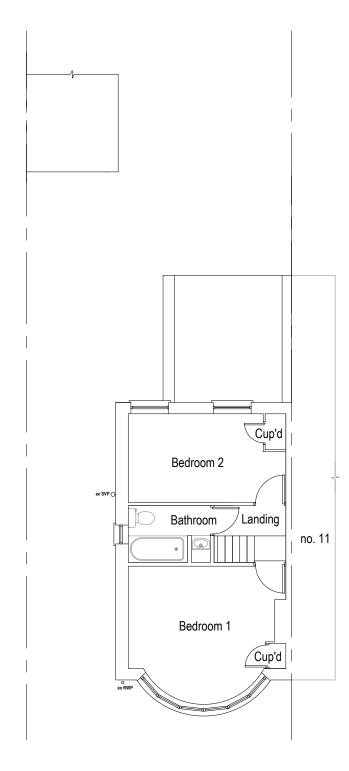

## EXISTING

Area ca. 40.17 m<sup>2</sup>

First Floor Plan Area ca. 30.25 m<sup>2</sup>

**Roof Plan** 

0 1 2 3 4 5 6 7 8 9 10 [m]

Note to Contractor: Contractor is recommended to carry out an intrusive site investigation prior to commencing works on site to ensure all details designed for this project are appropriate. Contractor to cross reference with Structural Calculations package for suitability, to assess site levels and confirm any design assumptions within the calculations package prior to works commencing on site. If the Contractor requires any additional information, please send a Request For Information to hello@planituk.co.uk before ordering materials and starting the works - requests will be acknowledged and responded to as soon as possible. Please ensure that the drawings have been submitted to Building Control for a Full Plans submission and the compliance report has been discharged before starting works on site.