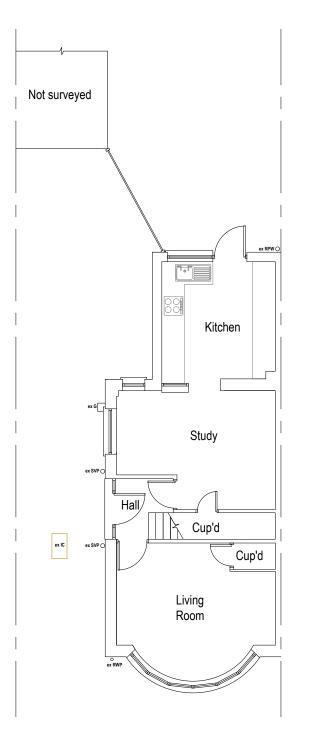

## EXISTING

Area ca. 40.17 m<sup>2</sup>

First Floor Plan Area ca. 30.25 m<sup>2</sup>

**Roof Plan** 

0 1 2 3 4 5 6 7 8 9 10 [m]

Note to Contractor: Contractor is recommended to carry out an intrusive site investigation prior to commencing works on site to ensure all details designed for this project are appropriate. Contractor to cross reference with Structural Calculations package for suitability, to assess site levels and confirm any design assumptions within the calculations package prior to works commencing on site. If the Contractor requires any additional information, please send a Request For Information to hello@planituk.co.uk before ordering materials and starting the works - requests will be acknowledged and responded to as soon as possible. Please ensure that the drawings have been submitted to Building Control for a Full Plans submission and the compliance report has been discharged before starting works on site.