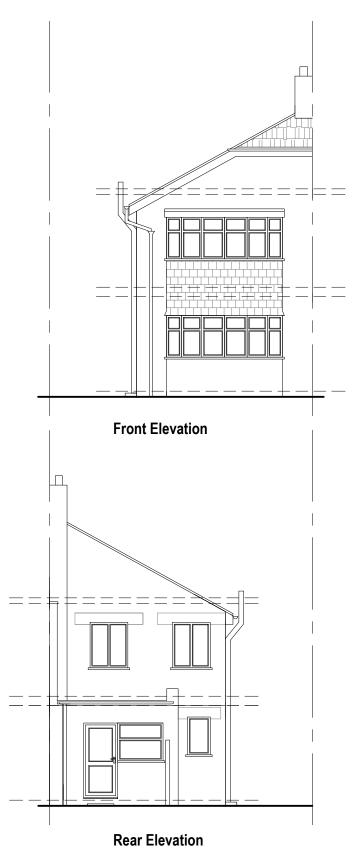

## **EXISTING**

**Right Side Elevation** 

**Left Side Elevation** 

Note to Contractor: Contractor is recommended to carry out an intrusive site investigation prior to commencing works on site to ensure all details designed for this project are appropriate. Contractor to cross reference with Structural Calculations package for suitability, to assess site levels and confirm any design assumptions within the calculations package prior to works commencing on site. If the Contractor requires any additional information, please send a Request For Information to hello@planituk.co.uk before ordering materials and starting the works - requests will be acknowledged and responded to as soon as possible. Please ensure that the drawings have been submitted to Building Control for a Full Plans submission and the compliance report has been discharged before starting works on site.