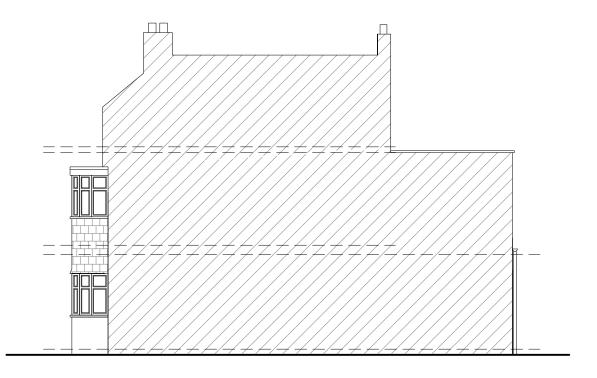

## **EXISTING**

**Right Side Elevation** 

**Left Side Elevation** 

Note to Contractor: Contractor is recommended to carry out an intrusive site investigation prior to commencing works on site to ensure all details designed for this project are appropriate. Contractor to cross reference with Structural Calculations package for suitability, to assess site levels and confirm any design assumptions within the calculations package prior to works commencing on site. If the Contractor requires any additional information, please send a Request For Information to hello@planituk.co.uk before ordering materials and starting the works - requests will be acknowledged and responded to as soon as possible. Please ensure that the drawings have been submitted to Building Control for a Full Plans submission and the compliance report has been discharged before starting works on site.