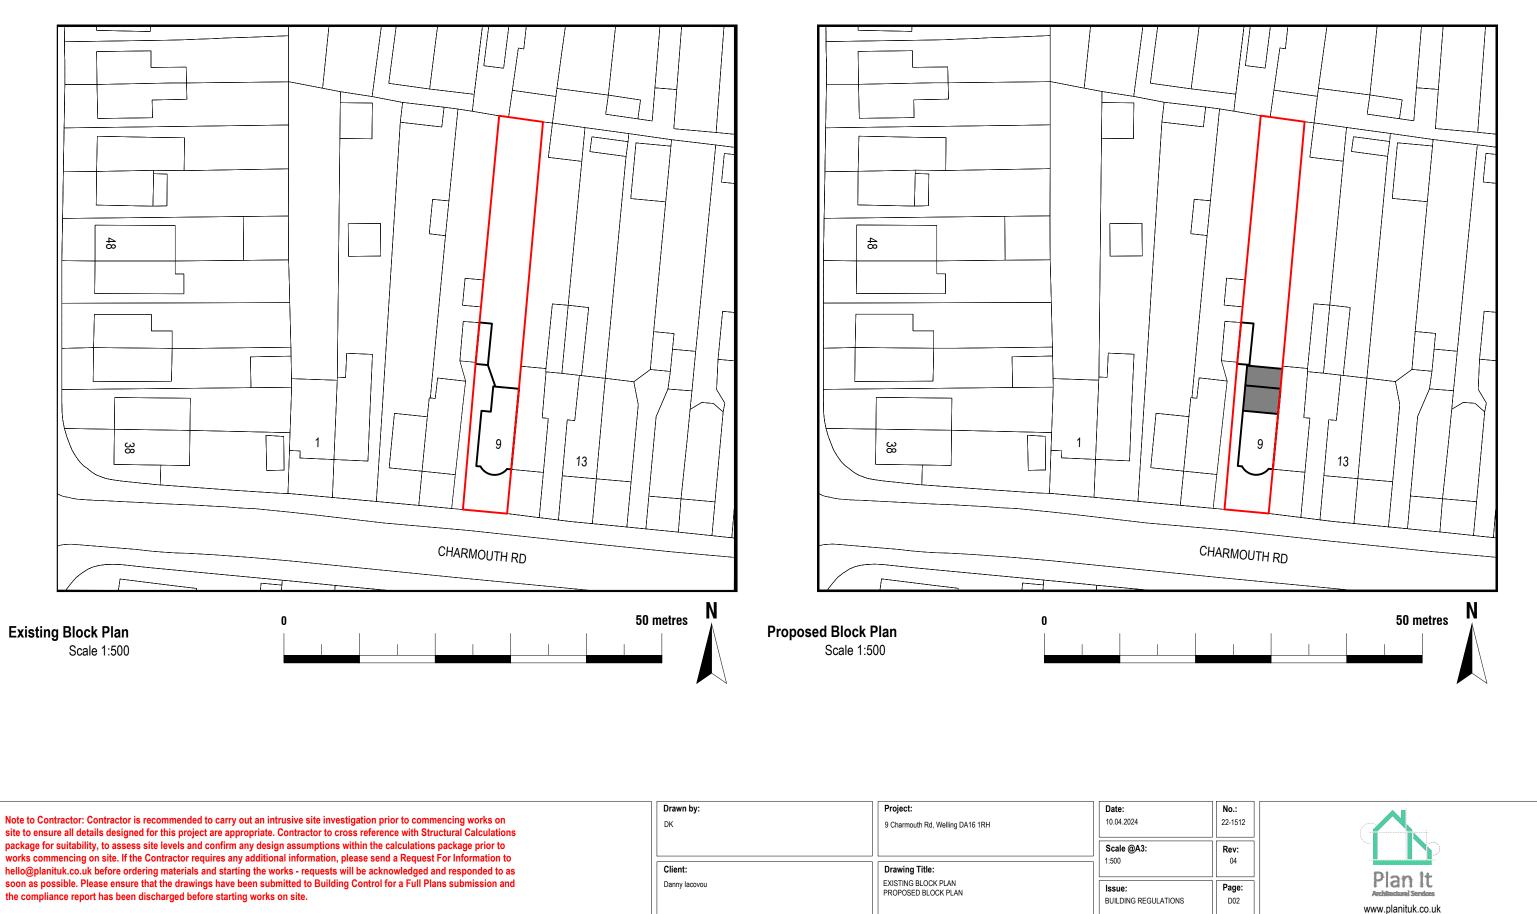

|  | Drawn by:     | Project:                                                     | Date: 10.04.2024               |
|--|---------------|--------------------------------------------------------------|--------------------------------|
|  | DK            | 9 Charmouth Rd, Welling DA16 1RH                             | 10.04.2024                     |
|  |               |                                                              | Scale @A3:                     |
|  | Client:       | Drawing Title:<br>EXISTING BLOCK PLAN<br>PROPOSED BLOCK PLAN | 1:500                          |
|  | Danny lacovou |                                                              | Issue:<br>BUILDING REGULATIONS |