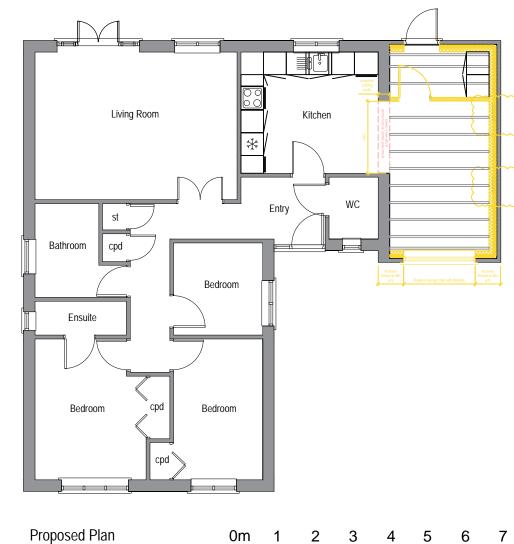

Existing Plan

1:100

Existing Front Elevation

ĽΩ

Proposed Side Elevation

Existing Rear Elevation

Existing Side Elevation

Scale: Various at A3

These drawings are for planning purposes only. A Building Regulations application is to be submitted separately by others.

| 8 | 9 | 10m |
|---|---|-----|
|   |   |     |

|    |    |     | - feb 24 plist issue.           |
|----|----|-----|---------------------------------|
|    |    |     | PLANNING                        |
|    |    |     | Client:                         |
|    |    |     | Mandy Reed                      |
|    |    |     |                                 |
|    |    |     |                                 |
|    |    |     | Project:                        |
|    |    |     | 59 Baker Road, Wingerworth      |
|    |    |     | Chesterfield, S42 6GR           |
|    |    |     |                                 |
|    |    |     | ~                               |
|    |    |     |                                 |
|    |    |     | X A D A                         |
|    |    |     |                                 |
| E  |    |     |                                 |
|    |    |     | ARCHITECTUAL<br>DESIGN & ADVICE |
|    |    |     | ana ten a Adarten               |
|    |    |     | Drawing Status:                 |
|    |    |     | Planning                        |
|    |    |     | Date: Feb 2024                  |
| 16 | 18 | 20m | Scale: As Shown at A3           |
|    |    |     | Drawing                         |
|    |    |     | Drawing 2024_59BR_PL03          |