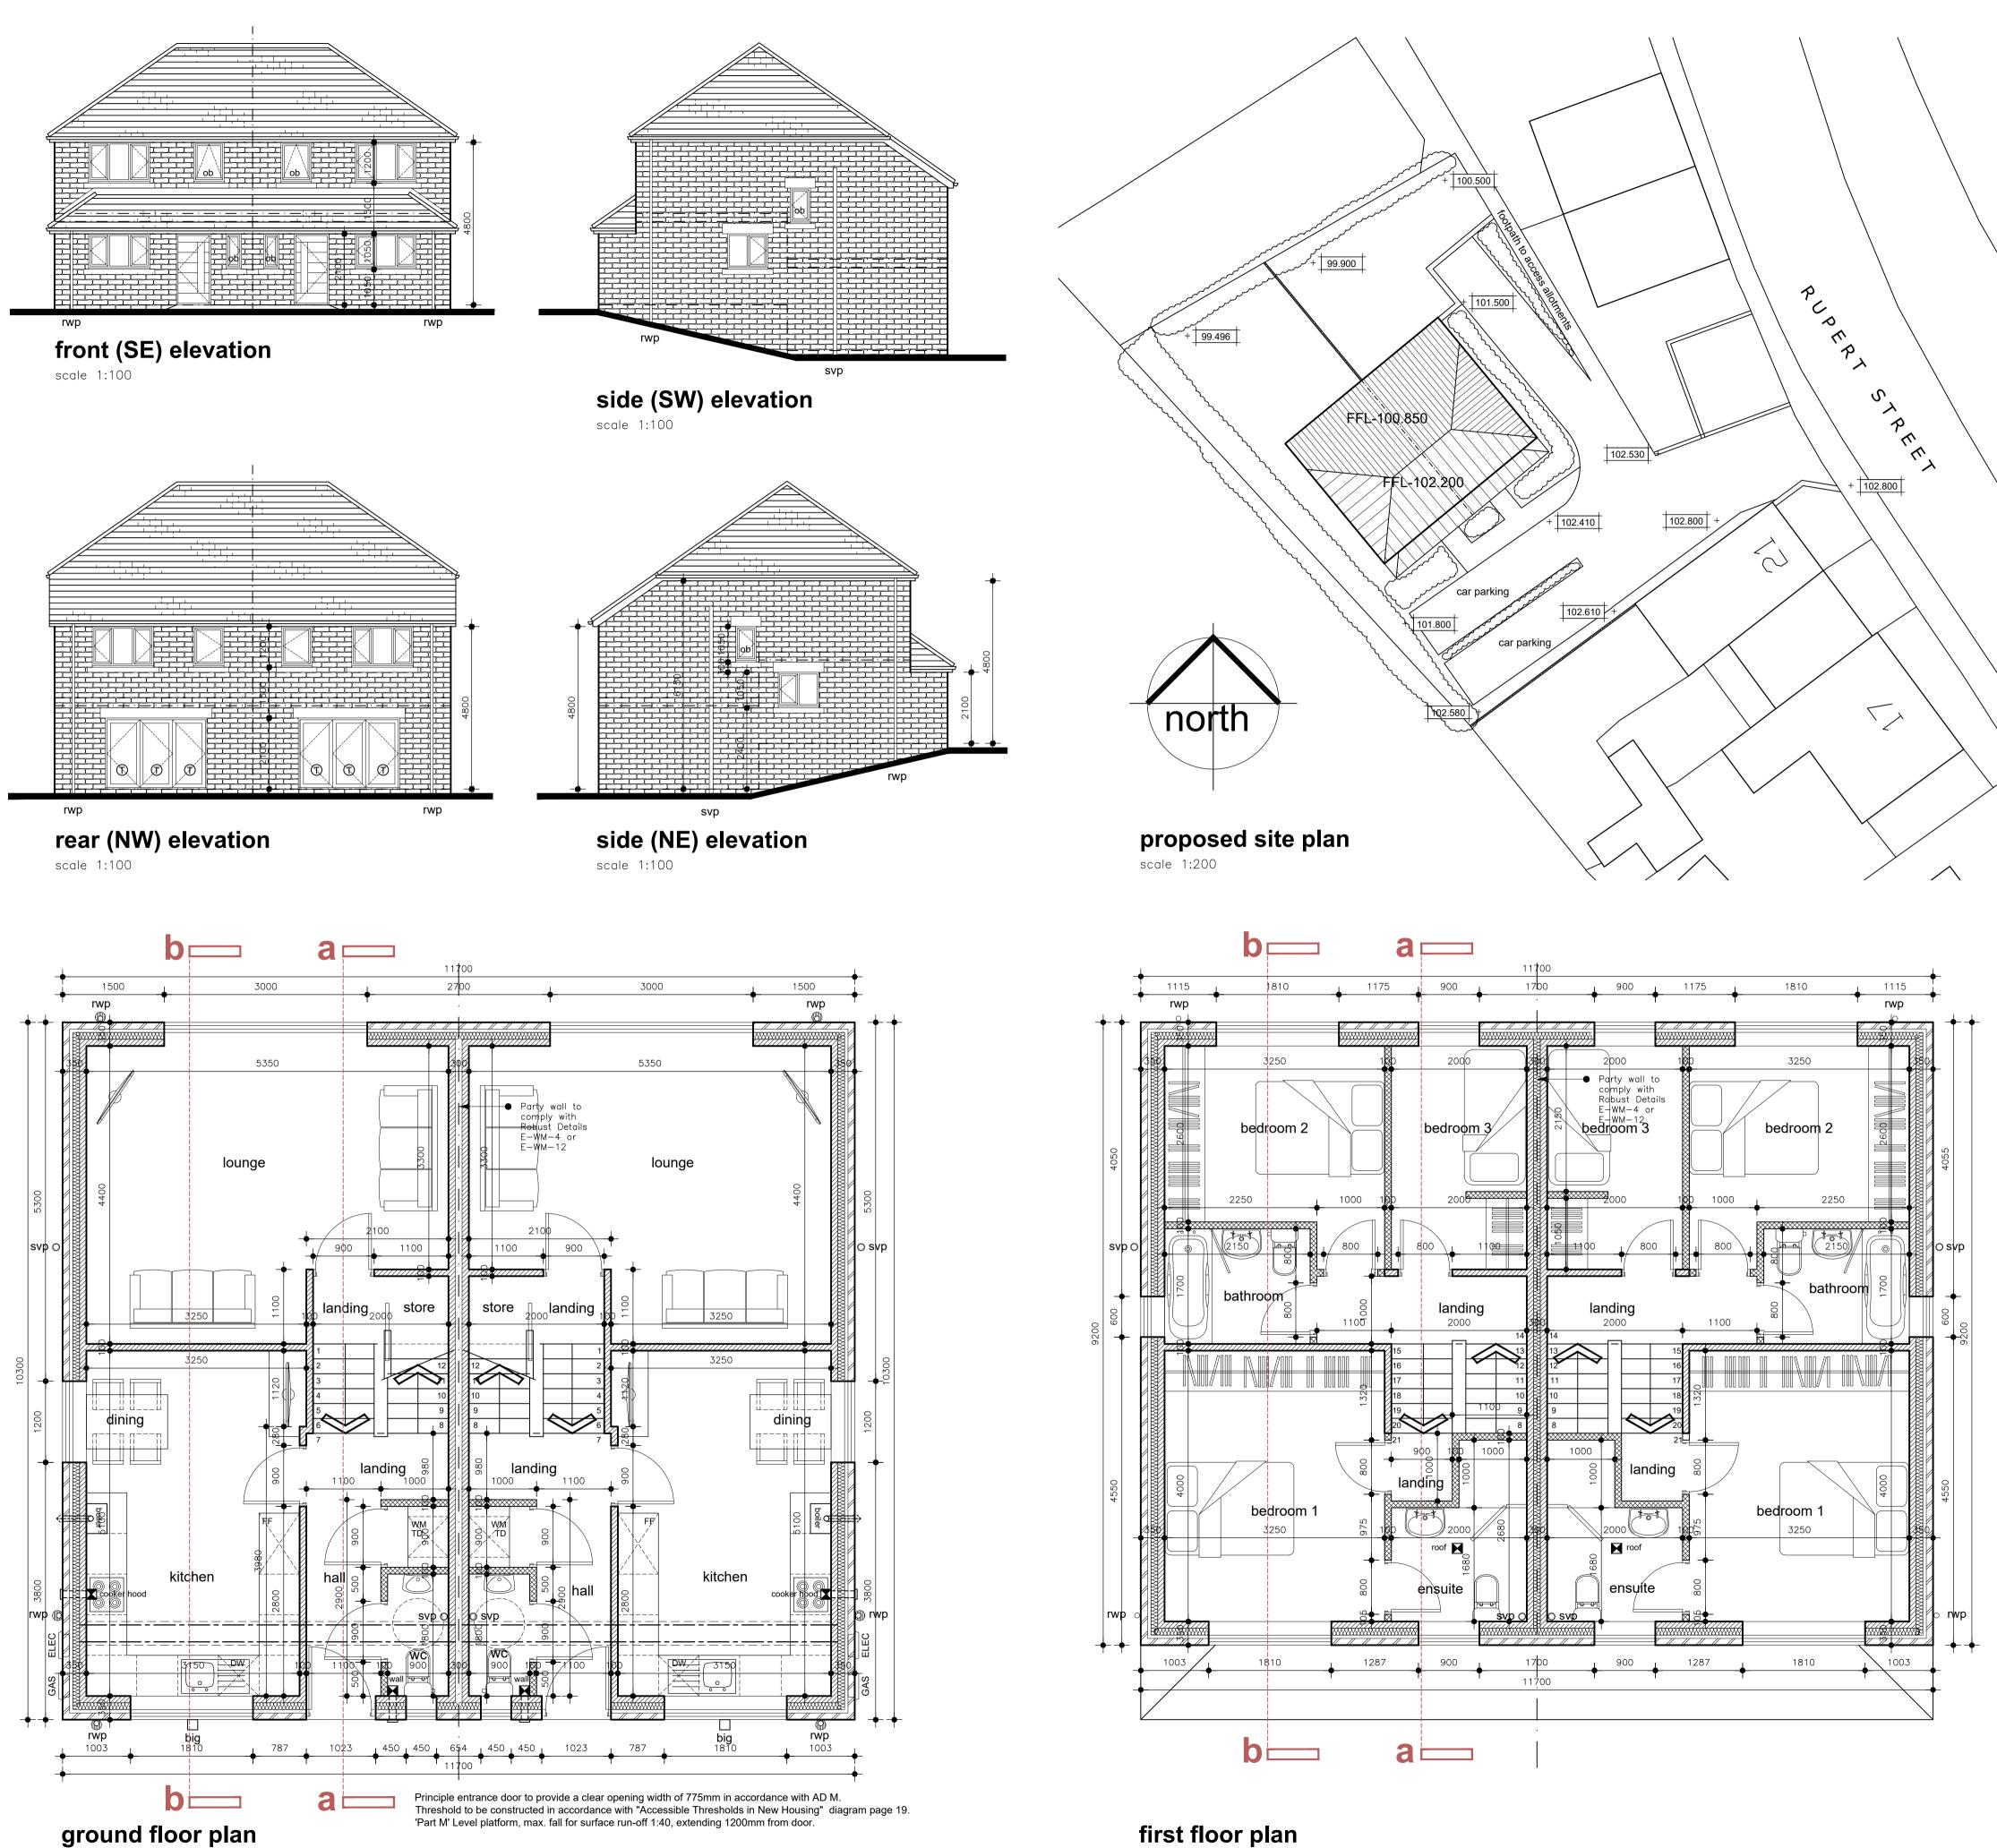

## PROPOSED PLANS AND **ELEVATIONS**

RESIDENTIAL DEVELOPMENT

**LAND AT** 

21 RUPERT STREET PILSEY, CHESTERFIELD

S46 8DB

## external materials:

WALLS - Pitched Face Natural walling stone ROOF - Marley modern interlocking concrete tile in dark grey colour

WINDOWS - Dark grey UPVC double glazed units RAINWATER GOODS - Black UPVC

ob Obscure glazing. Movement Joint - see structural

engineers details

mechanical extract fan wired to fused spur KITCHEN - cooker hood fan to extract min 30 litres per second

BATHROOM, EN-SUITE - fan switched to extract min 15 litres per second switched to extract min 30 litres per second

switched to extract min 15 litres per second