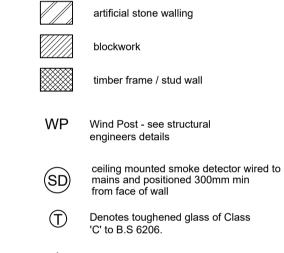

ob Obscure glazing. Movement Joint - see structural

engineers details

mechanical extract fan wired to fused spur KITCHEN - cooker hood fan to extract min 30 litres per second

BATHROOM, EN-SUITE - fan switched to extract min 15 litres per second switched to extract min 30 litres per second

switched to extract min 15 litres per second