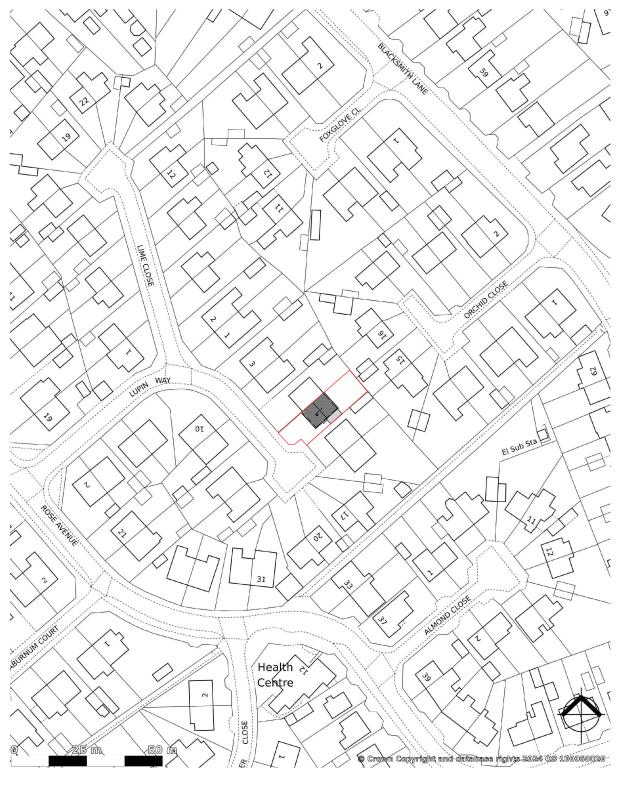

Site Location Plan

Any dimensions shown should be checked on site and discrepancies reported to the Architect prior to construction.

Designs are not coordinated with engineer projects.

Do not scale for construction purposes.

Block Plans are scaled from the Ordinance Survey
Location Maps. Please see the licence number for the Os
Maps in the Location Plans

Existing Proposed

Site area : 274 m²

| 1/1250 at A3 | Drawing No. |
|--------------|-------------|
| Designer     | Revision    |
| BB           | V3          |
|              |             |
| Date         |             |