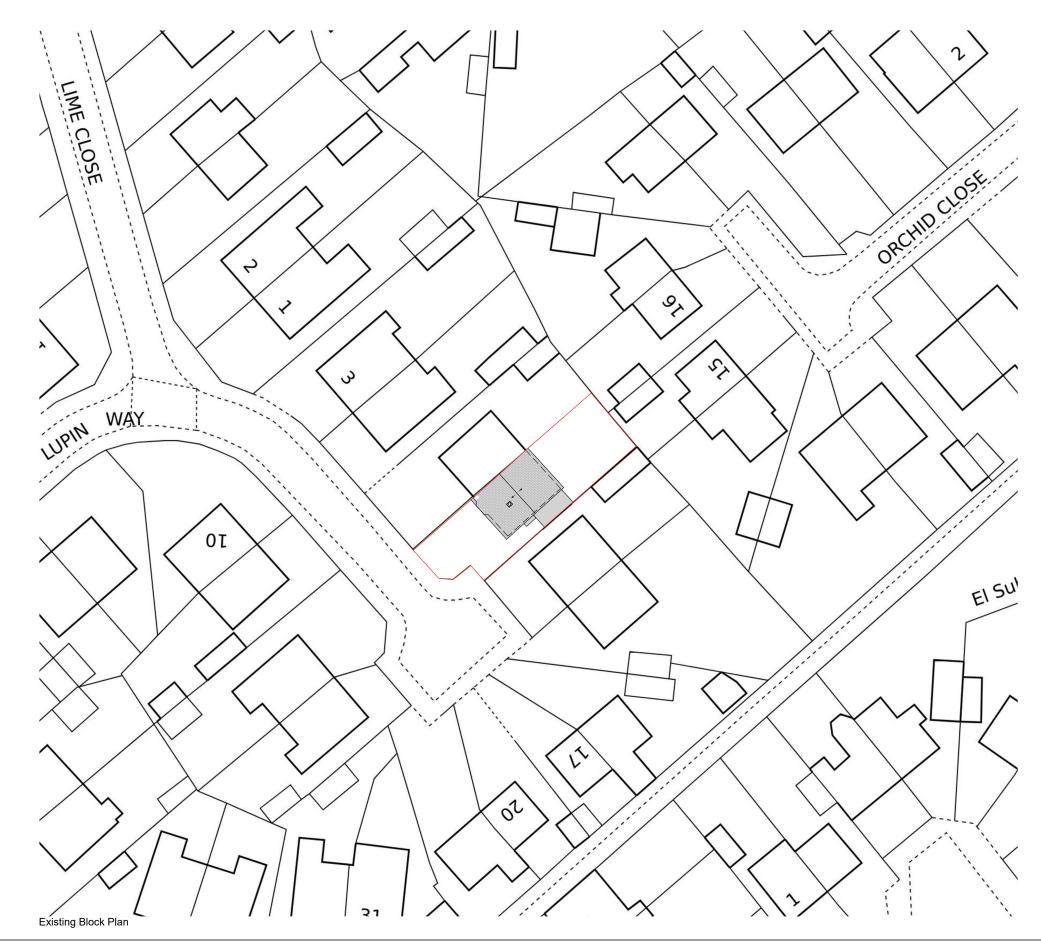

Any dimensions shown should be checked on site and discrepancies reported to the Architect prior to construction. Designs are not coordinated with engineer projects. Do not scale for construction purposes.

Block Plans are scaled from the Ordinance Survey Location Maps. Please see the licence number for the Os Maps in the Location Plans

Existing Proposed

|   | Drawing Name                                      | Scale    |
|---|---------------------------------------------------|----------|
|   | Existing Block Plan                               | 1.       |
| - | Project Adress<br>9 Lupin Way S44 5AR             | Designer |
| - | Drawing No.<br>9LupinWay_<br>ExistingBlockPlan_V3 | Date 2   |

| 1/500 at A3         | Drawing No.<br>02 |
|---------------------|-------------------|
| <sup>er</sup><br>BB | Revision<br>V3    |
| 88                  |                   |

PLANNING BY DESIGN

Planning By Design Ltd www.planning-by-design.co.uk hello@planning-by-design.co.uk