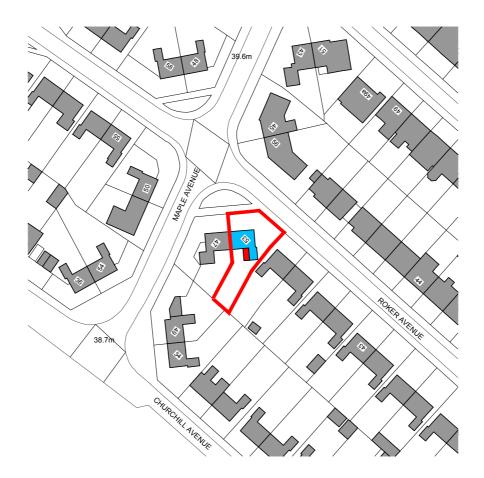

Produced on 28 March 2024 from the Ordnance Survey National Geographic Database and incorporating surveyed revision available at this date. This map shows the area bounded by 434523 571343,434665 571343,434665 571485,434523 571485,434523 571343 Crown copyright and database rights 2024 OS 100054135. Supplied by copla ltd trading as UKPlanningMaps.com a licensed Ordnance Survey partner (OS 100054135). Data licence expires 28 March 2025. Unique plan reference: v2e/1079778/1453758