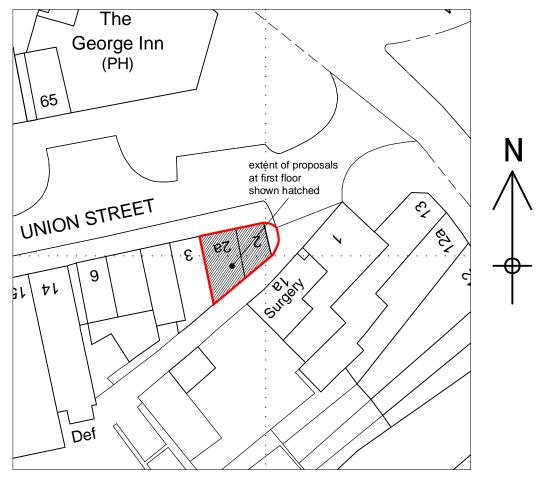

PROPOSED BLOCK PLAN

Affordable Home Designs

2 and 2a Union Street Wednesbury WS10 7HD

Proposed Block Plan

Scale: 1:500 @ A4 July 2023 Date: STB Drawn: ©

Drawing No.:

22094/P06