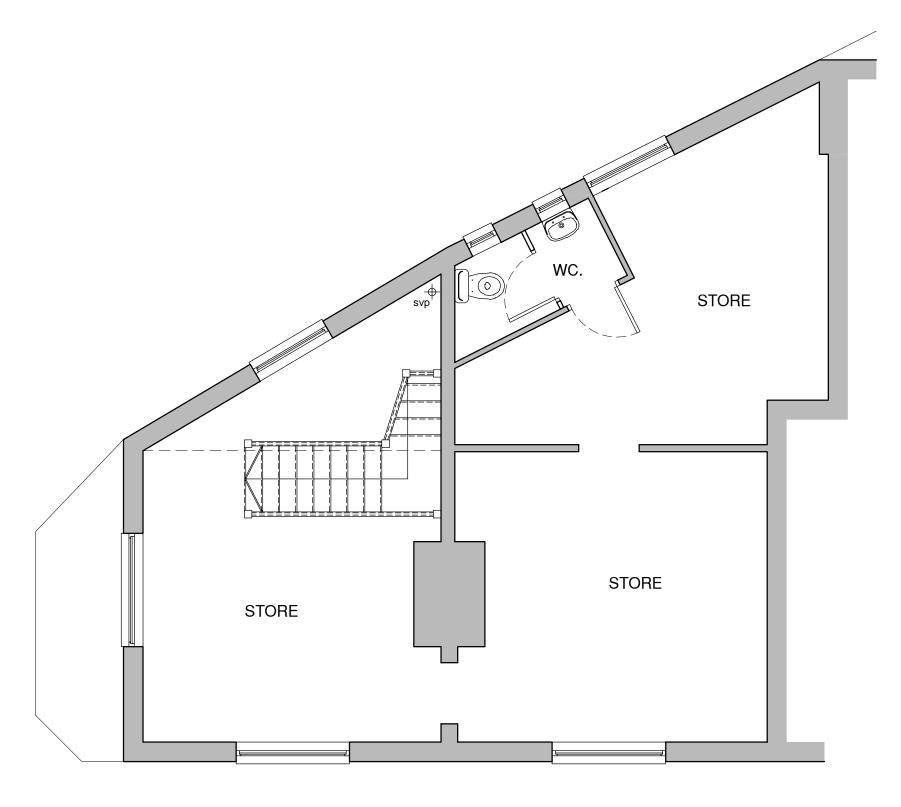

**EXISTING FIRST FLOOR PLAN** 

Affordable Home Designs

2 and 2a Union Street Wednesbury WS10 7HD

Existing First Floor Plan

Scale: 1:50 @ A3

Date: July 2023

Drawn: STB

Drawing No. :

: STB 22094/P02

This drawing is copyright and should not be reproduced without written permission.

All dimensions are in millimeters unless otherwise stated and are to be checked on site before work is commenced.

Client to check that proposals do not contravene or affect covenants or encroach boundaries and that they have good title to land upon which the work is to be done on their behalf.

All our proposals are subject to confirmation following liaison with the relevant local authorities.