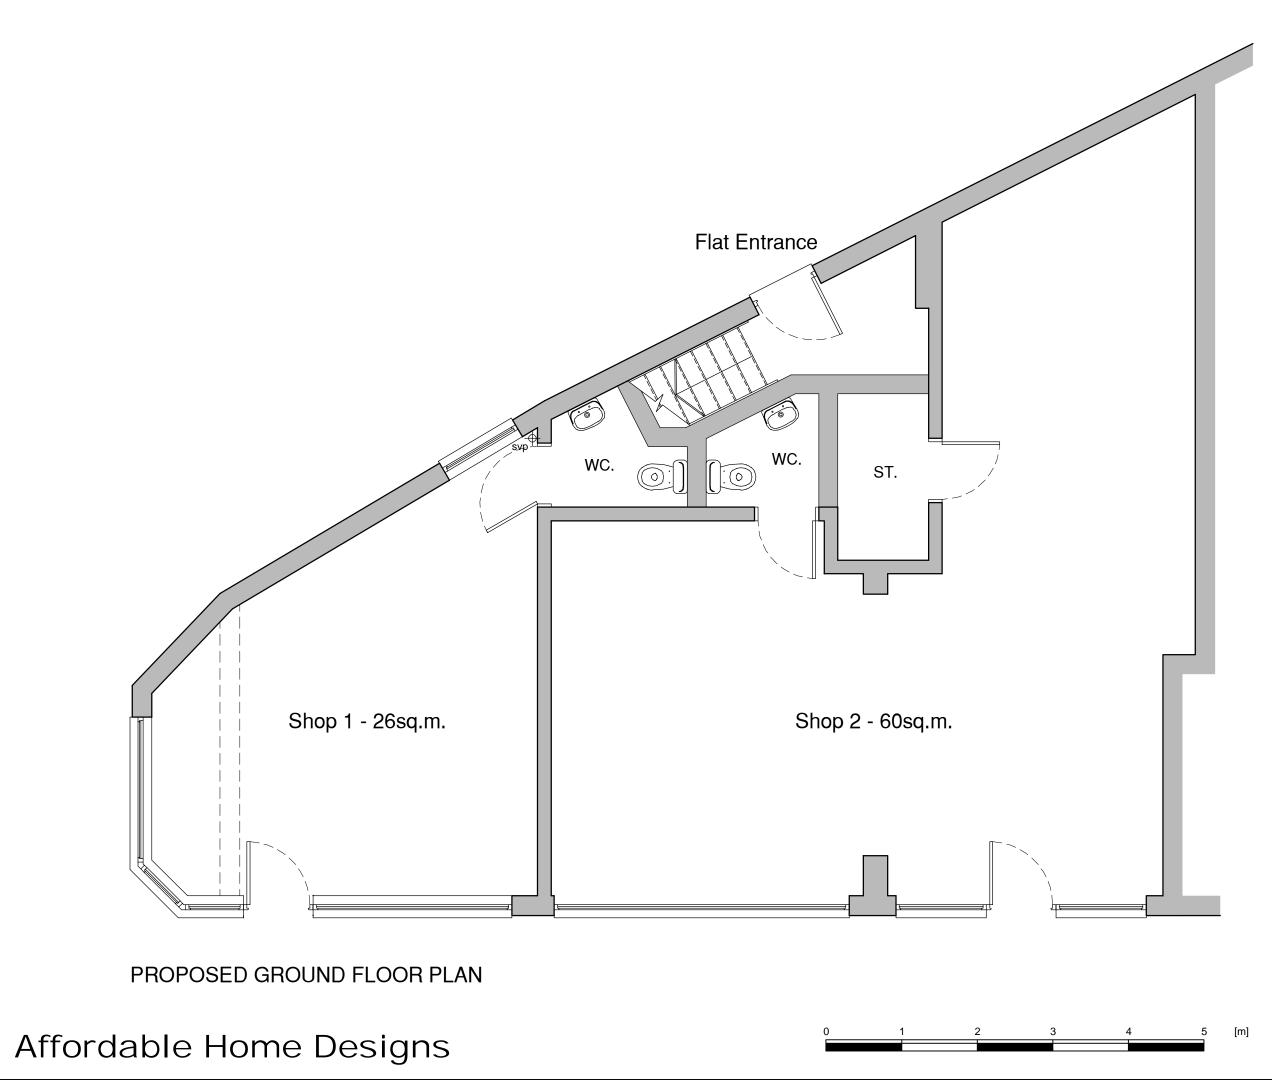

2 and 2a Union Street Wednesbury WS10 7HD

Proposed Ground Floor Plan

Scale: 1:50 @ A3

Date: July 2023

Drawn: STB

Drawing No. :

22094/P04

©