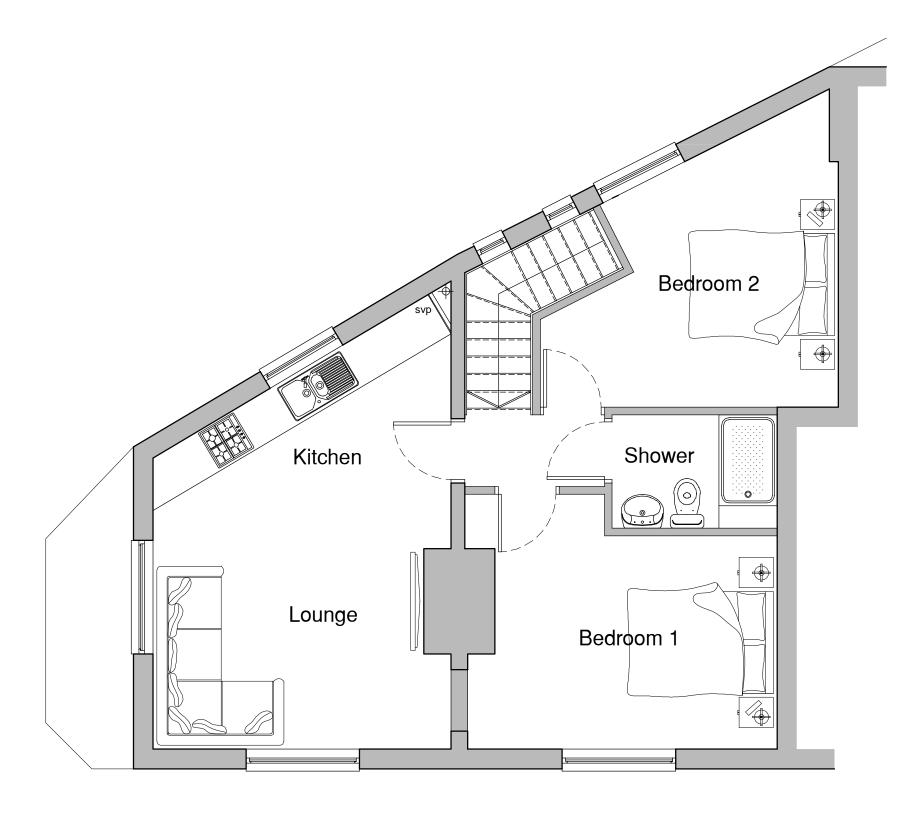

PROPOSED FIRST FLOOR PLAN GIA - 61sq.m (GF &FF)

Affordable Home Designs

2 and 2a Union Street Wednesbury WS10 7HD

Proposed First Floor Plan

Scale: 1:50 @ A3

Date: July 2023

Drawn: STB

Drawing No. :