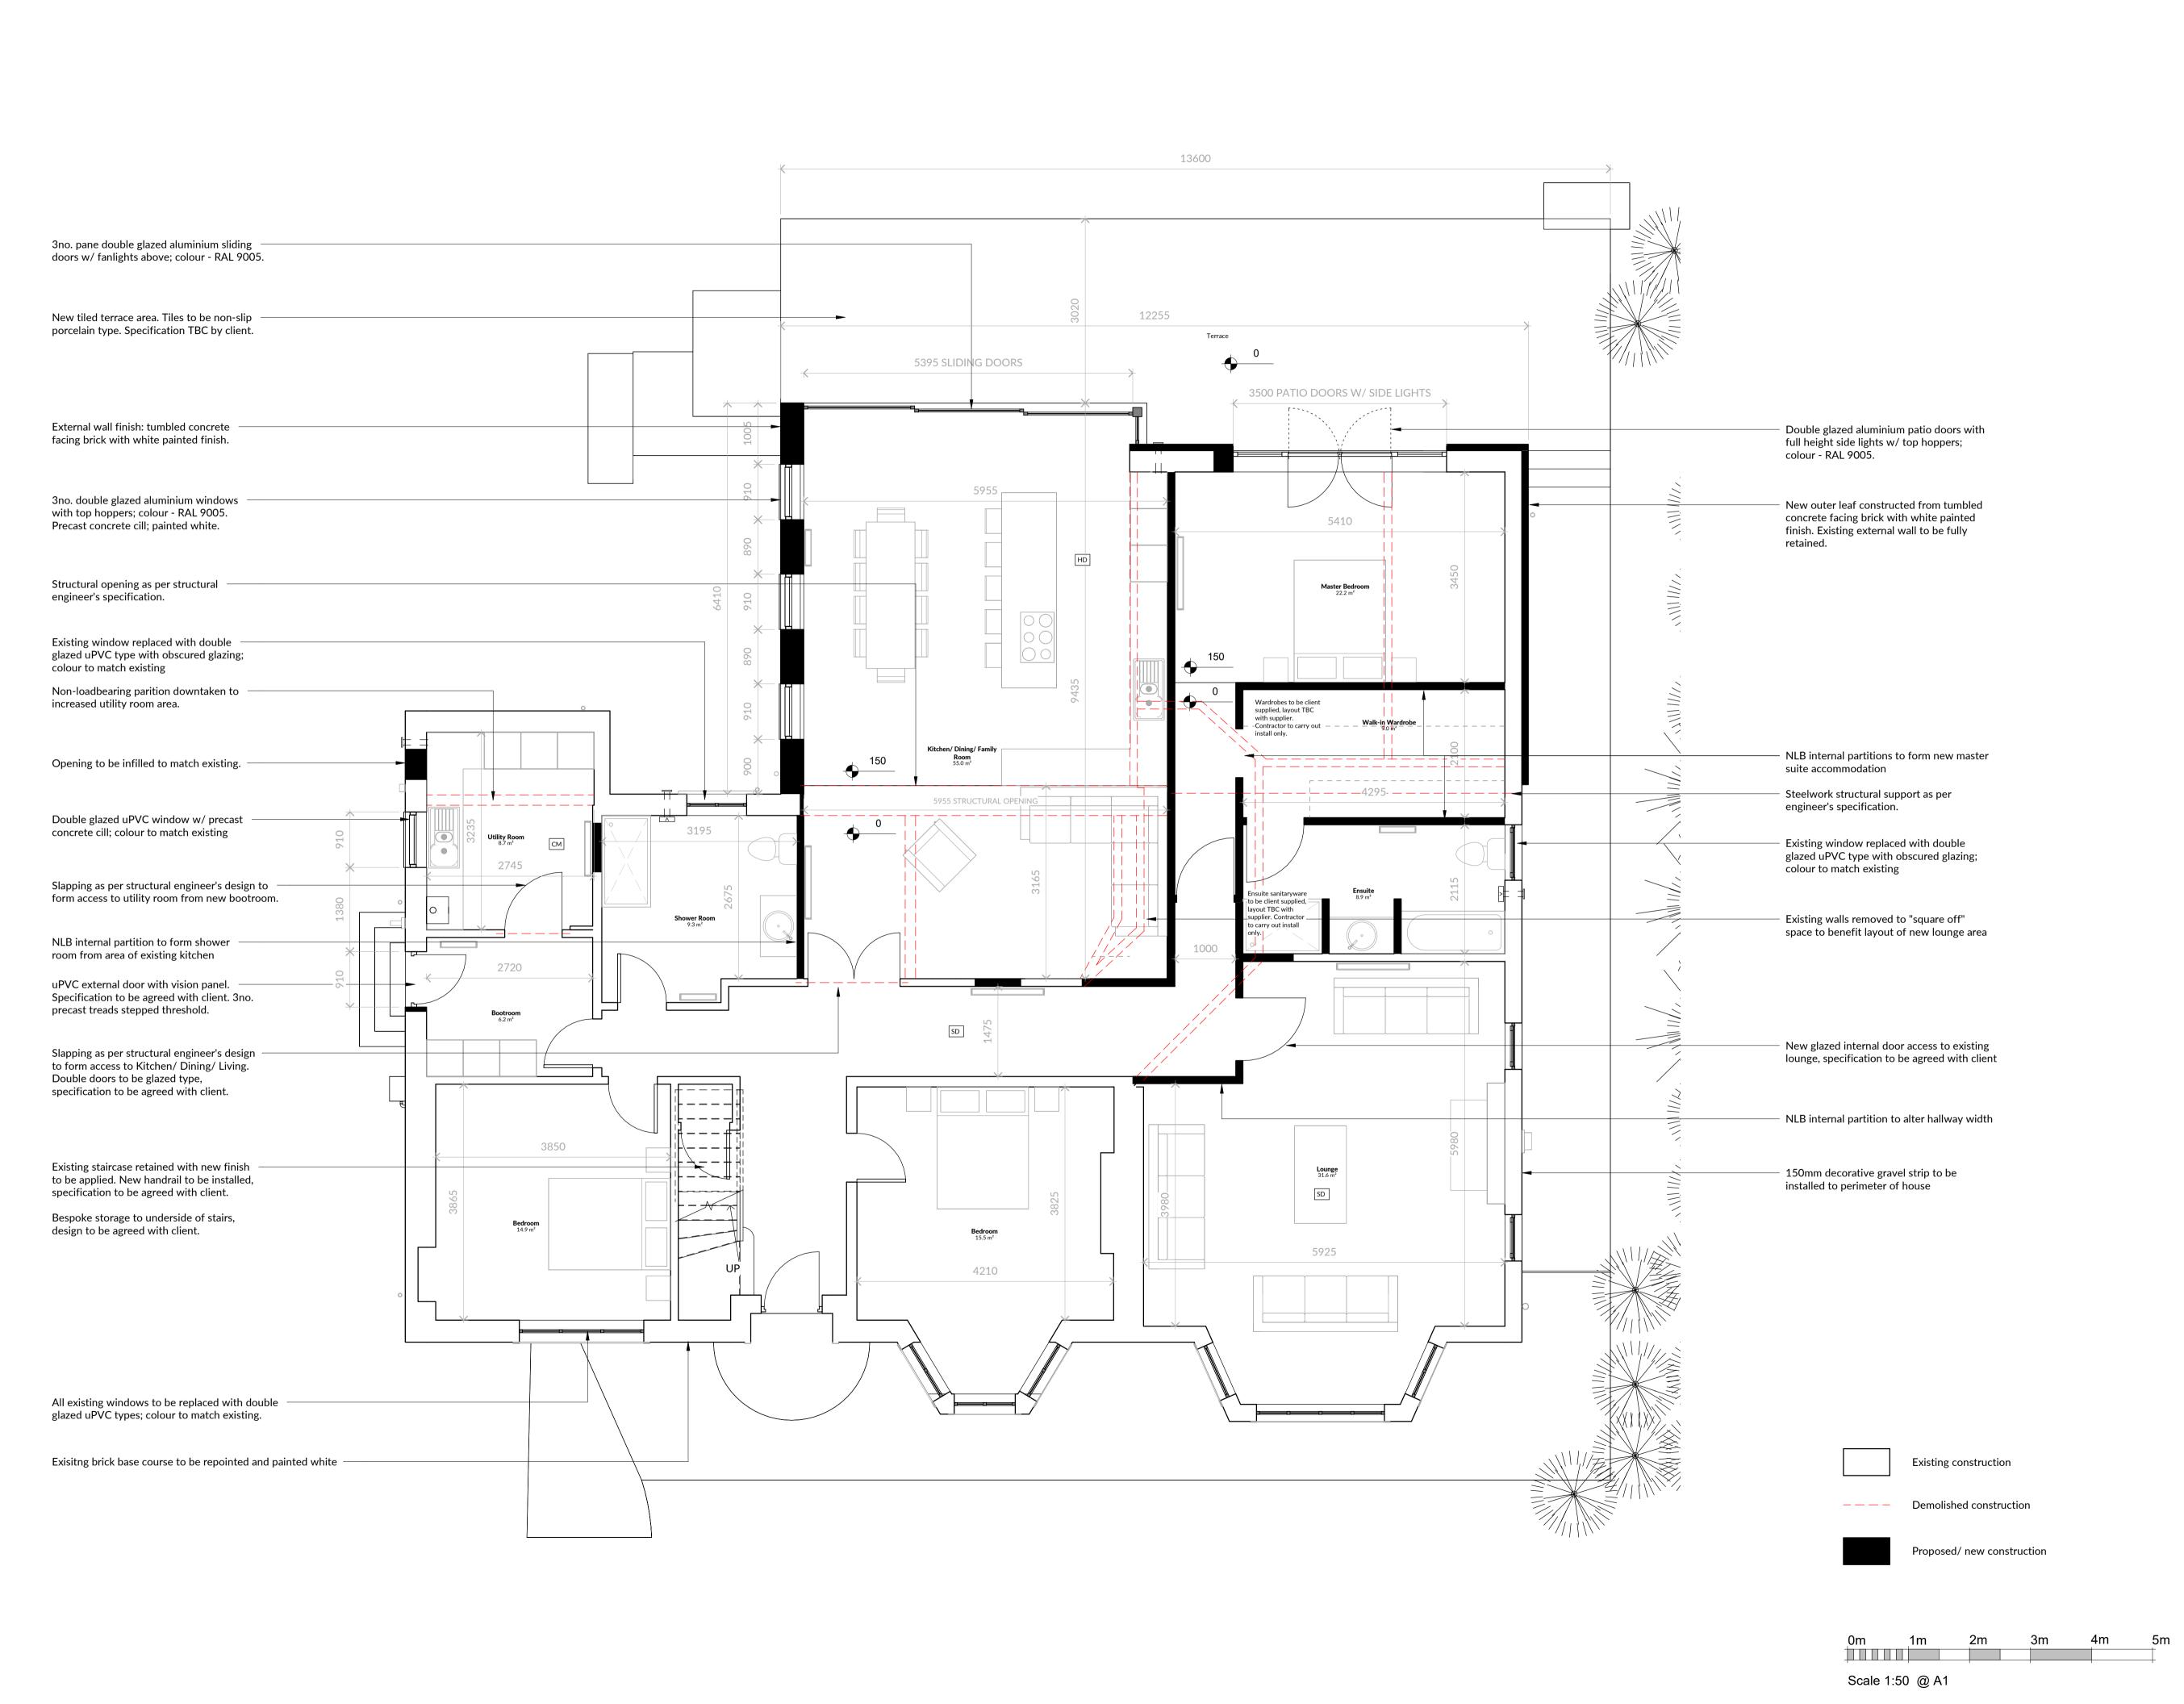

Mr & Mrs Cumming

1:50 @ A1 22011 Sept 23

Renovation at 2 St Andrews

Avenue, Bothwell Drawing Title **Proposed Ground Floor Plan** 

Drawing Number

22011-20020-1