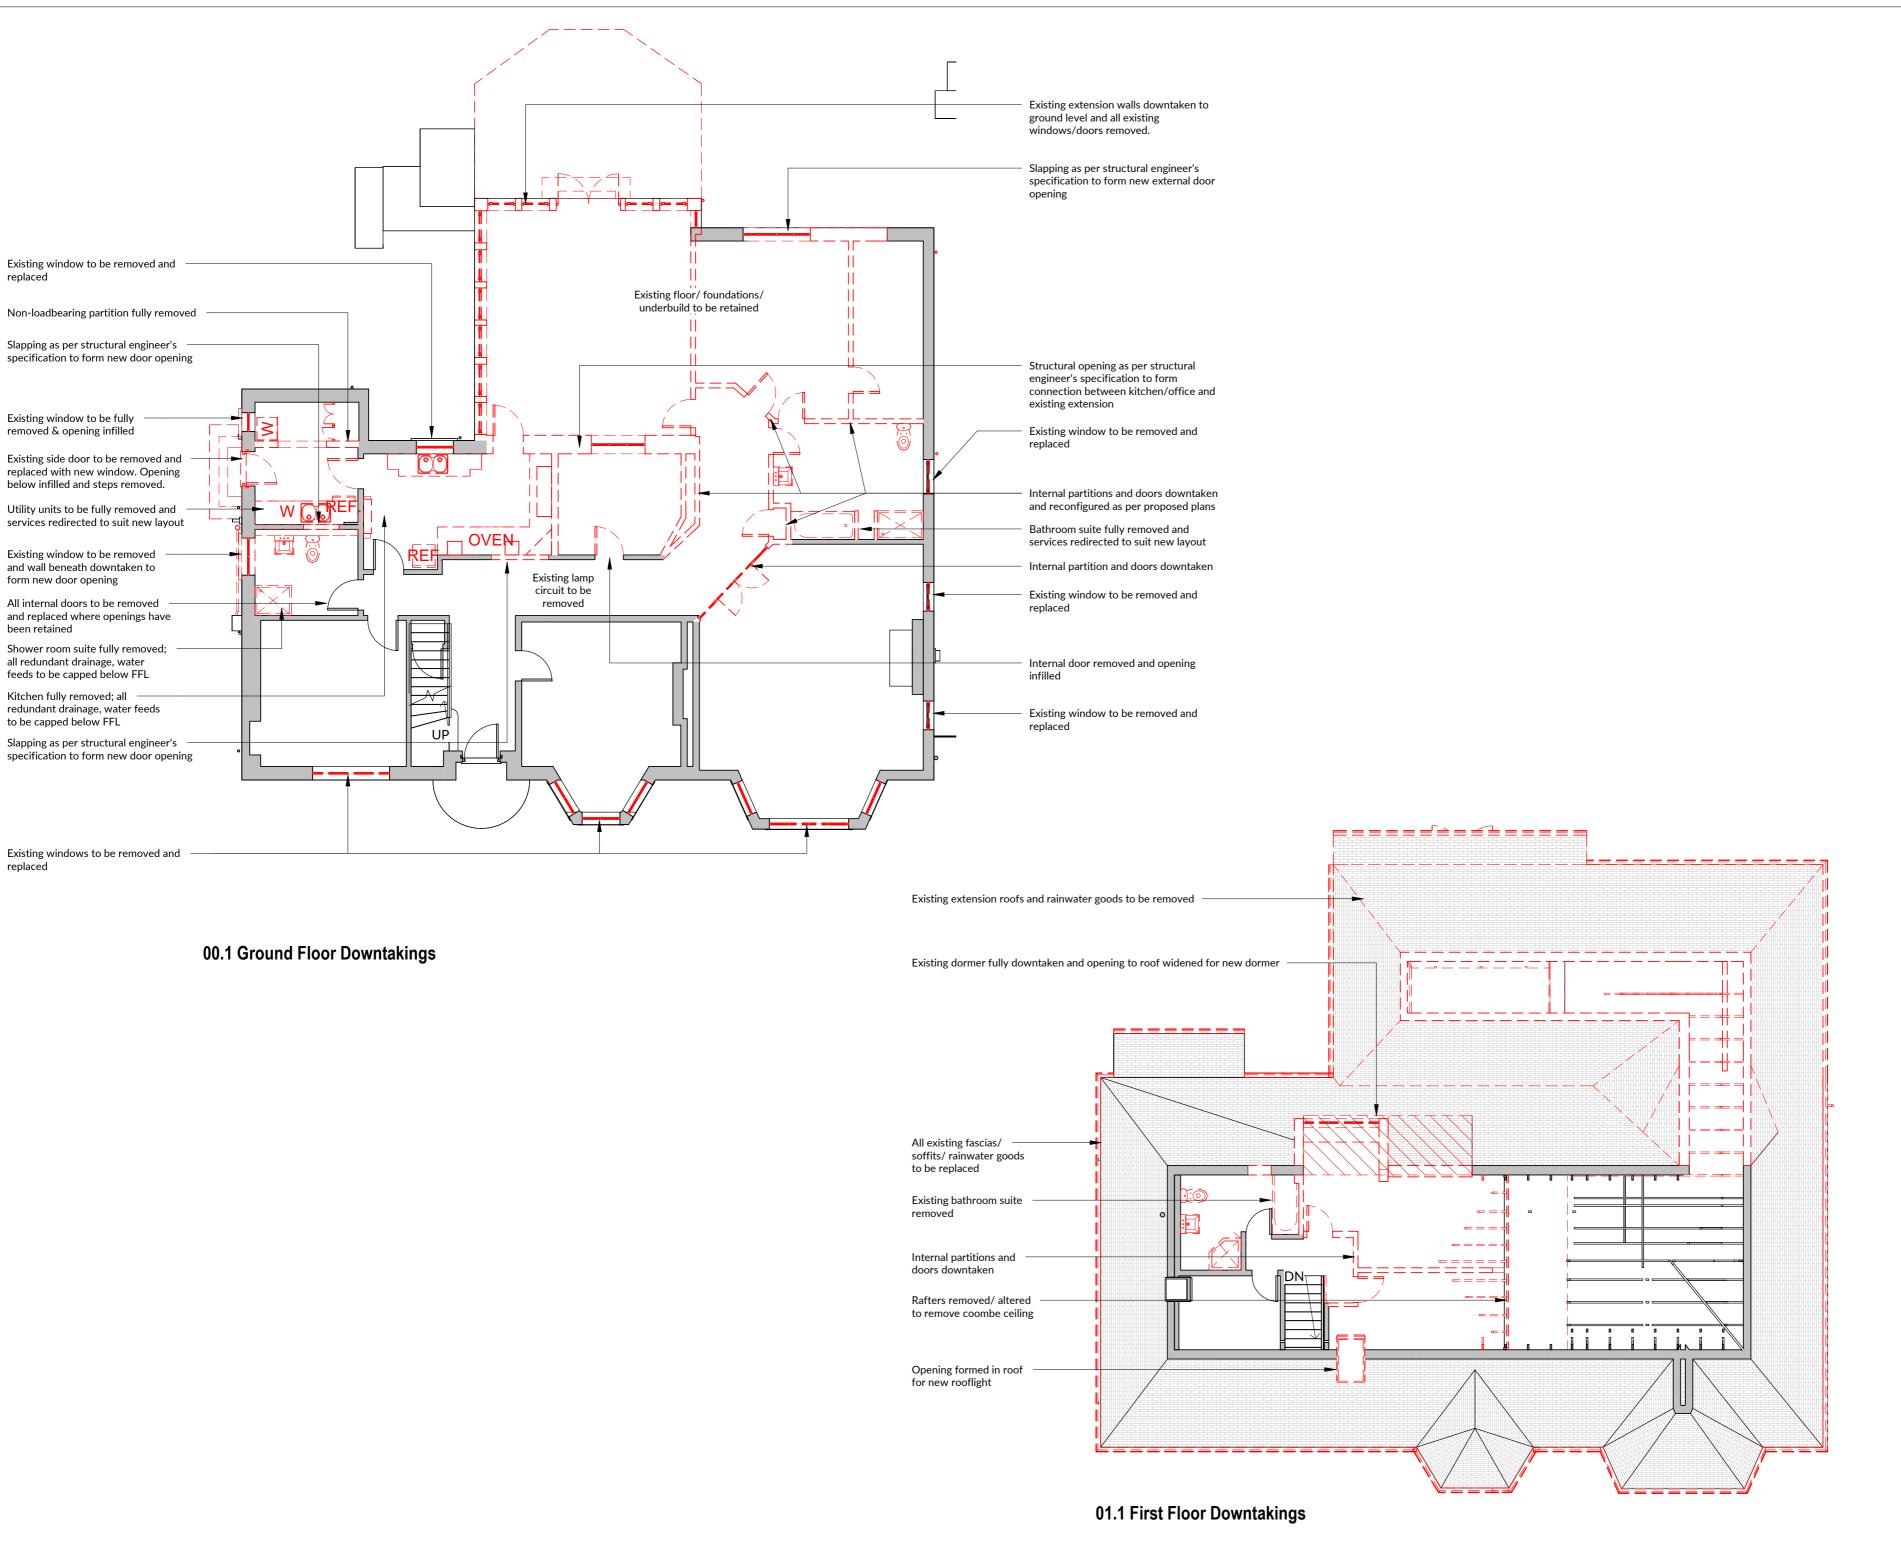

Client

Mr & Mrs Cumming

Scale Job No. Date

1:100 @ A222011 Oct 23

Proiect

Renovation at 2 St Andrews Avenue, Bothwell Drawing Title

Downtakings

Drawing Number

22011-20019-1