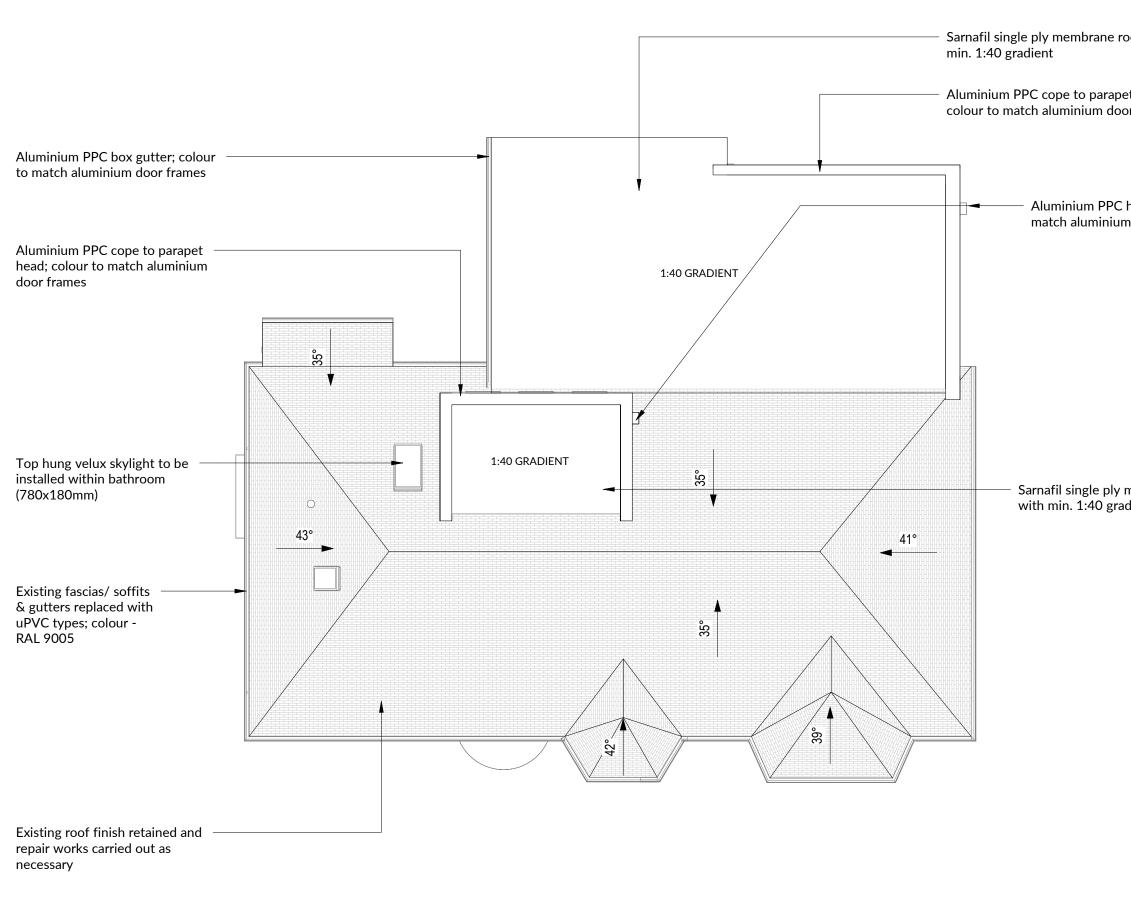

4m

6m

|                                    | SAFETY, HEALTH & ENVIRONMENTAL                                                                                                                                                                                 |
|------------------------------------|----------------------------------------------------------------------------------------------------------------------------------------------------------------------------------------------------------------|
|                                    | In addition to risks normally associated with the type of work detailed on this drawing, note the following significant risks:                                                                                 |
|                                    | CONSTRUCTION                                                                                                                                                                                                   |
| oof with                           | CLEANING AND MAINTENANCE                                                                                                                                                                                       |
|                                    | CLEANING AND MAIN I ENANCE                                                                                                                                                                                     |
| et head;                           | DEMOLITION                                                                                                                                                                                                     |
| or frames                          |                                                                                                                                                                                                                |
|                                    |                                                                                                                                                                                                                |
|                                    | Rev Description Date Issued   A Revised proposals submitted for 18.12.23 DH   NMV. NMV. NMV. NMV.                                                                                                              |
| hopper; colour to<br>n door frames |                                                                                                                                                                                                                |
|                                    |                                                                                                                                                                                                                |
|                                    |                                                                                                                                                                                                                |
|                                    |                                                                                                                                                                                                                |
|                                    |                                                                                                                                                                                                                |
|                                    |                                                                                                                                                                                                                |
|                                    |                                                                                                                                                                                                                |
|                                    |                                                                                                                                                                                                                |
| membrane roof<br>dient             | Abode Architects                                                                                                                                                                                               |
|                                    | T: +44 (0) 1698 451 295 18 Haddow St.<br>E: info@abode-architects.co.uk Hamilton<br>W: www.abode-architects.co.uk ML3 7HX                                                                                      |
|                                    | DO NOT SCALE FROM DRAWINGS                                                                                                                                                                                     |
|                                    | All dimensions to be checked on site by the contractor and<br>any discrepancies to be notified to the architect prior to<br>works being commenced.                                                             |
|                                    | © All Rights Reserved. Copyright in all documents and<br>drawings prepared by Abode Architects and in any work<br>executed from those documents and drawings shall remain<br>the property of Abode Architects. |
|                                    | Purpose of Issue                                                                                                                                                                                               |
|                                    | Cert. of Lawfulness                                                                                                                                                                                            |
|                                    | Client                                                                                                                                                                                                         |
|                                    | Mr & Mrs Cumming                                                                                                                                                                                               |
|                                    | Scale Job No. Date                                                                                                                                                                                             |
|                                    | 1:100@A3 22011 Oct 23                                                                                                                                                                                          |
|                                    | Project                                                                                                                                                                                                        |
|                                    | Renovation at 2 St Andrews<br>Avenue, Bothwell<br>Drawing Title                                                                                                                                                |
| 8m 10m                             | Proposed Roof Plan                                                                                                                                                                                             |
|                                    | Drawing Number Rev                                                                                                                                                                                             |
|                                    | 22011-20022-1 A                                                                                                                                                                                                |
|                                    |                                                                                                                                                                                                                |