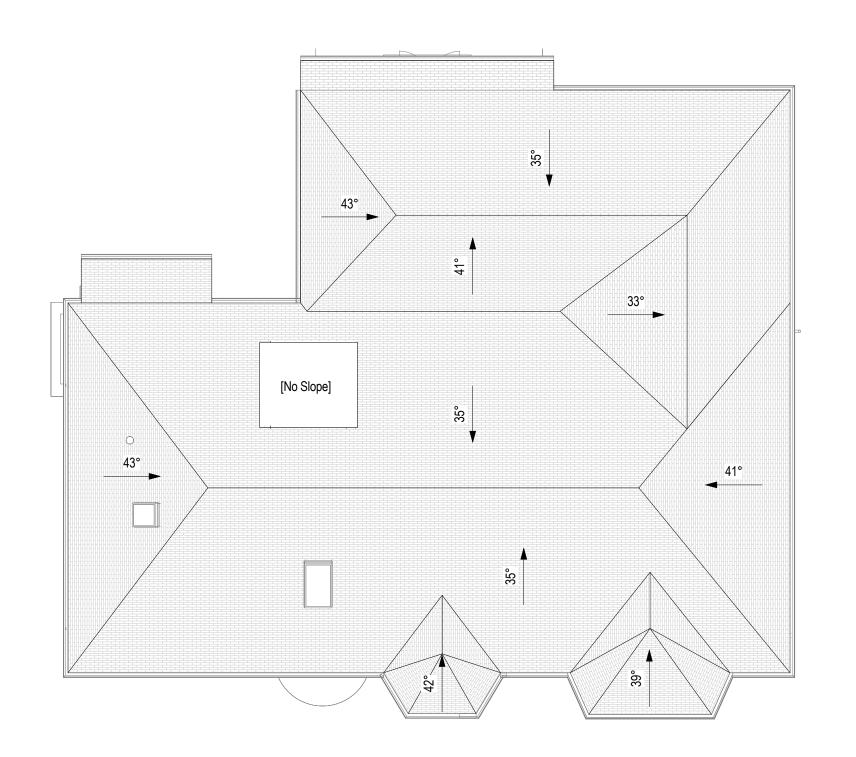

Renovation at 2 St Andrews Avenue, Bothwell Drawing Title

**Existing Roof Plan** 

Drawing Number

Rev

22011-20012-1

Α