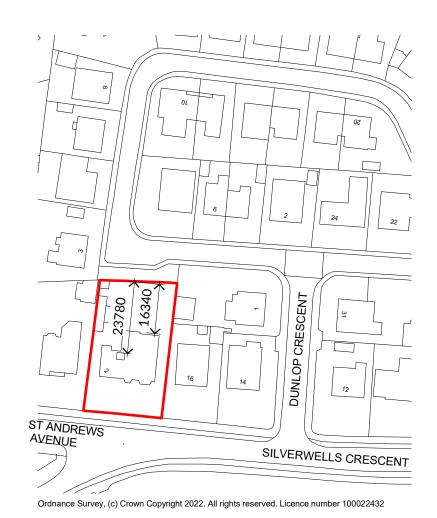

0m 25m 50m 75m 100m 125m

Scale 1:1250 @ A3

### CONSTRUCTION

CLEANING AND MAINTENANCE

B Distance to boundary annotated

# Cert. of Lawfulness

Clien

Mr & Mrs Cumming

Scale Job No. Date

1:1250@

A3 Project

Renovation at 2 St Andrews Avenue, Bothwell Drawing Title

**Existing Block Plan** 