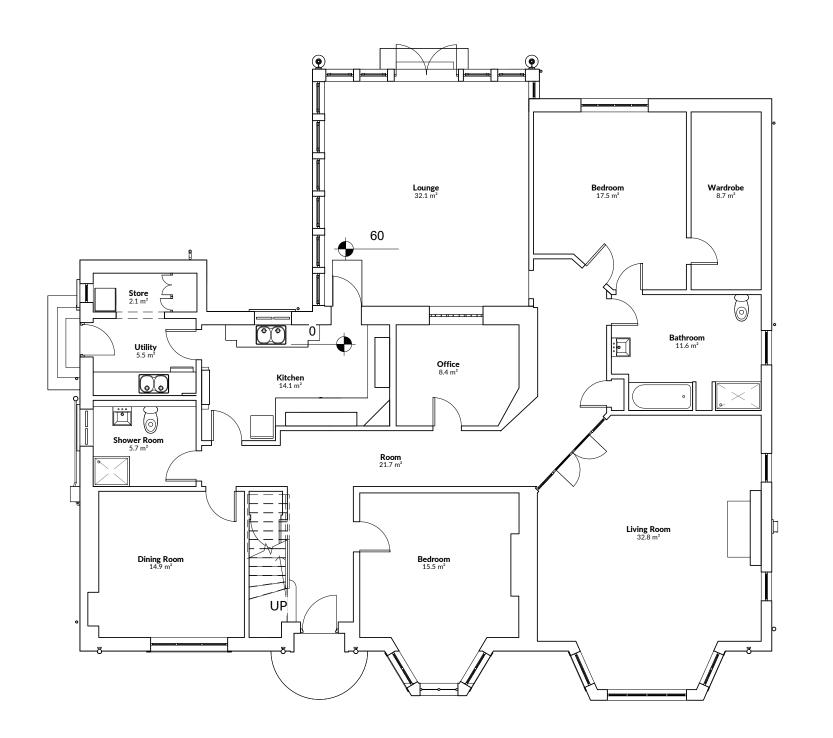

### Project

Renovation at 2 St Andrews Avenue, Bothwell Drawing Title

**Existing Ground Floor** 

Drawing Number

Rev

22011-20010-1

Α