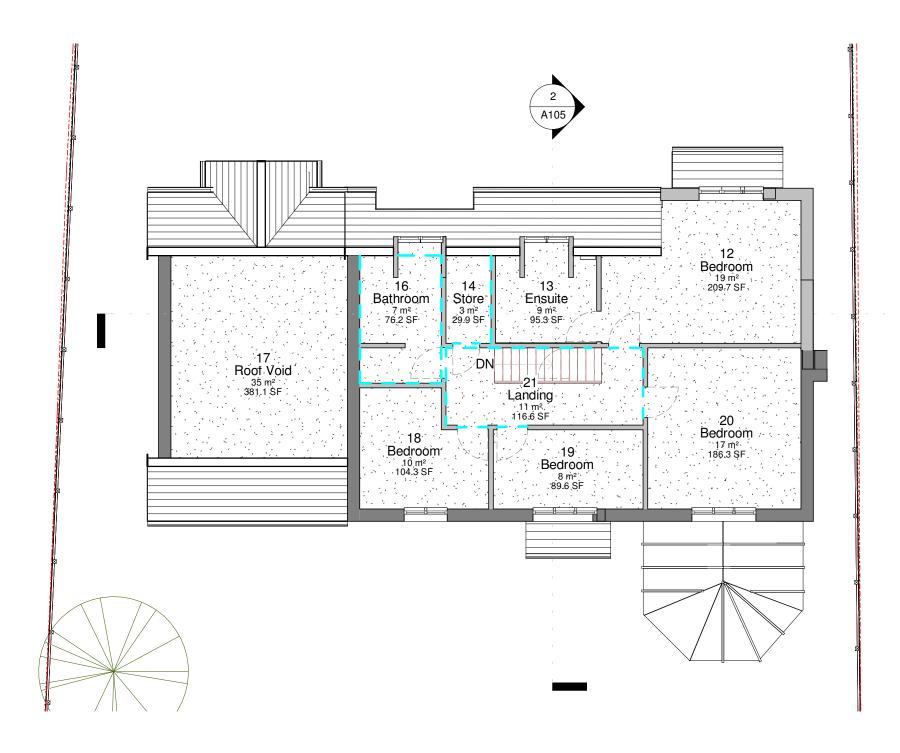

**Level 1**1:100

The contractor is responsible for checking dimensions, tolerances and references Any discrepancy to be verified with the Architect before proceeding with the works. Where an item is covered by drawings to different scales the larger scale drawing is to be worked to

Do not scale drawing. Figured dimensions to be worked to in all cases

Mr Naeem Najeeb

PR**6** Chartwell Grove , Nottingham NG3 SRD

PURPOSE OF ISSUE

**PLANNING PERMISSION** 

| First Floor Existing |                        |                       |     |
|----------------------|------------------------|-----------------------|-----|
| Date 01/03/2024      | Project number 2024/01 | Scale (@ A3)<br>1:100 |     |
| Drawn by Sgg         | DRAWING NUMBER         |                       | REV |
| Checker Checker      | A102                   |                       |     |