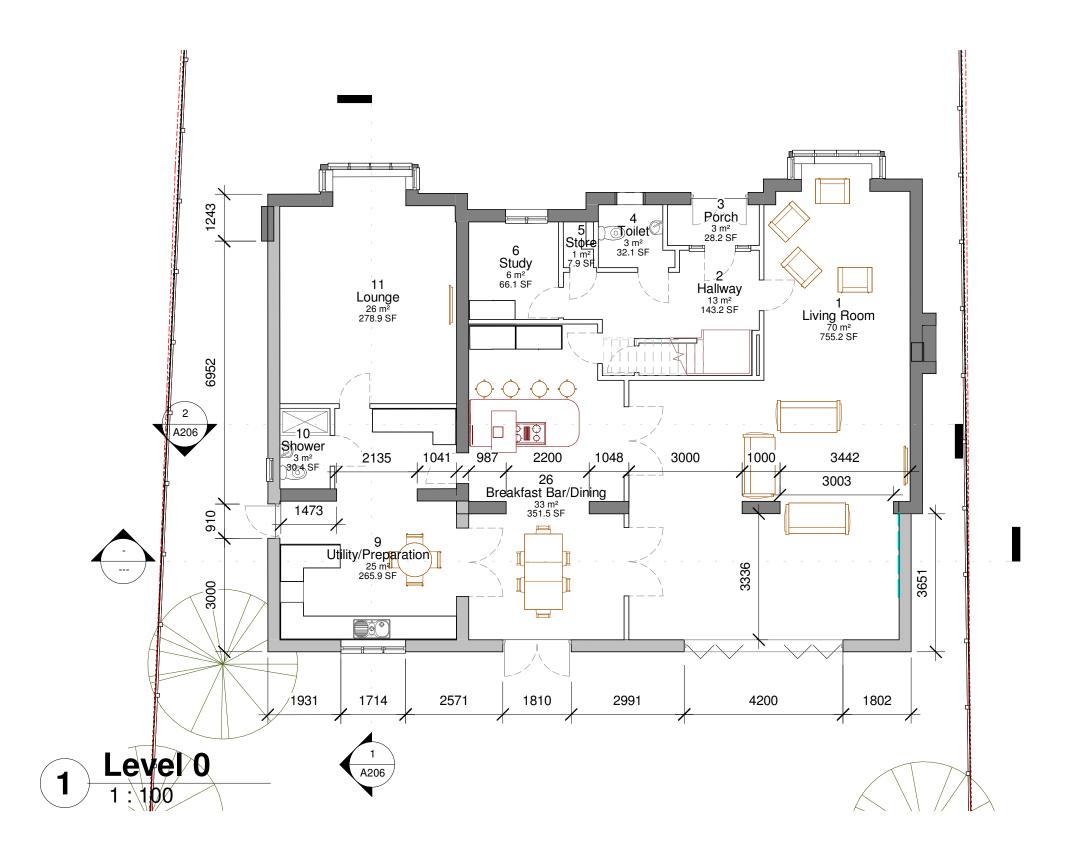

## **PLANNING PERMISSION**

| Ground Floor Proposed |                        |                       |     |  |
|-----------------------|------------------------|-----------------------|-----|--|
| Date 01/03/2024       | Project number 2024/01 | Scale (@ A3)<br>1:100 |     |  |
| Drawn by <b>sgg</b>   | DRAWING NUMBER         |                       | REV |  |
| Checked by<br>Checker | A201                   |                       |     |  |