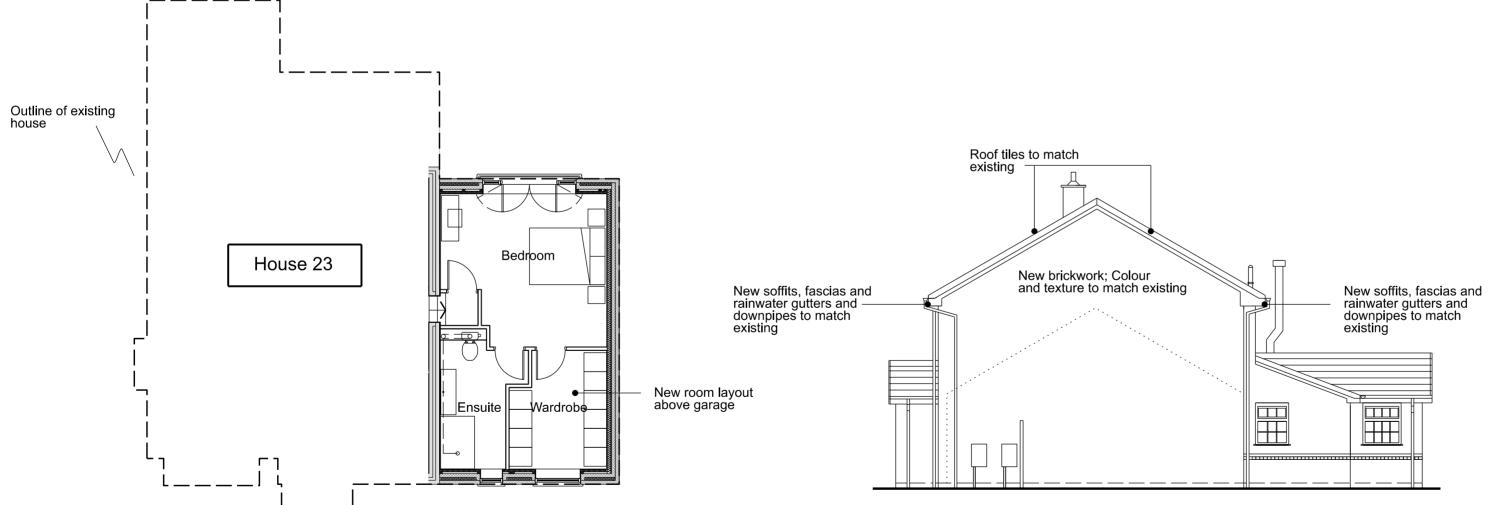

## Proposed Plan | First Floor

Scale 1:100

Nottingham NG5 8NL Proposed Elevation | West Proposed Plan & Elevations Scale 1:100 1:100 14:02:24 STATUS: P for Planning / I for Information / C for Construction

## Mr & Mrs Scard

23 Pavilion Road