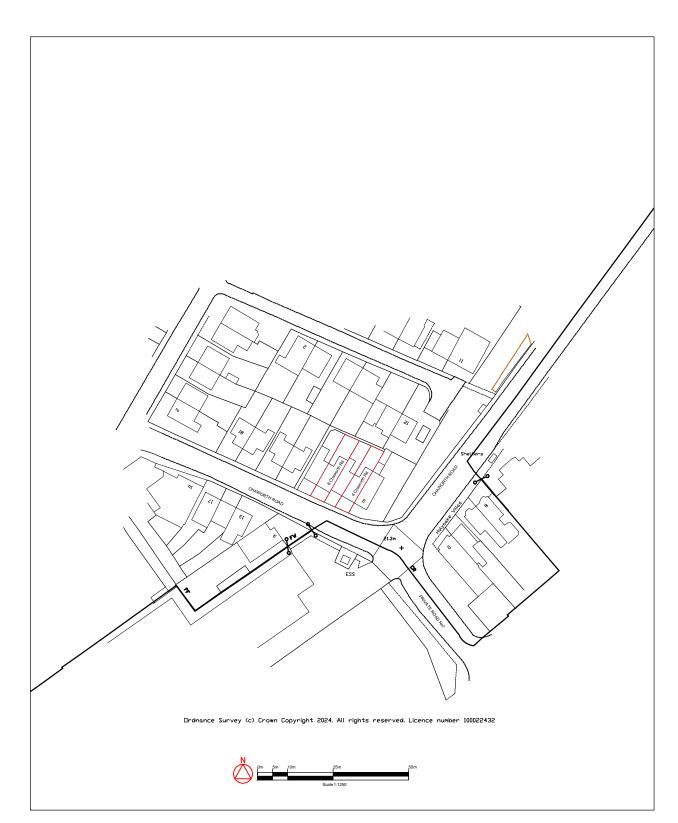

| Revision / Date / Notes                                                                                                                                                                                                                |            |               |  |
|----------------------------------------------------------------------------------------------------------------------------------------------------------------------------------------------------------------------------------------|------------|---------------|--|
| Pelham Architects                                                                                                                                                                                                                      |            |               |  |
| 12-14 Pelham Road, Sherwood Rise, Nottingham NG5 1AP<br>T: 0115 844 3038 info@pelhamarchitects.co.uk<br>www.pelhamarchitects.co.uk                                                                                                     |            |               |  |
| STAGE                                                                                                                                                                                                                                  | Planning   |               |  |
| PROJECT                                                                                                                                                                                                                                |            |               |  |
| EWI                                                                                                                                                                                                                                    |            |               |  |
| 4 & 8 Chaworth Road, NG4 2FZ                                                                                                                                                                                                           |            |               |  |
|                                                                                                                                                                                                                                        |            |               |  |
| 2800/Gedling/Chaworth/P100                                                                                                                                                                                                             |            |               |  |
| SCALE                                                                                                                                                                                                                                  | :1250 @ A3 | DATE 21.02.24 |  |
| DRAWN BY                                                                                                                                                                                                                               | BS         | CHECKED BY    |  |
| Do not scale this drawing. All dimensions must be checked and verified on site.<br>This drawing is copyright and must not be used for any purpose other than that for which it is issued, without the<br>consent of Petham Architects. |            |               |  |