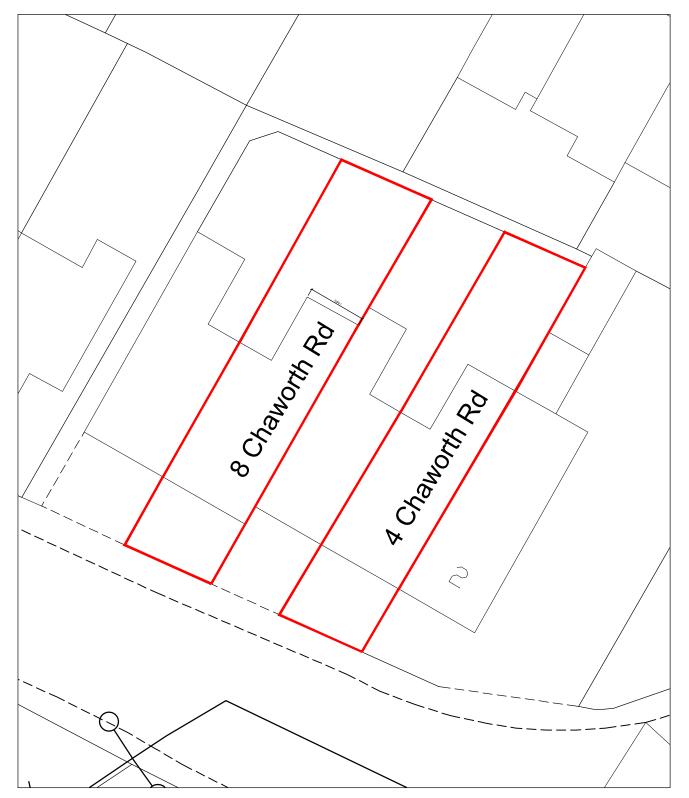

## NOTES:

- Planning application site outlined in red.
- No alterations are proposed to the site other than the addition of external wall insulation.

throughout construction works. FOR THE OUTSTANDING RISKS PLEASE SEE "P.D'S DESIGNERS RISK ASSESSMENT REGISTER" WITHIN THE PRE-CONSTRUCTION H&S FILE.

| Revision / Date / Notes                                                                                                                                                                                                                |            |               |
|----------------------------------------------------------------------------------------------------------------------------------------------------------------------------------------------------------------------------------------|------------|---------------|
| Pelham Architects                                                                                                                                                                                                                      |            |               |
| 12-14 Pelham Road, Sherwood Rise, Nottingham NG5 1AP<br>T: 0115 844 3038 info@pelhamarchitects.co.uk<br>www.pelhamarchitects.co.uk                                                                                                     |            |               |
| STAGE                                                                                                                                                                                                                                  | Planning   |               |
| PROJECT                                                                                                                                                                                                                                |            |               |
| EWI                                                                                                                                                                                                                                    |            |               |
| 4 & 8 Chaworth Road, NG4 2FZ                                                                                                                                                                                                           |            |               |
| DRAWING TITLE SITE PLAN                                                                                                                                                                                                                |            |               |
| 2800/Chaworth Rd/P101 Site plan                                                                                                                                                                                                        |            |               |
| SCALE                                                                                                                                                                                                                                  | 1:200 @ A3 | DATE 21.02.24 |
| DRAWN BY                                                                                                                                                                                                                               | BS         | CHECKED BY    |
| Do not scale this drawing. All dimensions must be checked and verified on site.<br>This drawing is copyright and must not be used for any purpose other than that for which it is issued, without the<br>consent of Pelham Architects. |            |               |