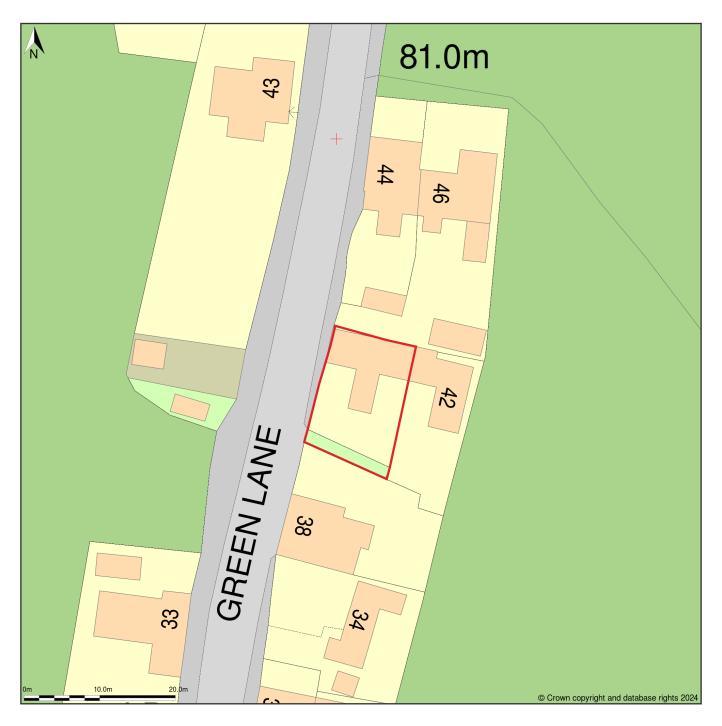

## **î Buy A Plan**°

40, Green Lane, Lambley, Nottinghamshire, NG4 4QE

Site Plan (also called a Block Plan) shows area bounded by: 462997.97, 345742.01 463087.97, 345832.01 (at a scale of 1:500), OSGridRef: SK63044578. The representation of a road, track or path is no evidence of a right of way. The representation of features as lines is no evidence of a property boundary.