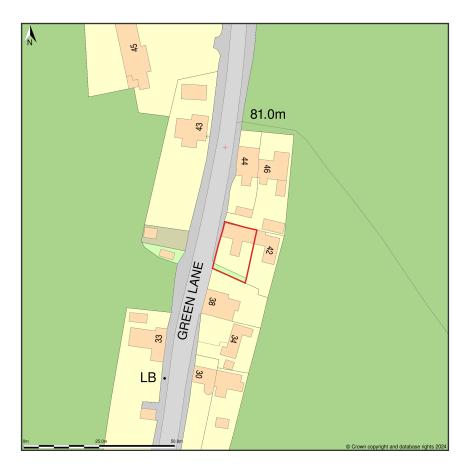

## 40, Green Lane, Lambley, Nottinghamshire, NG4 4QE

Location Plan shows area bounded by: 462972.26, 345716.3 463113.69, 345857.72 (at a scale of 1:1250), OSGridRef: SK63044578. The representation of a road, track or path is no evidence of a right of way. The representation of features as lines is no evidence of a property boundary.