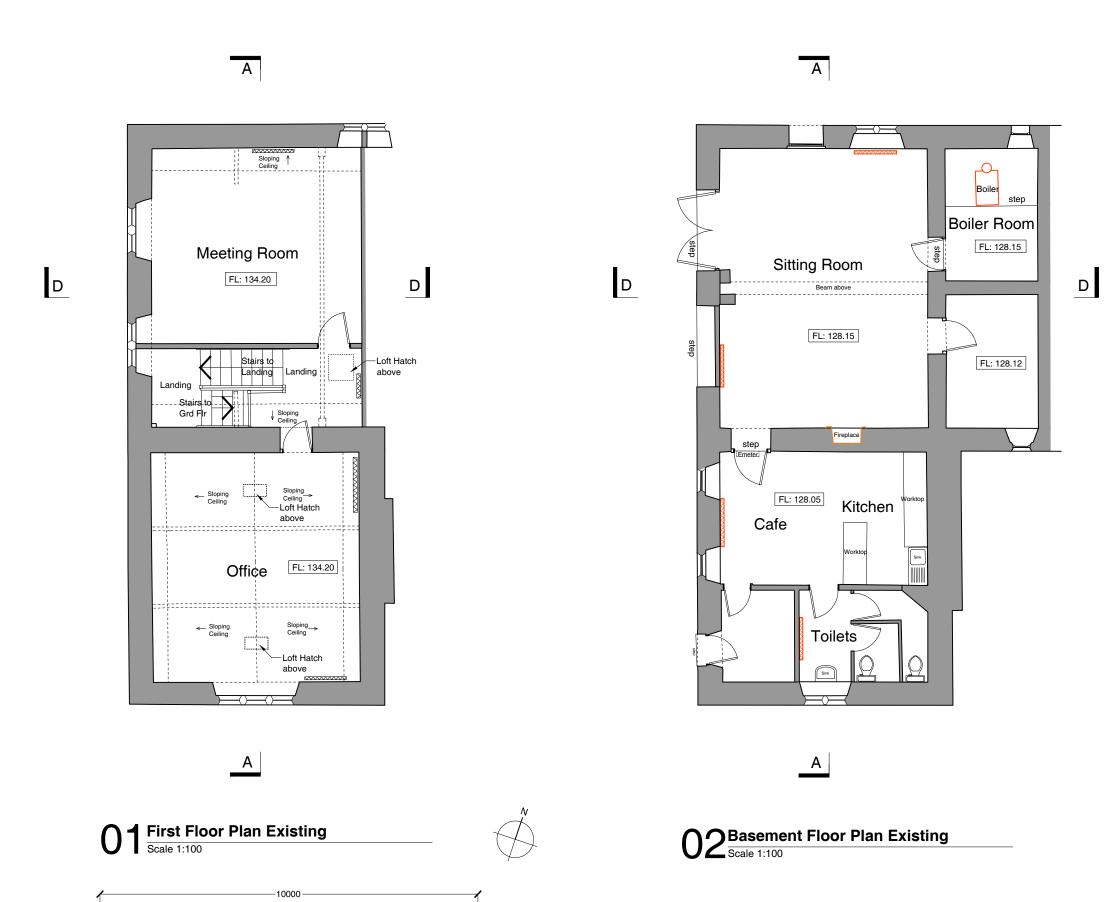

Project Name

St Martin's, Liskeard

Church Hall Reordering

Drawing

First Floor Plan & Basement Plan

Existing Scale 1:100 @ A3 Drawn by Date 16.09.22 Checked by 16.09.22 Project No. Drawing No Revision

AS.04 J22.029