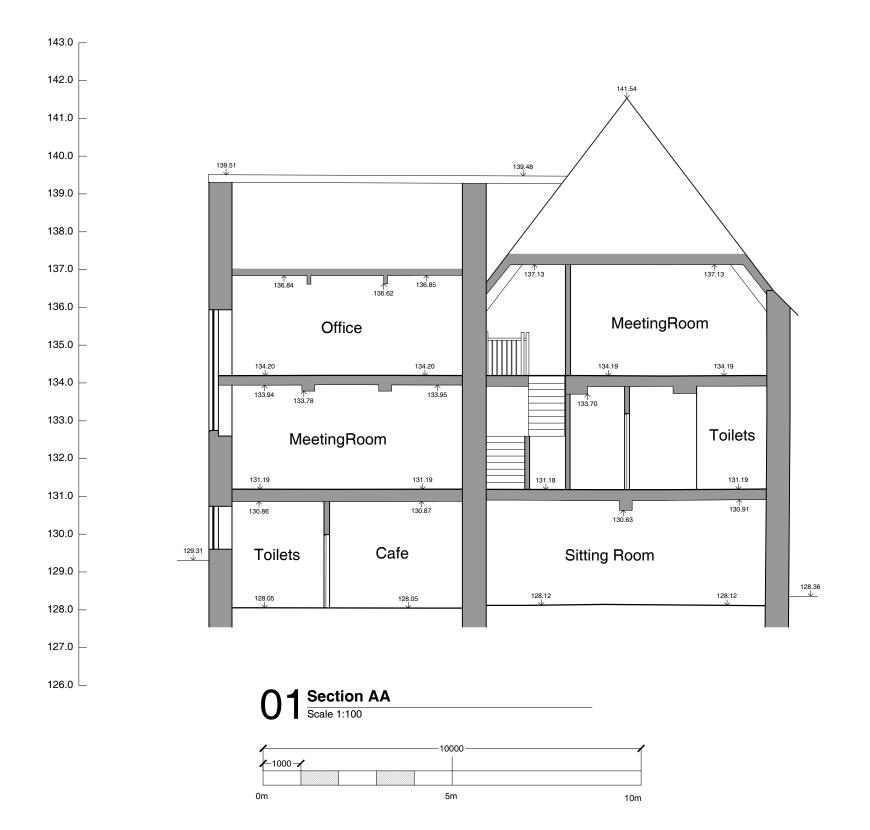

Project Name

St Martin's, Liskeard Church Hall Reordering

Drawing Section AA

Project No.

Existing Scale 1:100 @ A3 Drawn by Date 16.09.22 Checked by 16.09.22

Drawing No

AS.05 J22.029

Revision