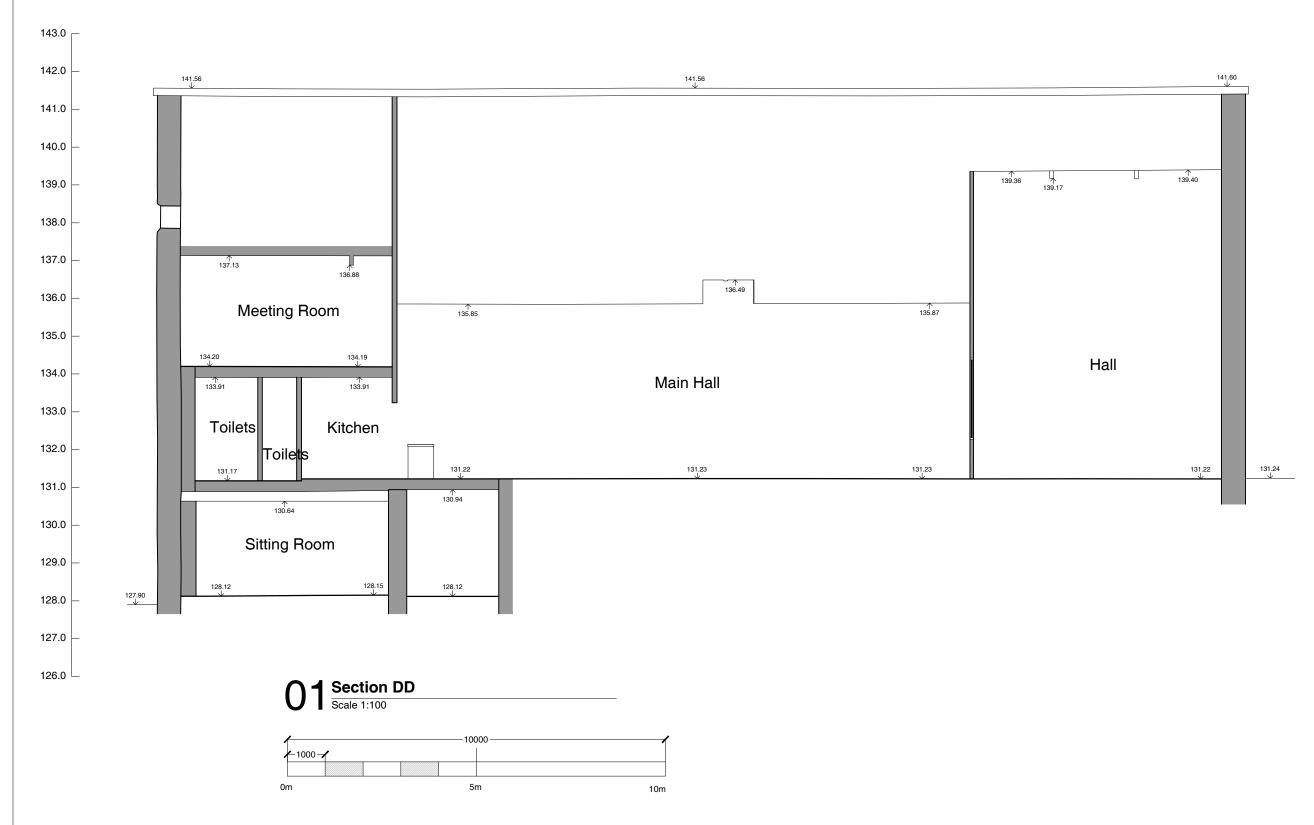

## St Martin's Church PCC

Project Name

St Martin's, Liskeard

Church Hall Reordering

Drawing

Section DD

Project No.

Existing