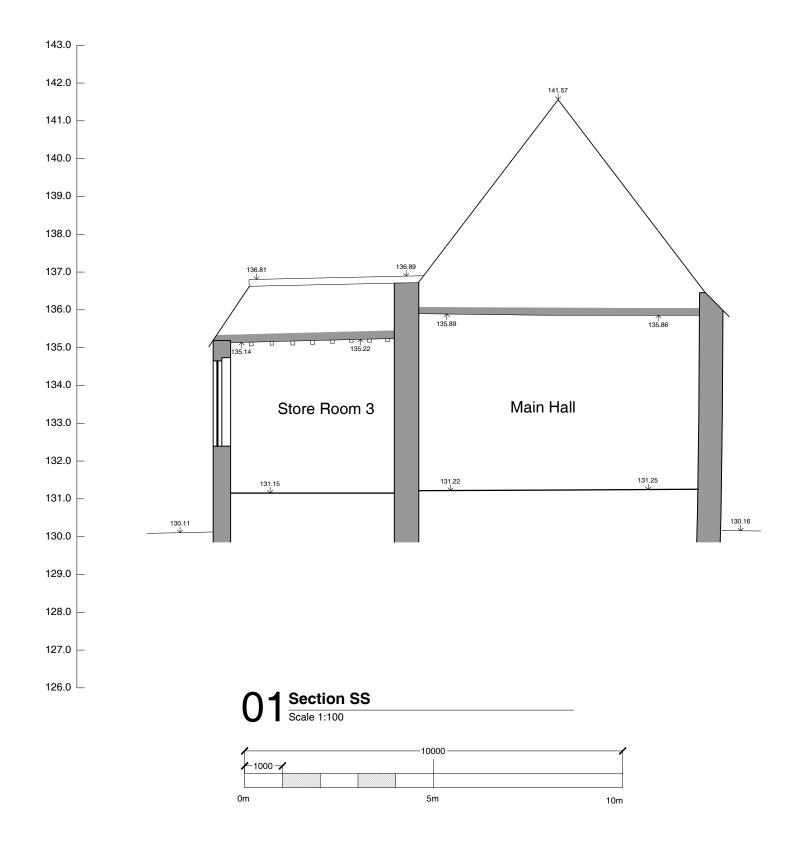

## St Martin's Church PCC

Project Name

St Martin's, Liskeard

Church Hall Reordering

Drawing

Section SS

Existing Scale 1:100 @ A3 Date 16.09.22 Drawn by Checked by 16.09.22 Project No. Drawing No Revision

AS.06 J22.029