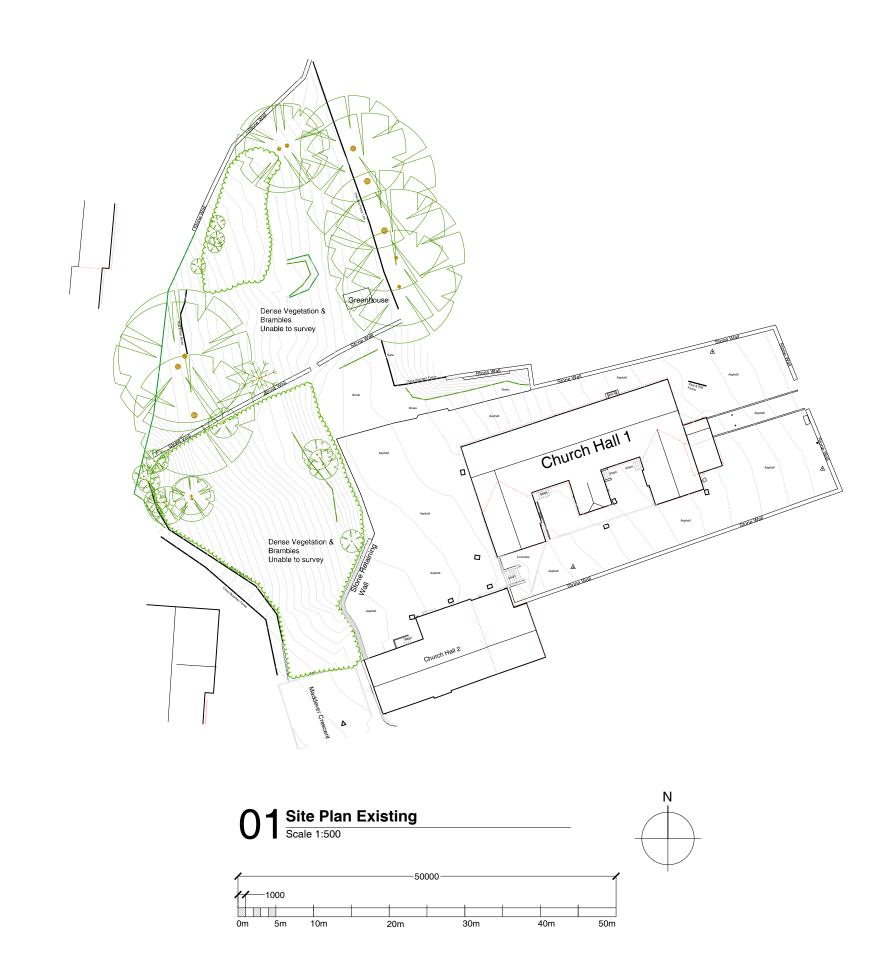

Client

St Martin's Church PCC

Project Name St Martin's, Liskeard Church Hall Reordering Drawing Site Plan Existing

Scale

Drawn by ST Checked by

Project No.

SCr

Date 16.09.22