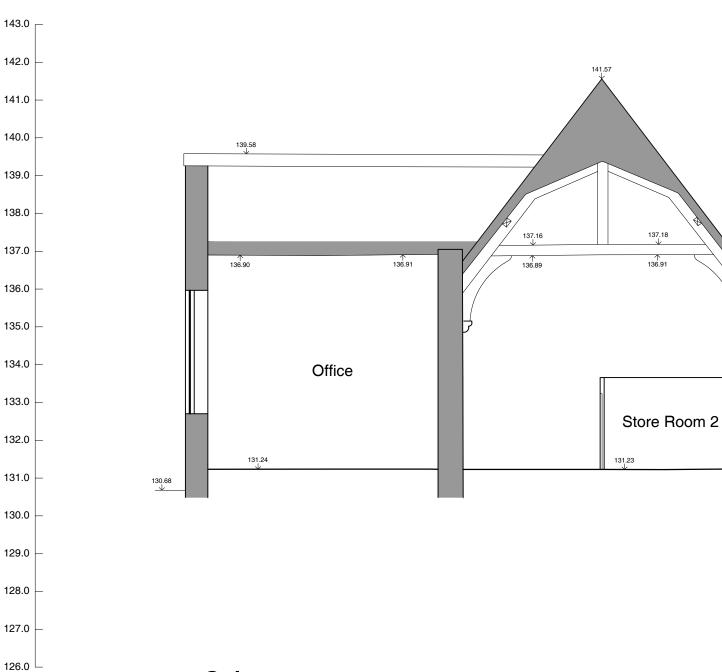

137.18

个 136.91

© Le Page Architects Ltd.

THIS DRAWING MUST BE READ IN CONJUNCTION WITH OTHER ARCHITECT'S, CONSULTANT'S, SUB-CONTRACTOR'S AND SPECIALIST DRAWINGS.

ALL DIMENSIONS ARE IN MILLIMETRES UNLESS STATED OTHERWISE.

## St Martin's Church PCC

Project Name

St Martin's, Liskeard

Church Hall Reordering

Drawing Section CC

J22.029

Existing

Scale 1:100 @ A3 Drawn by Date