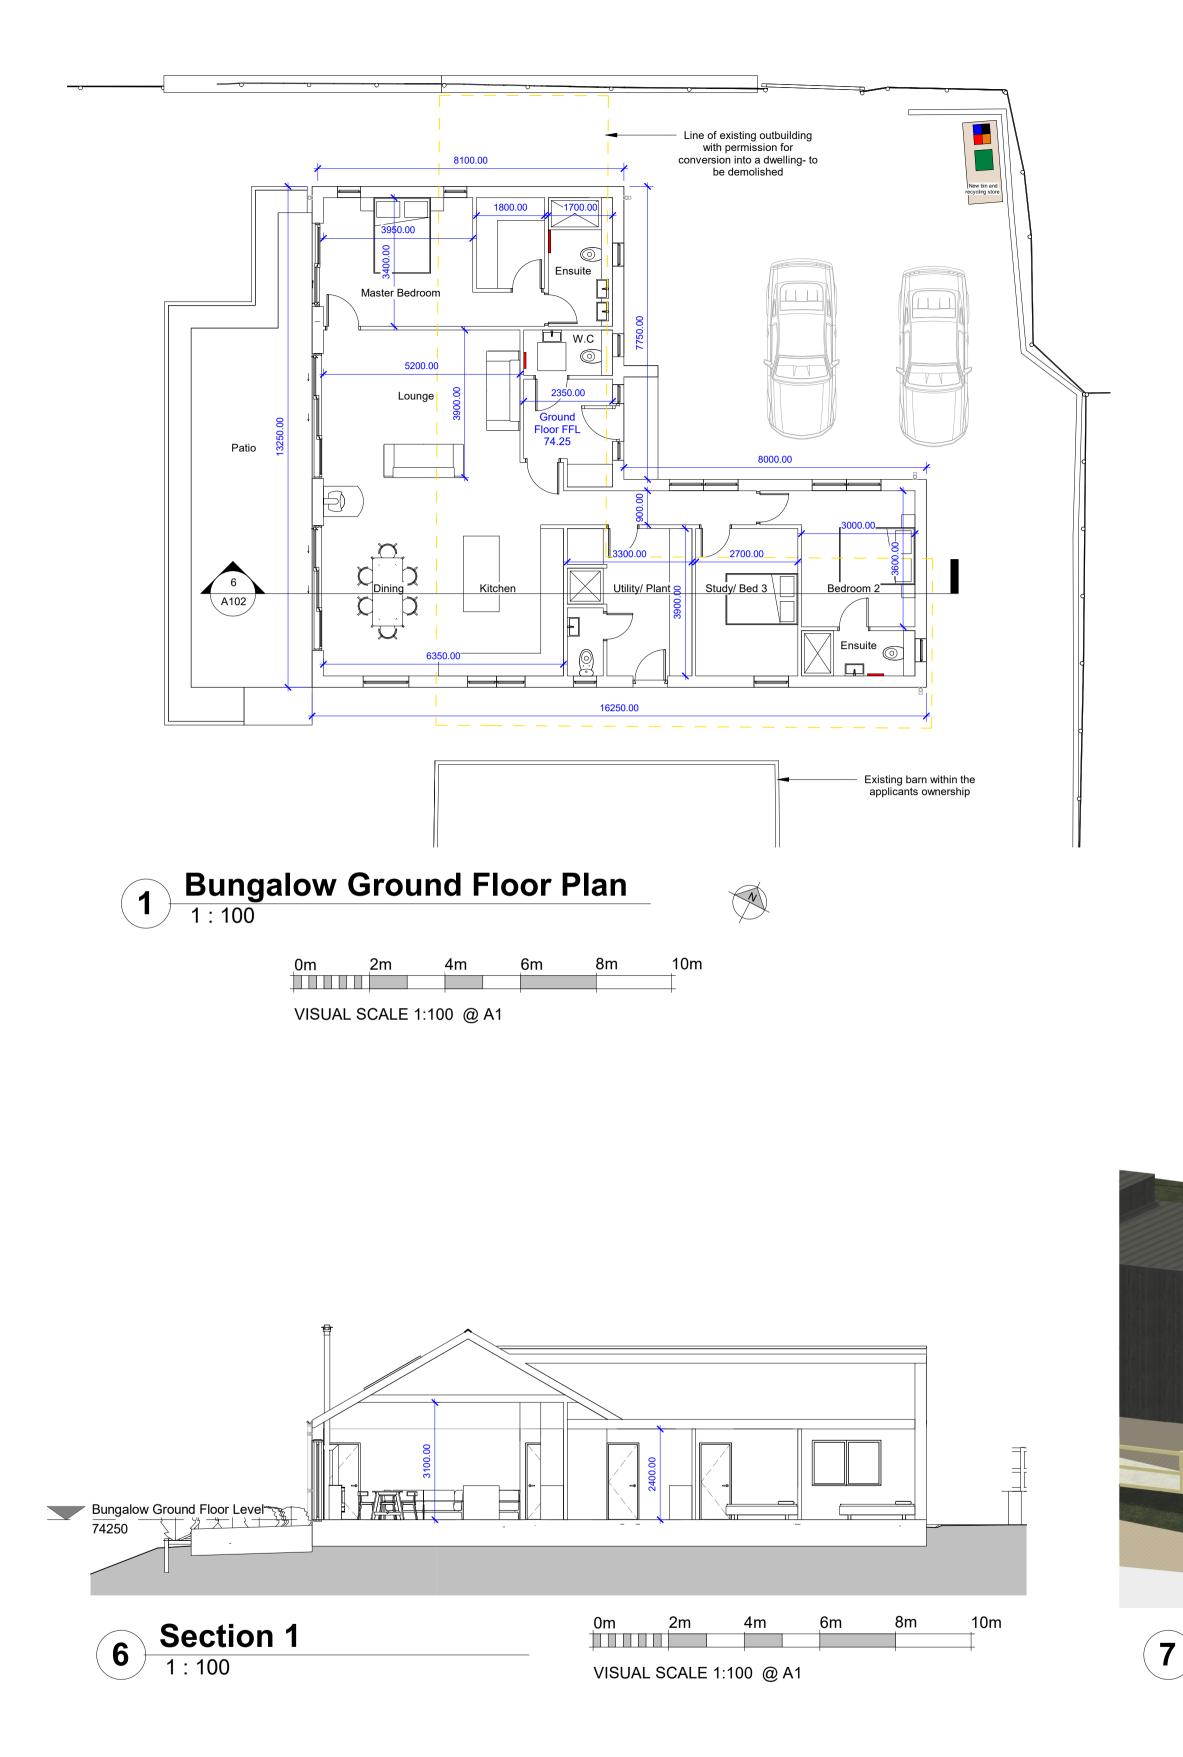

VISUAL SCALE 1:100 @ A1



7 3D Axo- Front

| GENERAL NOTES:                                                                                                                                               | REVISION |
|--------------------------------------------------------------------------------------------------------------------------------------------------------------|----------|
| 1. PLEASE DO NOT SCALE for construction purposes.                                                                                                            |          |
| <ol><li>Figured dimensions are in millimetres, levels in metres and are to be checked on site<br/>prior to all contractors commencing their works.</li></ol> |          |
| 3. Areas are in metres. Any areas indicated are approximate an