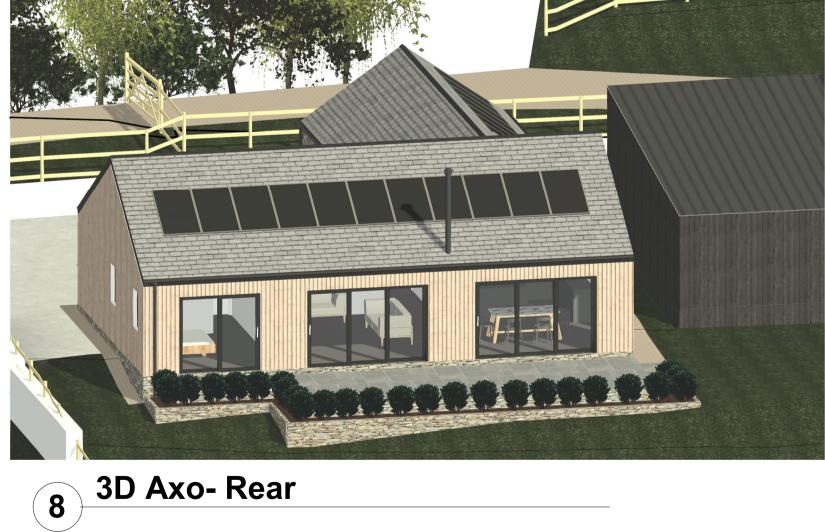

VISUAL SCALE 1:100 @ A1

7 3D Axo- Front

| GENERAL NOTES:                                                                                                                                               | REVISION |
|--------------------------------------------------------------------------------------------------------------------------------------------------------------|----------|
| 1. PLEASE DO NOT SCALE for construction purposes.                                                                                                            |          |
| <ol><li>Figured dimensions are in millimetres, levels in metres and are to be checked on site<br/>prior to all contractors commencing their works.</li></ol> |          |
| 3. Areas are in metres. Any areas indicated are approximate and indicative only.                                                                             |          |
| <ol> <li>Any discrepancies to be reported to Webber Architecture in writing prior to any works<br/>being carried out.</li> </ol>                             |          |
| 5. Drawing only to be used for the purpose specified.                                                                                                        |          |