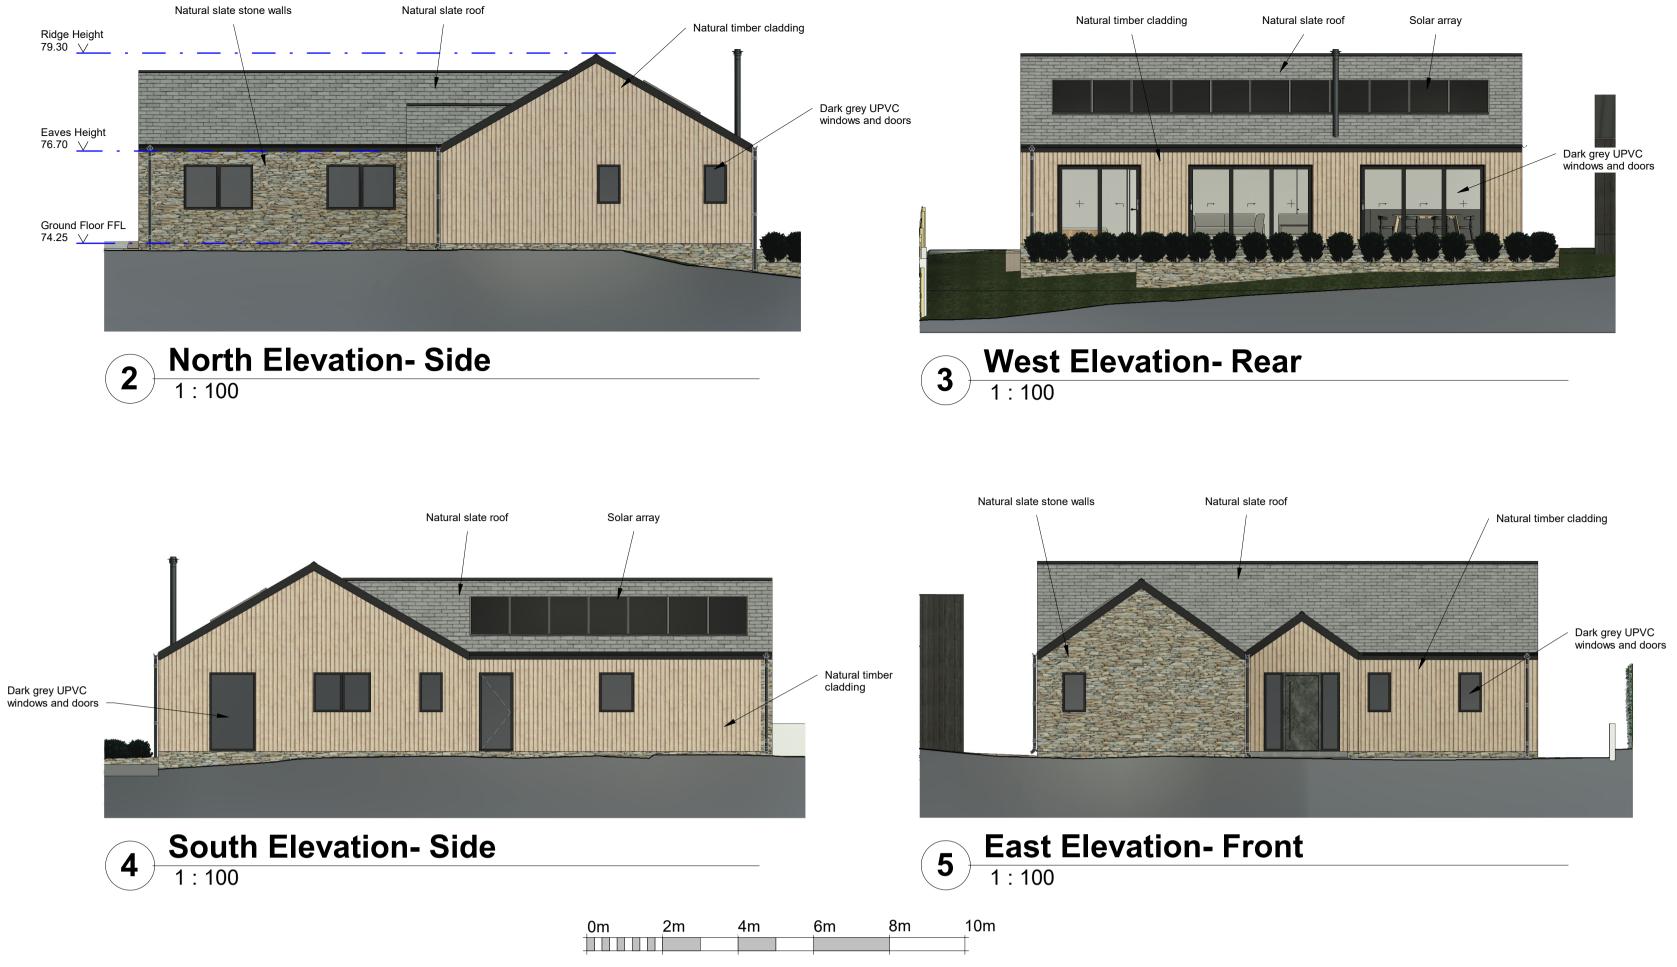

VISUAL SCALE 1:100 @ A1



7 3D Axo- Front

| GENERAL NOTES:                                                                                                                                               | REVISION |
|--------------------------------------------------------------------------------------------------------------------------------------------------------------|----------|
| 1. PLEASE DO NOT SCALE for construction purposes.                                                                                                            |          |
| <ol><li>Figured dimensions are in millimetres, levels in metres and are to be checked on site<br/>prior to all contractors commencing their works.</li></ol> |          |
| 3. Areas are in metres. Any areas indicated are approximate and