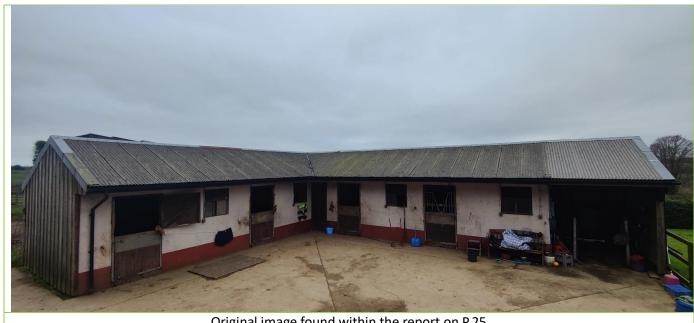

This short addendum provides reassurance that the site is fundamentally, as it was during the original survey. Comparative images are provided below as evidence. Consequently, the original report can be considered valid until March 2025. The Mitigation / Enhancement recommendation must be adhered too as originally detailed.

Original image found within the report on P.25

Original image found within the report on P.20

Original image found within the report on P.21

Original image found within the report on P.21

Drawn?

Paul A Diamond RHS Cert (Hort), BSc (Hons), MSc; MCIEEM; MArborA; Associate Member of the Landscape Institute