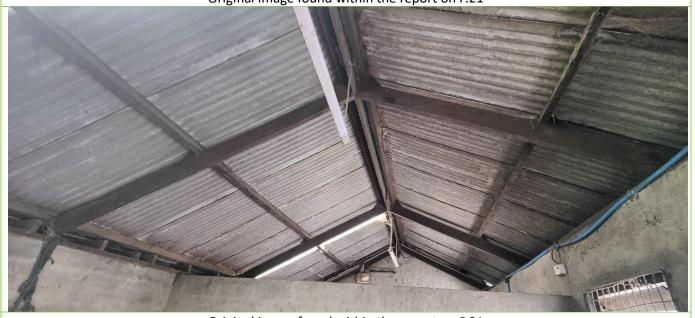

This short addendum provides reassurance that the site is fundamentally, as it was during the original survey. Comparative images are provided below as evidence. Consequently, the original report can be considered valid until March 2025. The Mitigation / Enhancement recommendation must be adhered too as originally detailed.

Original image found within the report on P.25

Original image found within the report on P.20

Original image found within the report on P.21

Original image found within the report on P.21

Drawn?

Paul A Diamond RHS Cert (Hort), BSc (Hons), MSc; MCIEEM; MArborA; Associate Member of the Landscape Institute