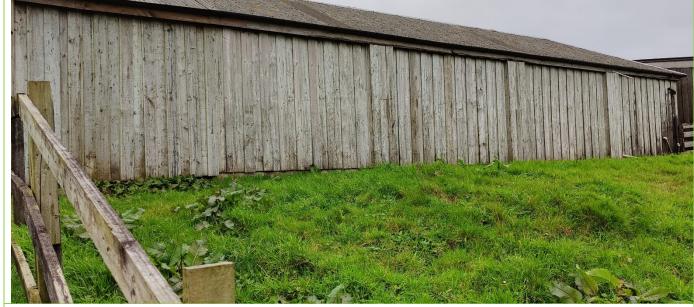

This short addendum provides reassurance that the site is fundamentally, as it was during the original survey. Comparative images are provided below as evidence. Consequently, the original report can be considered valid until March 2025. The Mitigation / Enhancement recommendation must be adhered too as originally detailed.

Original image found within the report on P.25

Original image found within the report on P.20

Original image found within the report on P.21

Original image found within the report on P.21

Drawn?

Paul A Diamond RHS Cert (Hort), BSc (Hons), MSc; MCIEEM; MArborA; Associate Member of the Landscape Institute