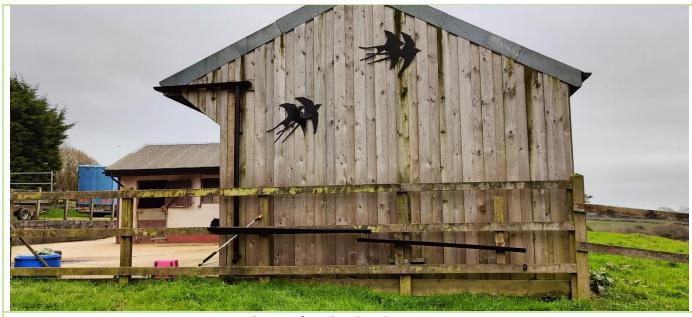

This short addendum provides reassurance that the site is fundamentally, as it was during the original survey. Comparative images are provided below as evidence. Consequently, the original report can be considered valid until March 2025. The Mitigation / Enhancement recommendation must be adhered too as originally detailed.

Original image found within the report on P.25

Original image found within the report on P.20

Original image found within the report on P.21

Original image found within the report on P.21

Drawn?

Paul A Diamond RHS Cert (Hort), BSc (Hons), MSc; MCIEEM; MArborA; Associate Member of the Landscape Institute