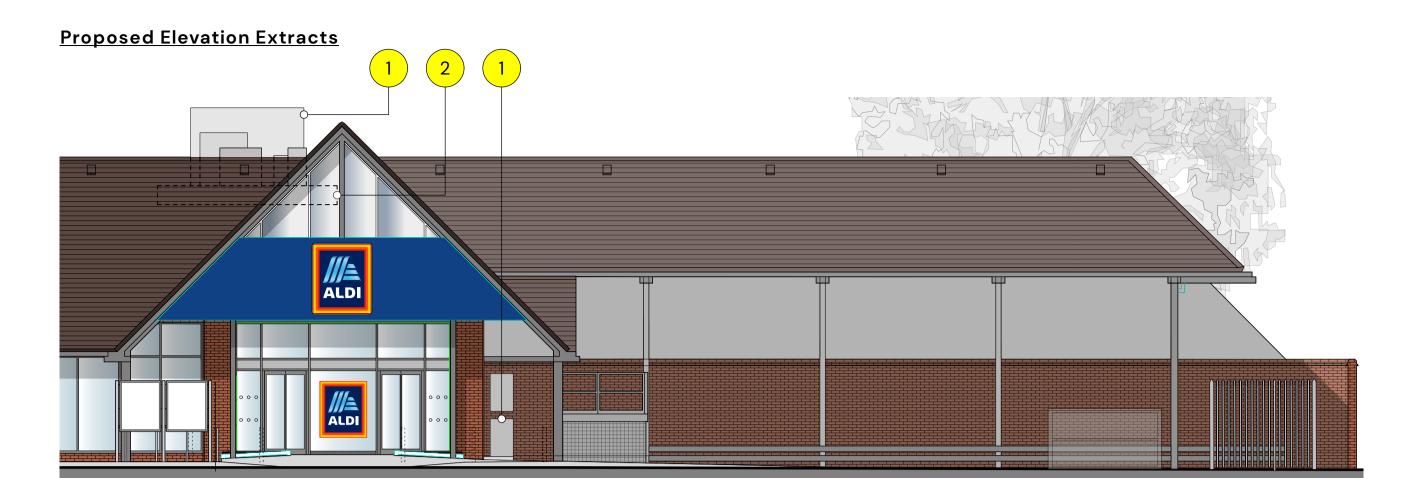

### **Existing Elevation Extracts**



### **Existing North-West Elevation**



**Existing South-West Elevation** 



**Existing South-East Elevation** 



Existing North-East Elevation

# NOTES:

Refer to K2 drawing for plant compound details. This drawing is based on record information only. Actual features on site may differ from those shown on this drawing.

Elevations at scale: 1/100 @ A1

<u>1</u>5 M



### **Proposed North-West Elevation**



# **Proposed South-West Elevation**



**Proposed South-East Elevation** 











Plant Compound Elevations

P02 240117-1300 Check all dimensions and levels on site

© Copyright



Drawn Purpose/Status

07/08/2024 DG PLANNING