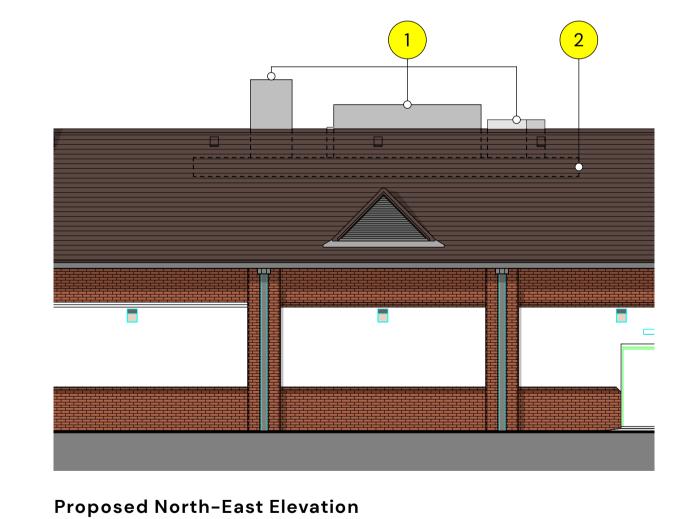

### **Existing North-West Elevation**

**Existing South-West Elevation** 

**Existing South-East Elevation** 

Existing North-East Elevation